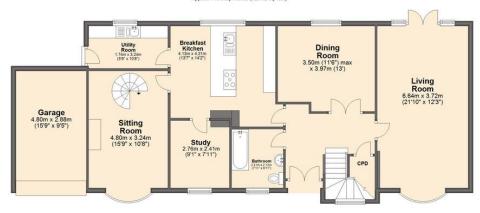

o enjoy all year round.
- Four spacious bedrooms, two bathrooms and a shower room perfect for a growing family.
- Located within the catchment area of highly regarded schools with outstanding Ofsted reports.

Buying for myself and my partner...

- Beautifully decorated throughout creating a modern yet cosy feel with stunning features such as a brick fireplace the sitting room offers.
- The four well-proportioned bedrooms are perfect for when guests and family stay over.
- Shops and local amenities are close by, including being a short distance from Chesterfield Town Centre.

I'm looking for an investment...

- Prospective tenants would love the neutral decoration and beautifully landscaped garden. Tenure: Freehold















## Ground Floor

Approx. 119.0 sq. metres (1281.2 sq. feet)



## First Floor



Total area: approx. 208.4 sq. metres (2242.7 sq. feet)

We endeavour to make these particulars as accurate as possible, but they should only be used as guidance and they do not constitute any part of the contract. All measurements are approximate and no guarantees are made to the services, heating systems, appliances (if any) or fittings as to their working order and no warranty can be given or implied.

You may download, store and use this material for your own personal use and research. You may not republish, retransmit, redistribute or otherwise make the material available to any party or make the same available on any website, on or off line service or hard copy without the website owner's express written consent. The website owner's copy right must remain on all re