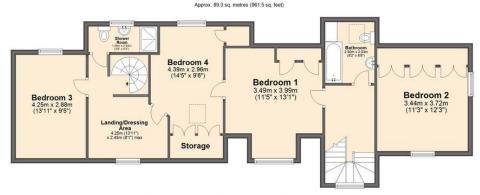

## First Floor

Total area: approx. 208.4 sq. metres (2242.7 sq. feet)

We endeavour to make these particulars as accurate as possible, but they should only be used as guidance and they do not constitute any part of the contract. All measurements are approximate and no guarantees are made to the services, heating systems, appliances (if any) or fittings as to their working order and no warranty can be given or implied.