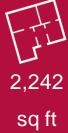

## First Floor

Total area: approx. 208.4 sq. metres (2242.7 sq. feet)

We endeavour to make these particulars as accurate as possible, but they should only be used as guidance and they do not constitute any part of the contract. All measurements are approximate and no guarantees are made to the services, heating systems, appliances (if any) or fittings as to their working order and no warranty can be given or implied.