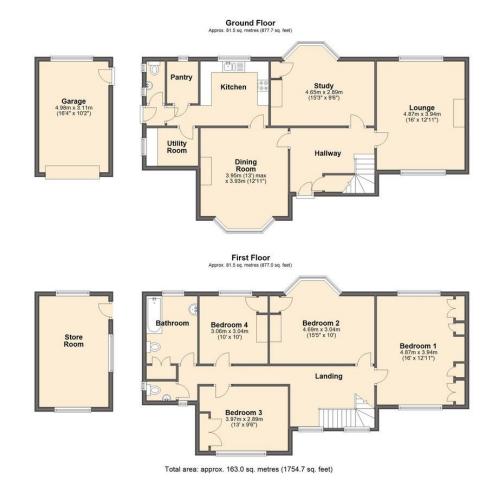

- Four Bedroom Detached House
- Fitted Kitchen With Pantry & Separate Utility
- Separate Bay Window Dining Room
- Spacious Dual Aspect Lounge
- No Onward Chain
- Modern Fitted Bathroom With White Suite
- Substantial Enclosed Rear Garden With Lawn & Patio
- Off-Street Parking & Garage With Store Room Above
- Study, W.C, GCH, uPVC Double Glazing
- Energy Rating TBC Freehold.

Set on a fantastic plot, this deceptively spacious property offers in excess of 1700 sq. ft. of flexible, neutrally decorated accommodation set across two levels with further scope for a prospective purchaser to modernise and re-configure to their individual requirements.