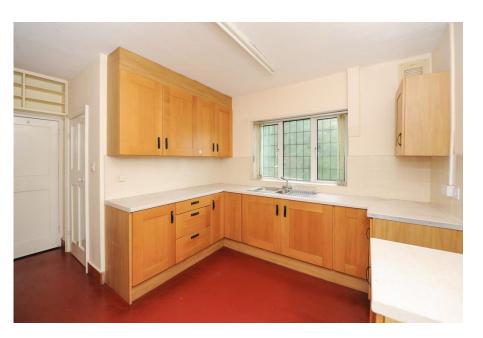

- Four Bedroom Detached House
- Fitted Kitchen With Pantry & Separate Utility
- Separate Bay Window Dining Room
- Spacious Dual Aspect Lounge
- No Onward Chain
- Modern Fitted Bathroom With White Suite
- Substantial Enclosed Rear Garden With Lawn & Patio
- Off-Street Parking & Garage With Store Room Above
- Study, W.C, GCH, uPVC Double Glazing
- Energy Rating TBC Freehold.