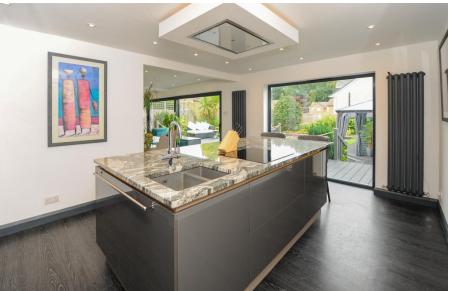

## \*\*MULTI-FUNCTIONAL LIVING\*\*

REDBR

Suitable for families with elderly or dependent relatives, independent young adults or can be used as a working from home office space.

- Four Bedroom Detached House
- Stunning Open Plan Kitchen/ Diner/ Living Room With Patio Doors To The Rear Garden
- Modern Dave Stone Design Kitchen With High End Appliances & Granite Worktops
- Spacious Lounge With Log Burning Stove
- Luxurious Bathroom With Walk In Shower, His & Hers Sinks & Feature Mirrors
- Lower Ground Floor Kitchen/utility, Office, Shower Room & Family Room
- Ample Off Street Gated Parking & Triple Garage With Electric
  Door
- Landscaped Enclosed Rear Garden With Lawn, Patio & Raised Decking
- GCH, uPVC Double Glazing, Solar Panels With Battery Storage First Floor Bathroom
- Energy Rating D Freehold, No Upward Chain.