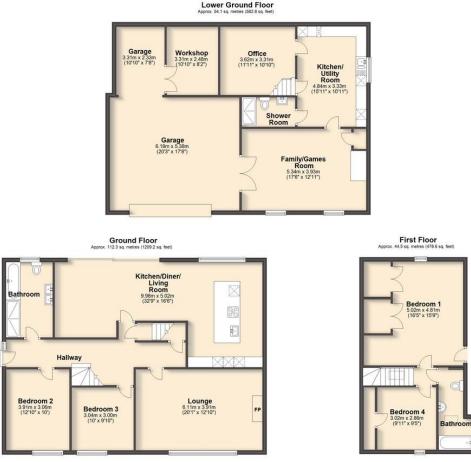

## Voted #1 estate agent in the region

rightmove

In the National Best Estate Agent Guide, supported by Rightmove

Deceptively spacious the property offers in excess of 2200 sq. ft. of flexible, contemporary styled accommodation set across three levels with further scope to create a self contained annex on the lower ground floor if required.

## \*\*MULTI-FUNCTIONAL LIVING\*\*

REDBR

Suitable for families with elderly or dependent relatives, independent young adults or can be used as a working from home office space.

- Four Bedroom Detached House
- Stunning Open Plan Kitchen/ Diner/ Living Room With Patio Doors To The Rear Garden
- Modern Dave Stone Design Kitchen With High End Appliances & Granite Worktops
- Spacious Lounge With Log Burning Stove
- Luxurious Bathroom With Walk In Shower, His & Hers Sinks & Feature Mirrors
- Lower Ground Floor Kitchen/utility, Office, Shower Room & Family Room
- Ample Off Street Gated Parking & Triple Garage With Electric
  Door
- Landscaped Enclosed Rear Garden With Lawn, Patio & Raised Decking
- GCH, uPVC Double Glazing, Solar Panels With Battery Storage First Floor Bathroom
- Energy Rating D Freehold, No Upward Chain.