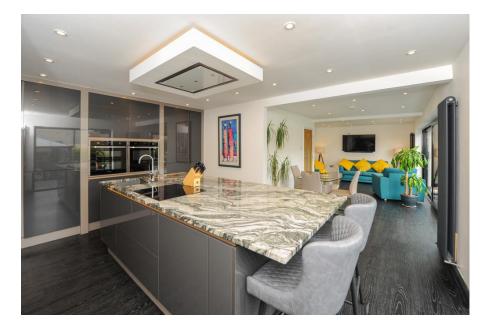

## \*\*MULTI-FUNCTIONAL LIVING\*\*

REDBR

Suitable for families with elderly or dependent relatives, independent young adults or can be used as a working from home office space.

- Four Bedroom Detached House
- Stunning Open Plan Kitchen/ Diner/ Living Room With Patio Doors To The Rear Garden
- Modern Dave Stone Design Kitchen With High End Appliances & Granite Worktops
- Spacious Lounge With Log Burning Stove
- Luxurious Bathroom With Walk In Shower, His & Hers Sinks & Feature Mirrors
- Lower Ground Floor Kitchen/utility, Office, Shower Room & Family Room
- Ample Off Street Gated Parking & Triple Garage With Electric
  Door
- Landscaped Enclosed Rear Garden With Lawn, Patio & Raised Decking
- GCH, uPVC Double Glazing, Solar Panels With Battery Storage First Floor Bathroom
- Energy Rating D Freehold, No Upward Chain.