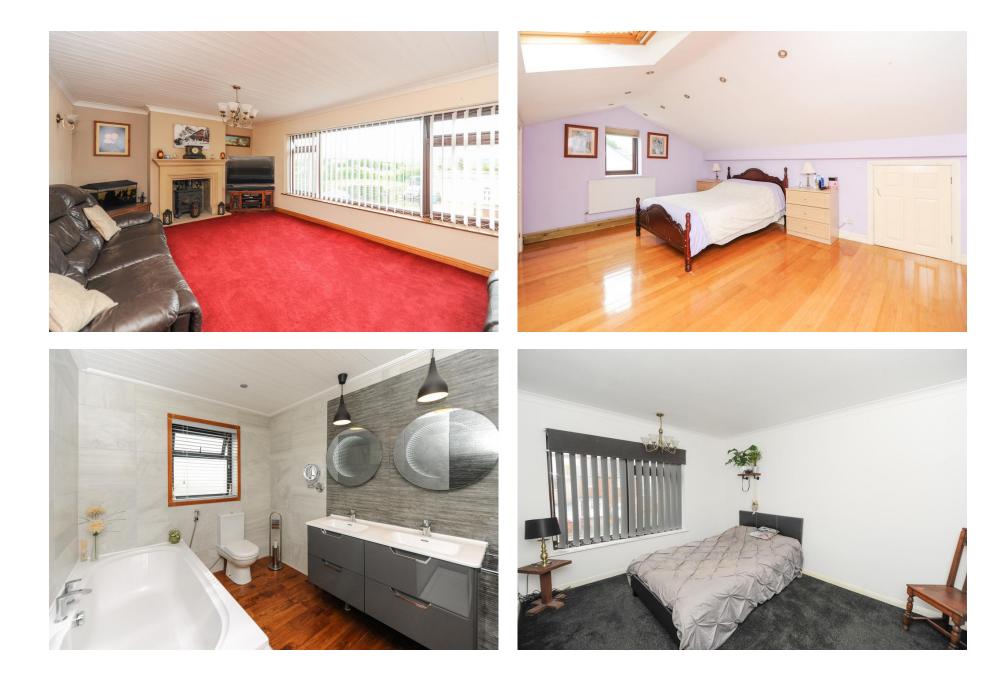

## \*\*MULTI-FUNCTIONAL LIVING\*\*

REDBR

Suitable for families with elderly or dependent relatives, independent young adults or can be used as a working from home office space.

- Four Bedroom Detached House
- Stunning Open Plan Kitchen/ Diner/ Living Room With Patio Doors To The Rear Garden
- Modern Dave Stone Design Kitchen With High End Appliances & Granite Worktops
- Spacious Lounge With Log Burning Stove
- Luxurious Bathroom With Walk In Shower, His & Hers Sinks & Feature Mirrors
- Lower Ground Floor Kitchen/utility, Office, Shower Room & Family Room
- Ample Off Street Gated Parking & Triple Garage With Electric
  Door
- Landscaped Enclosed Rear Garden With Lawn, Patio & Raised Decking
- GCH, uPVC Double Glazing, Solar Panels With Battery Storage First Floor Bathroom
- Energy Rating D Freehold, No Upward Chain.

Generous living spaces on the ground floor, well proportioned bedrooms, luxurious bathrooms, beautiful landscaped grounds to the rear and ample electric gated off street parking with triple garage all combine to create an incredibly desirable family home in a popular location.