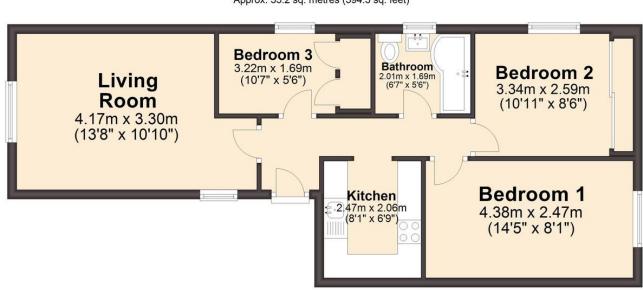

www.redbrik.co.uk sales@redbrik.co.uk lettings@redbrik.co.uk

Let's get social **f90** 

www.redbrik.co.uk

sales@redbrik.co.uk lettings@redbrik.co.uk

First Floor Approx. 55.2 sq. metres (594.5 sq. feet)

Total area: approx. 55.2 sq. metres (594.5 sq. feet)