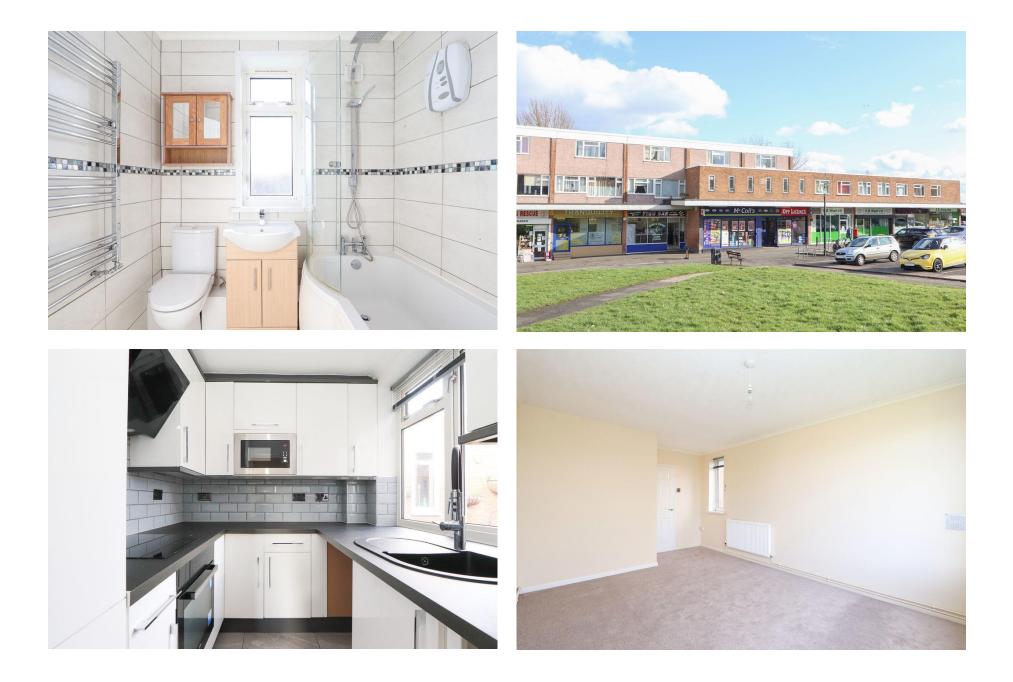

- Three Bedroom First Floor Apartment •
- Modern Fitted Kitchen With Integrated Appliances
- Spacious Living Room
- Bathroom With Three Piece Suite •
- Two Double Bedrooms, One Single

- Private Off Road Parking •
- uPVC Double Glazing
- Energy Rating D, Tenure; Leasehold. ٠

## Voted #1 estate agent in the region

In the National Best Estate Agent Guide, supported by Rightmove

This larger than average first floor apartment brings 594 sq ft of accommodation, the property benefits from a modern fitted kitchen with integrated appliances, a bright living room, three good sized bedrooms including two doubles and a fitted three piece bathroom. The property offers private off road parking, on the doorstep of this property is all the amenities you would need including; laundrette, grocers and beauticians. As well as being located with all the necessary transport links for Chesterfield.