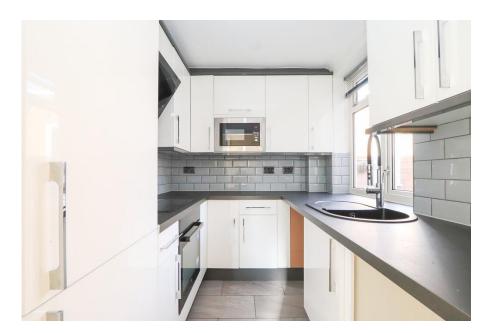

- Three Bedroom First Floor Apartment •
- Modern Fitted Kitchen With Integrated Appliances
- Spacious Living Room
- Bathroom With Three Piece Suite •
- Two Double Bedrooms, One Single

- Private Off Road Parking •
- uPVC Double Glazing
- Energy Rating D, Tenure; Leasehold. ٠

## Voted #1 estate agent in the region

In the National Best Estate Agent Guide, supported by Rightmove

This larger than average first floor apartment brings 594 sq ft of accommodation, the property benefits from a modern fitted kitchen with integrated appliances, a bright living room, three good sized bedrooms including two doubles and a fitted three piece bathroom. The property offers private off road parking, on the doorstep of this property is all the amenities you would need including; laundrette, grocers and beauticians. As well as being located with all the necessary transport links for Chesterfield.