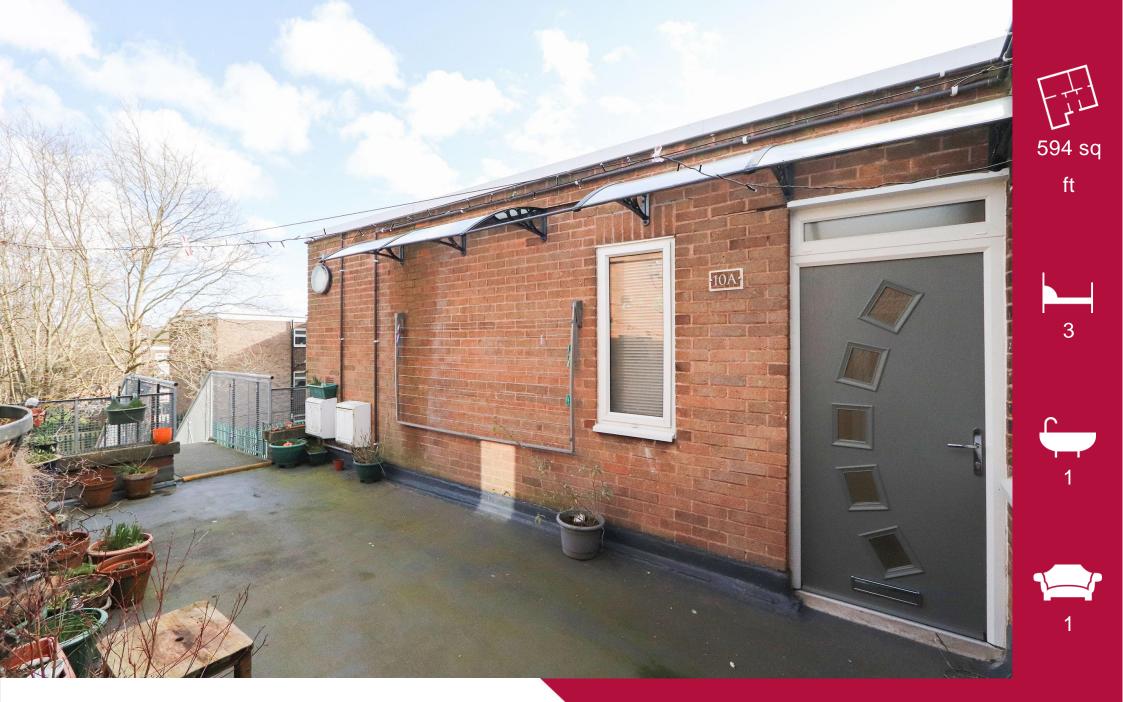

Helping you find your home at...

Cuttholme Way, Loundsley Green, Chesterfield Guide Price £75,000 to £80,000

£75,000 to £80,000 (Guide Price) Located in the popular area of Loundsley Green is this three bedroom first floor apartment.

## Voted #1 estate agent in the region

In the National Best Estate Agent Guide, supported by Rightmove

This larger than average first floor apartment brings 594 sq ft of accommodation, the property benefits from a modern fitted kitchen with integrated appliances, a bright living room, three good sized bedrooms including two doubles and a fitted three piece bathroom. The property offers private off road parking, on the doorstep of this property is all the amenities you would need including; laundrette, grocers and beauticians. As well as being located with all the necessary transport links for Chesterfield.

www.redbrik.co.uk sales@redbrik.co.uk lettings@redbrik.co.uk

Let's get social **f90** 

www.redbrik.co.uk

sales@redbrik.co.uk lettings@redbrik.co.uk

First Floor Approx. 55.2 sq. metres (594.5 sq. feet)

Total area: approx. 55.2 sq. metres (594.5 sq. feet)