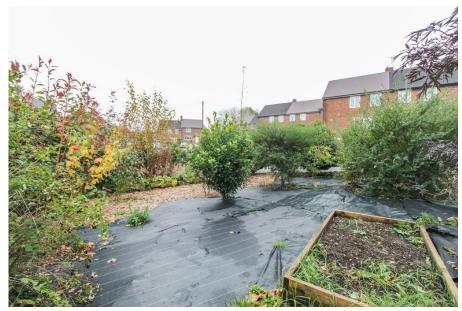

With a deceptively spacious 794.7 sq.ft. of accommodation, this well appointed property comprises; a bright entrance hall leading to a spacious bay-fronted living room with fireplace feature and fitted kitchen/diner with double doors leading to the rear garden. The first floor offers three bedrooms and a family bathroom. To the front of the property is off road parking including a garage and to the rear is an enclosed garden with lawn and patio area. Neutrally decorated throughout- this property would be ideal for first time buyers to families alike. Located in the sought after market town of Chesterfield, close to local shops/amenities and transport links. Viewing Essential.