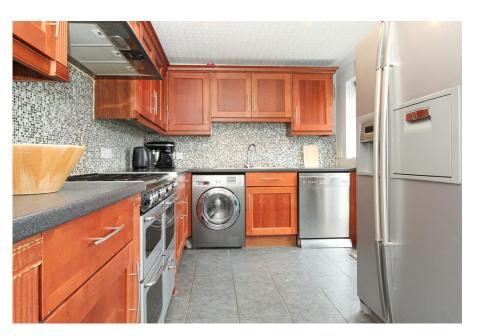

- Three Bedroom Semi Detached
- Neutrally Decorated Throughout
- Fitted Kitchen With Integrated Cooking Appliances
- Spacious Living Room With Fireplace Feature
- Double Doors Leading To The Rear Garden
- Family Bathroom
- Off Road Parking Including Garage
- Corner Plot With An Abundance Of Land
- Popular Location
- Energy Rating C, Tenure: Freehold.

With a deceptively spacious 794.7 sq.ft. of accommodation, this well appointed property comprises; a bright entrance hall leading to a spacious bay-fronted living room with fireplace feature and fitted kitchen/diner with double doors leading to the rear garden. The first floor offers three bedrooms and a family bathroom. To the front of the property is off road parking including a garage and to the rear is an enclosed garden with lawn and patio area. Neutrally decorated throughout- this property would be ideal for first time buyers to families alike. Located in the sought after market town of Chesterfield, close to local shops/amenities and transport links. Viewing Essential.