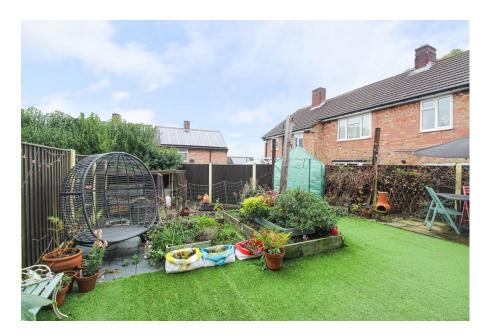

With a deceptively spacious 794.7 sq.ft. of accommodation, this well appointed property comprises; a bright entrance hall leading to a spacious bay-fronted living room with fireplace feature and fitted kitchen/diner with double doors leading to the rear garden. The first floor offers three bedrooms and a family bathroom. To the front of the property is off road parking including a garage and to the rear is an enclosed garden with lawn and patio area. Neutrally decorated throughout- this property would be ideal for first time buyers to families alike. Located in the sought after market town of Chesterfield, close to local shops/amenities and transport links. Viewing Essential.