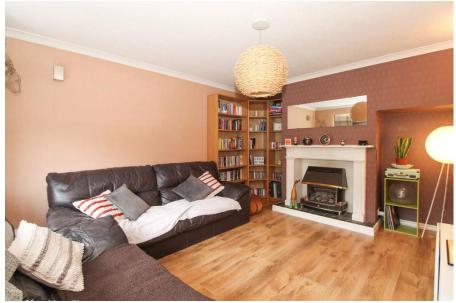

With a deceptively spacious 794.7 sq.ft. of accommodation, this well appointed property comprises; a bright entrance hall leading to a spacious bay-fronted living room with fireplace feature and fitted kitchen/diner with double doors leading to the rear garden. The first floor offers three bedrooms and a family bathroom. To the front of the property is off road parking including a garage and to the rear is an enclosed garden with lawn and patio area. Neutrally decorated throughout- this property would be ideal for first time buyers to families alike. Located in the sought after market town of Chesterfield, close to local shops/amenities and transport links. Viewing Essential.