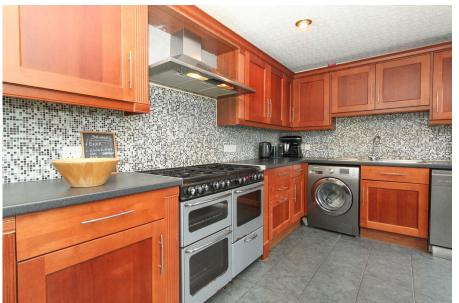

- Three Bedroom Semi Detached
- Neutrally Decorated Throughout
- Fitted Kitchen With Integrated Cooking Appliances
- Spacious Living Room With Fireplace Feature
- Double Doors Leading To The Rear Garden
- Family Bathroom
- Off Road Parking Including Garage
- Corner Plot With An Abundance Of Land
- Popular Location
- Energy Rating C, Tenure: Freehold.

With a deceptively spacious 794.7 sq.ft. of accommodation, this well appointed property comprises; a bright entrance hall leading to a spacious bay-fronted living room with fireplace feature and fitted kitchen/diner with double doors leading to the rear garden. The first floor offers three bedrooms and a family bathroom. To the front of the property is off road parking including a garage and to the rear is an enclosed garden with lawn and patio area. Neutrally decorated throughout- this property would be ideal for first time buyers to families alike. Located in the sought after market town of Chesterfield, close to local shops/amenities and transport links. Viewing Essential.