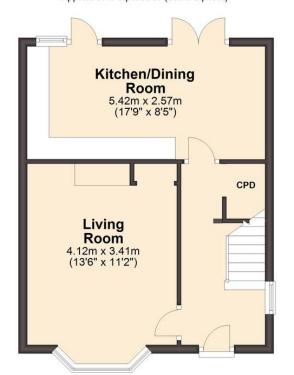

With a deceptively spacious 794.7 sq.ft. of accommodation, this well appointed property comprises; a bright entrance hall leading to a spacious bay-fronted living room with fireplace feature and fitted kitchen/diner with double doors leading to the rear garden. The first floor offers three bedrooms and a family bathroom. To the front of the property is off road parking including a garage and to the rear is an enclosed garden with lawn and patio area. Neutrally decorated throughout- this property would be ideal for first time buyers to families alike. Located in the sought after market town of Chesterfield, close to local shops/amenities and transport links. Viewing Essential.

**Ground Floor** 

Approx. 37.0 sq. metres (398.8 sq. feet)

**First Floor** 

Approx. 36.8 sq. metres (395.9 sq. feet)

Total area: approx. 73.8 sq. metres (794.7 sq. feet)

We endeavour to make these particulars as accurate as possible, but they should only be used as guidance and they do not constitute any part of the contract. All measurements are approximate and no guarantees are made to the services, heating systems, appliances (if any) or fittings as to their working order and no warranty can be given or implied.