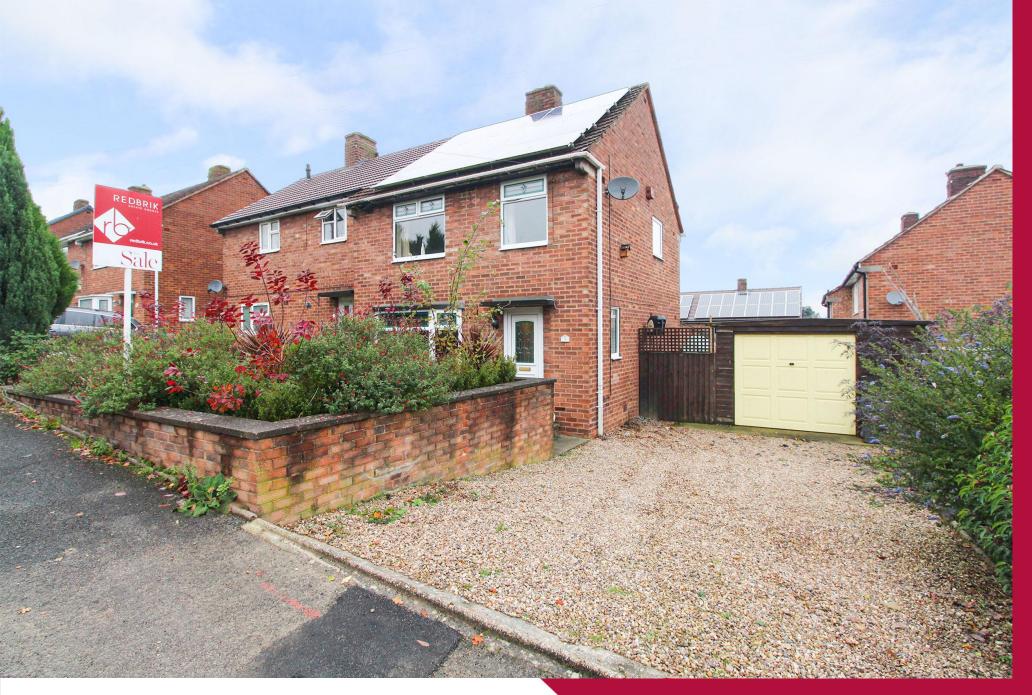

Ennerdale Crescent, Chesterfield Guide Price £160,000 to £165,000 £160,000 to £165,000 (Guide Price) Neutrally decorated and in need of some upgrading internally. Three bedroomed semi-detached property is located in the popular market town of Chesterfield.

- Three Bedroom Semi Detached
- Neutrally Decorated Throughout
- Fitted Kitchen With Integrated Cooking Appliances
- Spacious Living Room With Fireplace Feature
- Double Doors Leading To The Rear Garden
- Family Bathroom
- Off Road Parking Including Garage
- Corner Plot With An Abundance Of Land
- Popular Location
- Energy Rating C, Tenure: Freehold.

With a deceptively spacious 794.7 sq.ft. of accommodation, this well appointed property comprises; a bright entrance hall leading to a spacious bay-fronted living room with fireplace feature and fitted kitchen/diner with double doors leading to the rear garden. The first floor offers three bedrooms and a family bathroom. To the front of the property is off road parking including a garage and to the rear is an enclosed garden with lawn and patio area. Neutrally decorated throughout- this property would be ideal for first time buyers to families alike. Located in the sought after market town of Chesterfield, close to local shops/amenities and transport links. Viewing Essential.