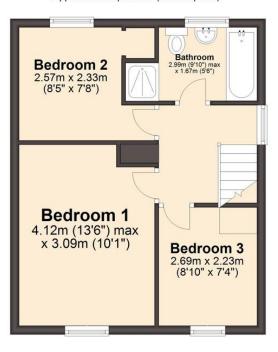

With a deceptively spacious 794.7 sq.ft. of accommodation, this well appointed property comprises; a bright entrance hall leading to a spacious bay-fronted living room with fireplace feature and fitted kitchen/diner with double doors leading to the rear garden. The first floor offers three bedrooms and a family bathroom. To the front of the property is off road parking including a garage and to the rear is an enclosed garden with lawn and patio area. Neutrally decorated throughout- this property would be ideal for first time buyers to families alike. Located in the sought after market town of Chesterfield, close to local shops/amenities and transport links. Viewing Essential.

**Ground Floor** 

Approx. 37.0 sq. metres (398.8 sq. feet)

**First Floor** 

Approx. 36.8 sq. metres (395.9 sq. feet)

Total area: approx. 73.8 sq. metres (794.7 sq. feet)

We endeavour to make these particulars as accurate as possible, but they should only be used as guidance and they do not constitute any part of the contract. All measurements are approximate and no guarantees are made to the services, heating systems, appliances (if any) or fittings as to their working order and no warranty can be given or implied.