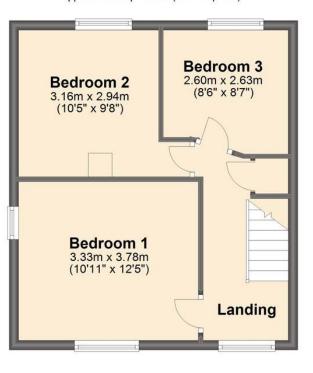

## First Floor Approx. 36.9 sq. metres (397.4 sq. feet)

Total area: approx. 76.5 sq. metres (823.1 sq. feet)

You may download, store and use this material for your own personal use and research. You may not republish, retransmit, redistribute or otherwise make the material available to any party or make the same available on any website, on or offline service or hard copy without the website owner's express written consent. The website owner's copy right must remain on all reproductions of material taken from this website.