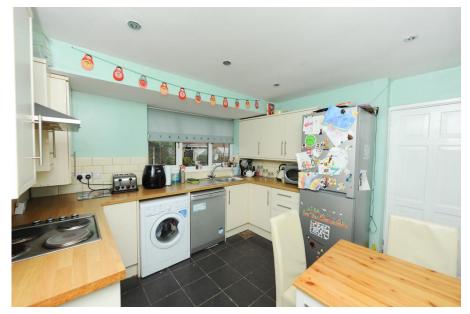

- Three Bedroom Semi Detached House
- Open Plan Kitchen/ Diner
- Fitted Kitchen With Integrated Cooking Appliances
- Spacious Lounge
- Fitted Bathroom With White Suite
- Low Maintenance Grounds
- Ideally Located
- Gas Central Heating
- uPVC Double Glazing
- Energy Rating TBC Freehold.

Of possible interest to first time buyers or investors alike, the property is ideally suited to modern living providing well ordered accommodation set across two levels with further scope for a prospective purchaser to modernise and reconfigure to their individual requirements and low maintenance grounds. Ideally placed for local amenities, shops, parks, schools and transport links.