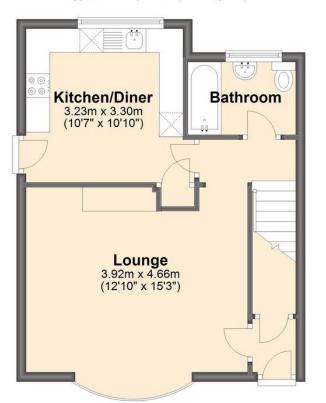

to first time buyers or investors alike, the property is ideally suited to modern living providing well ordered accommodation set across two levels with further scope for a prospective purchaser to modernise and reconfigure to their individual requirements and low maintenance grounds. Ideally placed for local amenities, shops, parks, schools and transport links.



















We endeavour to make these particulars as accurate as possible, but they should only be used as guidance and they do not constitute any part of the contract. All measurements are approximate and no guarantees are made to the services, heating systems, appliances (if any) or fittings as to their working order and no warranty can be given or implied.

## **Ground Floor**

Approx. 39.6 sq. metres (425.7 sq. feet)



## First Floor Approx. 36.9 sq. metres (397.4 sq. feet)



Total area: approx. 76.5 sq. metres (823.1 sq. feet)

You may download, store and use this material for your own personal use and research. You may not republish, retransmit, redistribute or otherwise make the material available to any party or make the same available on any website, on or offline service or hard copy without the website owner's express written consent. The website owner's copy right must remain on all reproductions of material taken from this website.





Sales:

Chesterfield: 01246 563 060 Millhouses: 0114 399 0567 Crystal Peaks: 0114 361 1000 Lettings:

Sheffield: 0114 361 0140 Chesterfield: 01246 380 414 New homes:

Sheffield: 0114 299 4144 Chesterfield: 01246 889 222

www.redbrik.co.uk