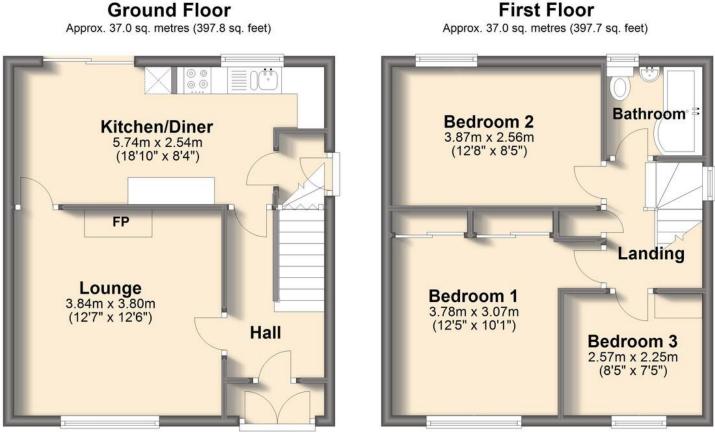

Lupin Way, Calow £165,0<u>00</u> Occupying a quiet cul-de-sac position in the [popular suburb of Calow is this beautifully presented and superbly styled three bedroom semi-detached house.

- Three Bedroom Semi Detached House
- Open Plan Kitchen/ Diner With Patio Doors To The Rear Garden
- Modern Kitchen With Integrated Cooking Appliances
- Spacious Lounge
- Modern Fitted Bathroom With White Suite
- Low Maintenance Grounds
- Off-Street Parking For Numerous Cars & Garage
- Gas Central Heating
- uPVC Double Glazing
- Energy Rating TBC.

Of possible interest to first time buyers or investors alike the property is ideally suited to modern living offering well ordered, neutrally decorated accommodation set across two levels, low maintenance grounds and ample off street parking with garage. Ideally placed a short distance from local shops, amenities, parks schools and transport links.