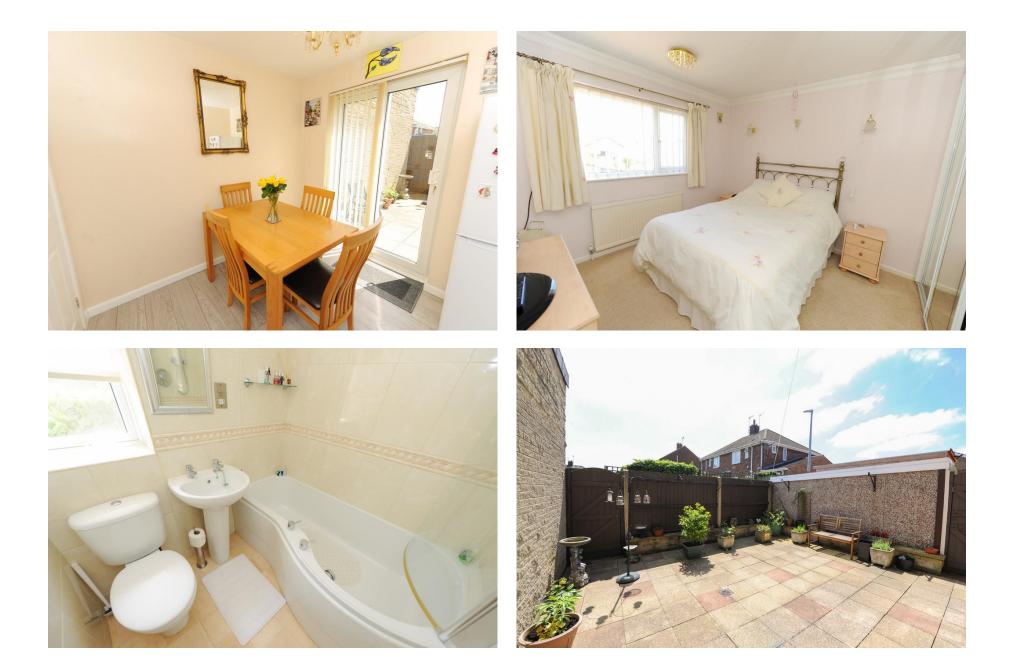

Lupin Way, Calow £165,0<u>00</u> Occupying a quiet cul-de-sac position in the [popular suburb of Calow is this beautifully presented and superbly styled three bedroom semi-detached house.

- Three Bedroom Semi Detached House
- Open Plan Kitchen/ Diner With Patio Doors To The Rear Garden
- Modern Kitchen With Integrated Cooking Appliances
- Spacious Lounge
- Modern Fitted Bathroom With White Suite
- Low Maintenance Grounds
- Off-Street Parking For Numerous Cars & Garage
- Gas Central Heating
- uPVC Double Glazing
- Energy Rating TBC.

## **First Floor**

We endeavour to make these particulars as accurate as possible, but they should only be used as guidance and they do not constitute any part of the contract. All measurements are approximate and no guarantees are made to the services, heating systems, appliances (if any) or fittings as to their working order and no warranty can be given or implied. You may download, store and use this material for your own personal use and research. You may not republish, retransmit, redistribute or otherwise make the material available to any party or make the same available on any website, on or offline service or hard copy without the website owner's express written consent. The website owner's copy right must remain on all reproductions of material taken from this website.