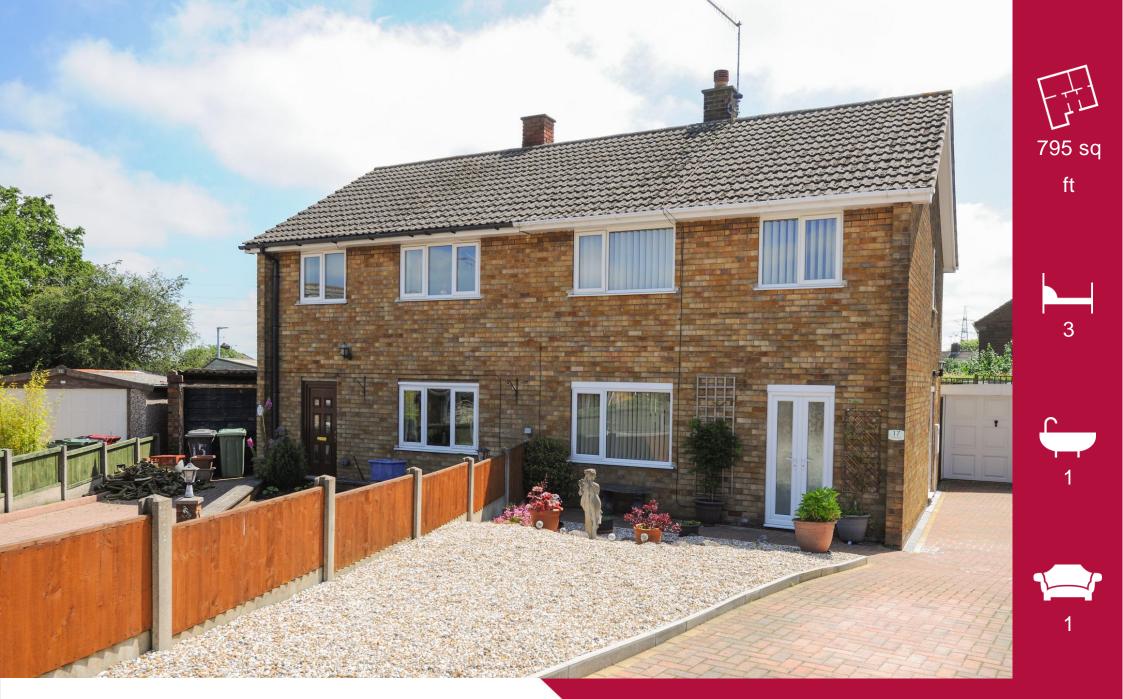

Lupin Way, Calow £165,0<u>00</u> Occupying a quiet cul-de-sac position in the [popular suburb of Calow is this beautifully presented and superbly styled three bedroom semi-detached house.

- Three Bedroom Semi Detached House
- Open Plan Kitchen/ Diner With Patio Doors To The Rear Garden
- Modern Kitchen With Integrated Cooking Appliances
- Spacious Lounge
- Modern Fitted Bathroom With White Suite
- Low Maintenance Grounds
- Off-Street Parking For Numerous Cars & Garage
- Gas Central Heating
- uPVC Double Glazing
- Energy Rating TBC.

Of possible interest to first time buyers or investors alike the property is ideally suited to modern living offering well ordered, neutrally decorated accommodation set across two levels, low maintenance grounds and ample off street parking with garage. Ideally placed a short distance from local shops, amenities, parks schools and transport links.