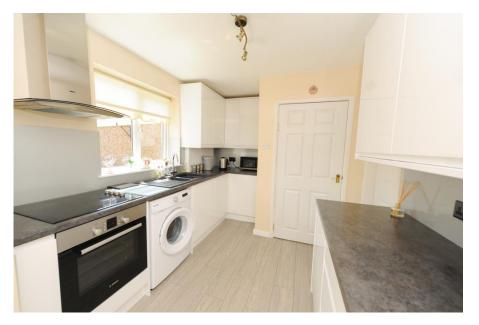

Lupin Way, Calow £165,0<u>00</u> Occupying a quiet cul-de-sac position in the [popular suburb of Calow is this beautifully presented and superbly styled three bedroom semi-detached house.

- Three Bedroom Semi Detached House
- Open Plan Kitchen/ Diner With Patio Doors To The Rear Garden
- Modern Kitchen With Integrated Cooking Appliances
- Spacious Lounge
- Modern Fitted Bathroom With White Suite
- Low Maintenance Grounds
- Off-Street Parking For Numerous Cars & Garage
- Gas Central Heating
- uPVC Double Glazing
- Energy Rating TBC.