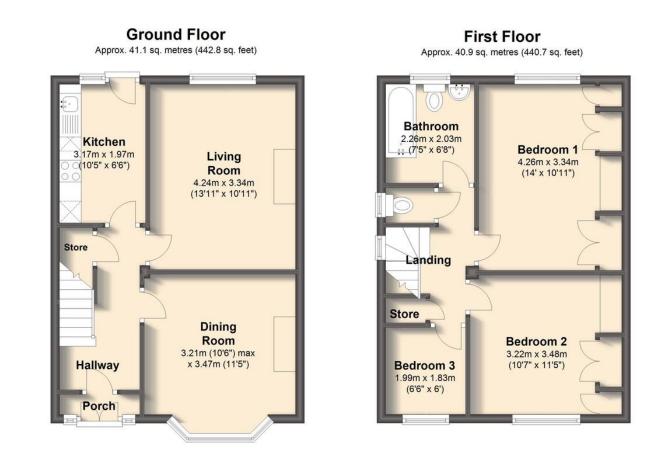

Total area: approx. 82.1 sq. metres (883.5 sq. feet)

We endeavor to make these particulars as accurate as possible, but they should only be used as guidance and they do not constitute any part of the contract. All measurements are approximate and no guarantees are made to the services, heating systems, appliances (if any) or fittings as to their working order and no warranty can be given or implied.