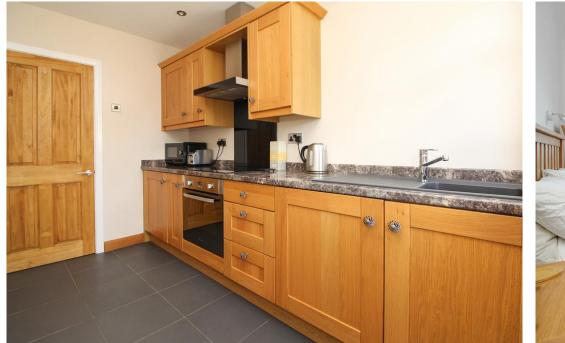

## **GUIDE PRICE OF £220,000 - £230,000**

A well presented three bedroom semi detached house located in the sought after suburb of Newbold. With 883 sq. ft of well ordered living accommodation set across two floors including a living room with feature fireplace, bay window dining room, a modern kitchen and three well proportioned bedrooms. The property would be ideally suited to young families and is well placed for access to local shops, schools and just a short distance to Chesterfield Town Centre.

- GUIDE PRICE OF £220,000 £230,000
- Three Bedroom Semi Detached House
- Living Room With Feature Fire Place
- Bay Window Dining Room
- Fitted Kitchen With Integrated Cooking Appliances
- Fitted Wardrobes In Two Bedrooms
- Bathroom With White Three Piece Suite
- Off Street Car Parking and Detached Garage
- GCH & Full uPVC Double Glazing
- Energy Rating E