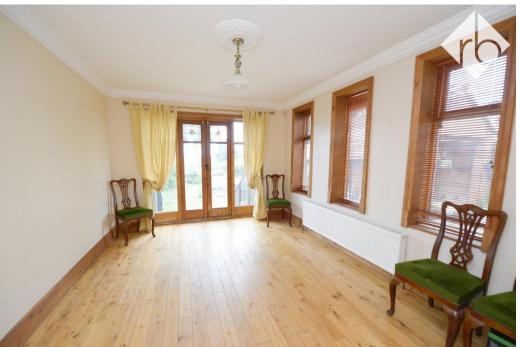

- Four Bedroom Detached House
- Fitted Breakfast Kitchen With Integrated Cooking Appliances
- Separate Dining/Living Room With French Doors To The Garden
- Lounge With Open Fire
- Some Cosmetic Upgrades Required
- Enclosed Rear Garden With Lawn & Patio
- Off-Street Parking For Numerous Cars & Garage With Electric Door
- Down Stairs Shower Room
- Gas Central Heating
- Energy Rating E

## Living/Dining Room 4.20m x 3.39m (13'9" x 11'1") Kitchen/Breakfast Lounge FP Room 5.16m (16'11") max 3.13m x 4.60m x 3.95m (13') (10'3" x 15'1") Hallway