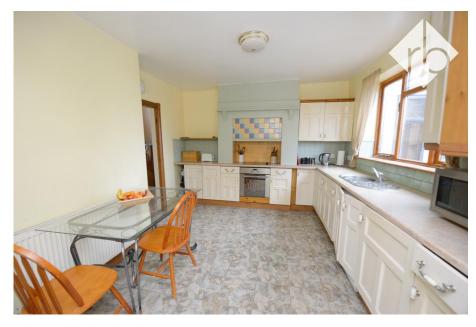

- Four Bedroom Detached House
- Fitted Breakfast Kitchen With Integrated Cooking Appliances
- Separate Dining/Living Room With French Doors To The Garden
- Lounge With Open Fire
- Some Cosmetic Upgrades Required
- Enclosed Rear Garden With Lawn & Patio
- Off-Street Parking For Numerous Cars & Garage With Electric Door
- Down Stairs Shower Room
- Gas Central Heating
- Energy Rating E

## Living/Dining Room 4.20m x 3.39m (13'9" x 11'1") Kitchen/Breakfast Lounge FP Room 5.16m (16'11") max 3.13m x 4.60m x 3.95m (13') (10'3" x 15'1") Hallway