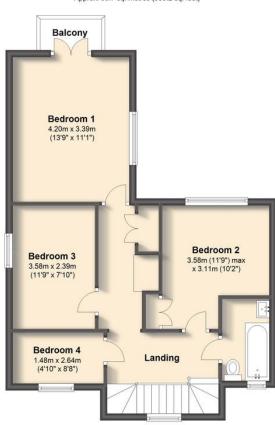

## **Ground Floor** Approx. 59.8 sq. metres (643.9 sq. feet)

## **First Floor**

Approx. 55.7 sq. metres (599.2 sq. feet)

Total area: approx. 115.5 sq. metres (1243.2 sq. feet)

We endeavor to make these particulars as accurate as possible, but they should only be used as guidance and they do not constitute any part of the contract. All measurements are approximate and no guarantees are made to the services, heating systems, appliances (if any) or fittings as to their working order and no warranty can be given or implied.