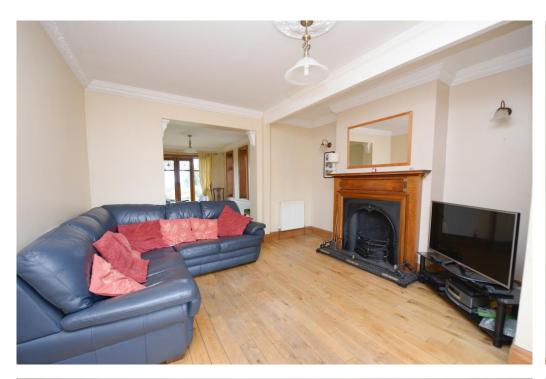

- Four Bedroom Detached House
- Fitted Breakfast Kitchen With Integrated Cooking Appliances
- Separate Dining/Living Room With French Doors To The Garden
- Lounge With Open Fire
- Some Cosmetic Upgrades Required
- Enclosed Rear Garden With Lawn & Patio
- Off-Street Parking For Numerous Cars & Garage With Electric Door
- Down Stairs Shower Room
- Gas Central Heating
- Energy Rating E

## Living/Dining Room 4.20m x 3.39m (13'9" x 11'1") Kitchen/Breakfast Lounge FP Room 5.16m (16'11") max 3.13m x 4.60m x 3.95m (13') (10'3" x 15'1") Hallway