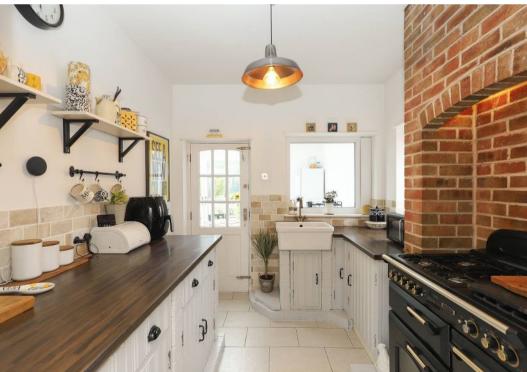

## Chesterfield, Chesterfield

Located on the doorstep of Chesterfield town centre, is this extended & charming three bedroom semi detached house.

Council Tax band: C

Tenure: Freehold

- Three Bedroom Semi Detached House
- A Beautifully Fitted Kitchen With A Feature Belfast Sink & An Exposed Chimney Breast
- Bay Windowed Living Room With A Charming Stove
- A Separate Dining Room With Doors Opening Into The Superb Garden Room
- Light & Airy Entrance Hall With A Cloak Store
- Three Well Proportioned Bedrooms
- Family Bathroom With An Elegant Four Piece Suite
- A Naturally Private & Beautifully Maintained Rear Garden
- Driveway Parking, Including An External Garage
- Energy Rating D, Tenure; Freehold