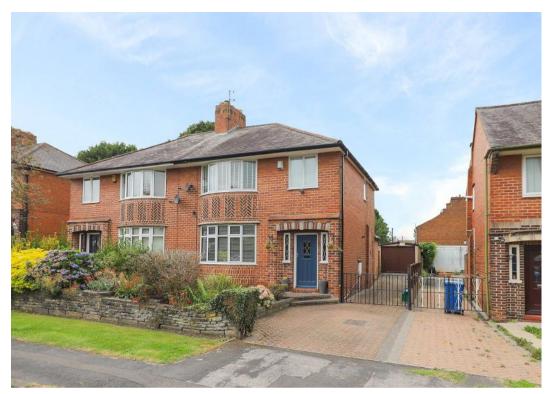

## Chesterfield, Chesterfield

Located on the doorstep of Chesterfield town centre, is this extended & charming three bedroom semi detached house.

Council Tax band: C

Tenure: Freehold

- Three Bedroom Semi Detached House
- A Beautifully Fitted Kitchen With A Feature Belfast Sink & An Exposed Chimney Breast
- Bay Windowed Living Room With A Charming Stove
- A Separate Dining Room With Doors Opening Into The Superb Garden Room
- Light & Airy Entrance Hall With A Cloak Store
- Three Well Proportioned Bedrooms
- Family Bathroom With An Elegant Four Piece Suite
- A Naturally Private & Beautifully Maintained Rear Garden
- Driveway Parking, Including An External Garage
- Energy Rating D, Tenure; Freehold