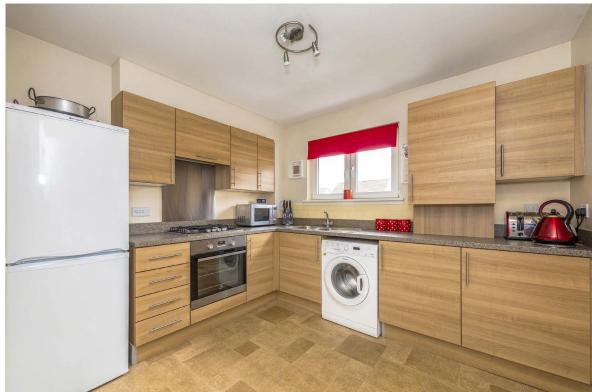

This bright and spacious apartment offers well-planned and proportioned accommodation with a fantastic open outlook to the front. The accommodation is spacious throughout with a modern fitted kitchen and bathroom, finished to a high standard. Externally there is a bicycle and bin store along with an allocated parking space and ample visiting parking. Early viewing is highly recommended.

- Entrance hall with storage cupboards
- Spacious bay windowed living room
- Separate fitted kitchen / breakfast room
- Two double bedrooms
- Modern fitted bathroom with mains shower over bath
- Gas central heating
- Double glazing
- Attic storage partially floored
- Private parking space
- Communal external storage / bike & bin storage
- Attractive landscaped gardens
- Secure door entry system