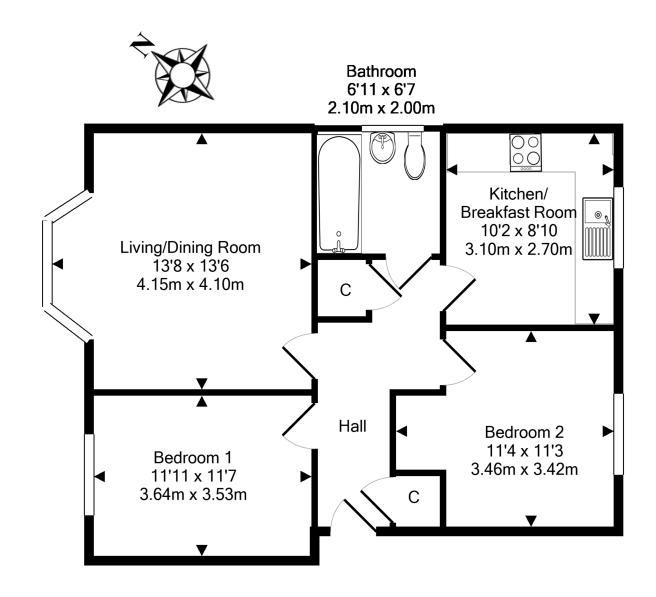

- Entrance hall with storage cupboards
- Spacious bay windowed living room
- Separate fitted kitchen / breakfast room
- Two double bedrooms
- Modern fitted bathroom with mains shower over bath
- Gas central heating
- Double glazing
- Attic storage partially floored
- Private parking space
- Communal external storage / bike & bin storage
- Attractive landscaped gardens
- Secure door entry system

For details of the total internal floor area, please refer to the property's Home Report. This plan is for illustative purposes only and should be used as such by a prospective purchaser.

Made with Metropix ©2020