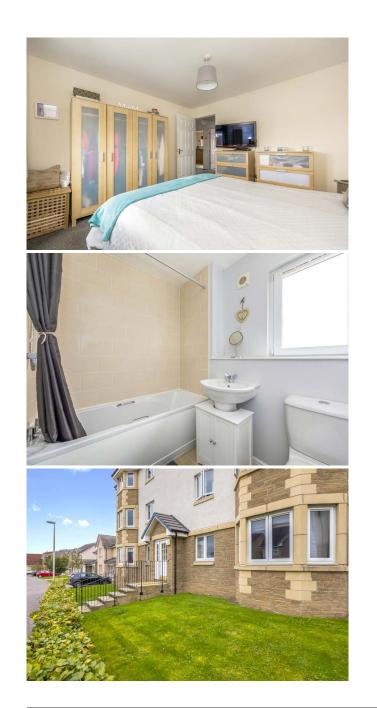

- Entrance hall with storage cupboards
- Spacious bay windowed living room
- Separate fitted kitchen / breakfast room
- Two double bedrooms
- Modern fitted bathroom with mains shower over bath
- Gas central heating
- Double glazing
- Attic storage partially floored
- Private parking space
- Communal external storage / bike & bin storage
- Attractive landscaped gardens
- Secure door entry system