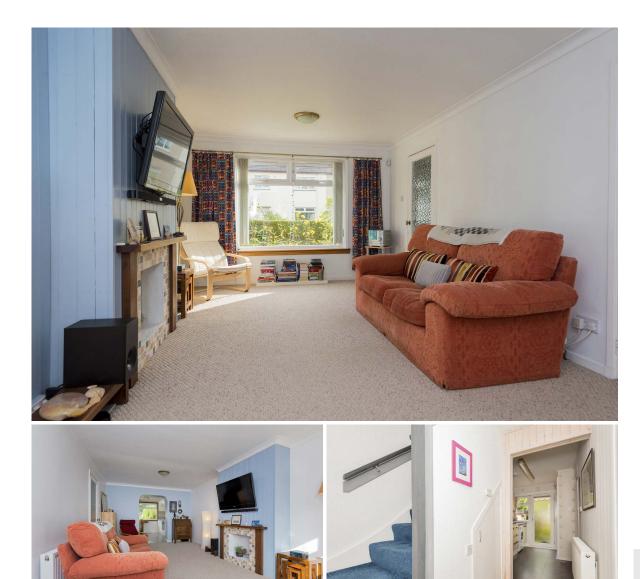

## 8 Gracemount Square

Most impressive end of terrace villa offering extended accommodation and a charming private rear garden in a quiet residential street.

This lovely home has lots of great features and benefits from an extension to rear forming a good sized dining kitchen fitted with modern cream units. Great storage is provided, including cupboard, loft and wardrobe space. The garage is fitted with an electric door and has an open plan workshop to the rear. The property would be ideal as a starter home for a couple or young family.

- Hallway
- Living room
- Dining kitchen
- Utility room
- Two double bedrooms
- Shower-room
- Gas central heating, double glazing, security alarm
- Private gardens front and rear
- Garage/workshop and long driveway
- Garden sauna may be available by separate negotiation