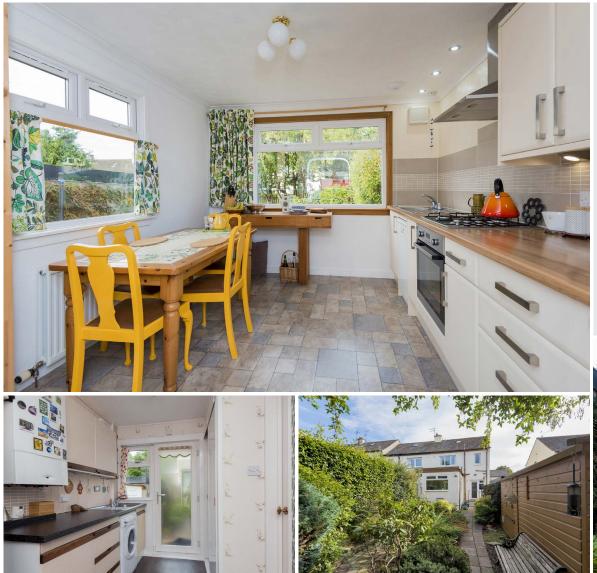

## 8 Gracemount Square

Most impressive end of terrace villa offering extended accommodation and a charming private rear garden in a quiet residential street.

This lovely home has lots of great features and benefits from an extension to rear forming a good sized dining kitchen fitted with modern cream units. Great storage is provided, including cupboard, loft and wardrobe space. The garage is fitted with an electric door and has an open plan workshop to the rear. The property would be ideal as a starter home for a couple or young family.

- Hallway
- Living room
- Dining kitchen
- Utility room
- Two double bedrooms
- Shower-room
- Gas central heating, double glazing, security alarm
- Private gardens front and rear
- Garage/workshop and long driveway
- Garden sauna may be available by separate negotiation