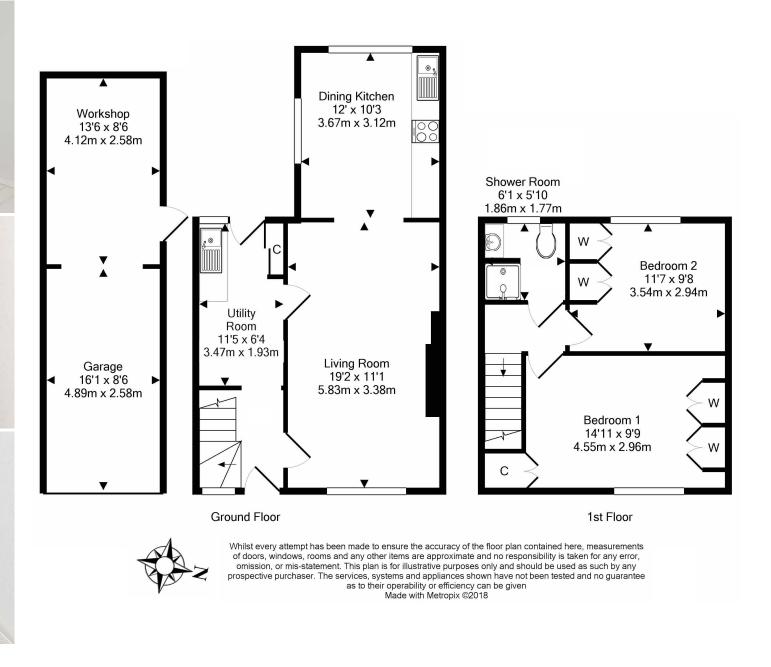

- Hallway
- Living room
- Dining kitchen
- Utility room
- Two double bedrooms
- Shower-room
- Gas central heating, double glazing, security alarm
- Private gardens front and rear
- Garage/workshop and long driveway
- Garden sauna may be available by separate negotiation