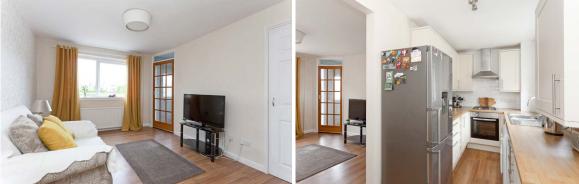

- Hallway with Parquet flooring
- Living/dining room
- Modern fitted kitchen
- Two double bedrooms
- Stylish bathroom
- Back porch
- Gas central heating
- Double glazing
- Great storage facilities and partially floored loft
- Child friendly gardens front and rear
- Garage

All fitted floor coverings, integrated kitchen appliances and fridge freezer will be included in the sale of the property, while other items can be available with separate negotiation. EPC Rating C.

PRICE & VIEWING: Please refer to our website, www.warnersllp.com or call us on 0131 667 0232.