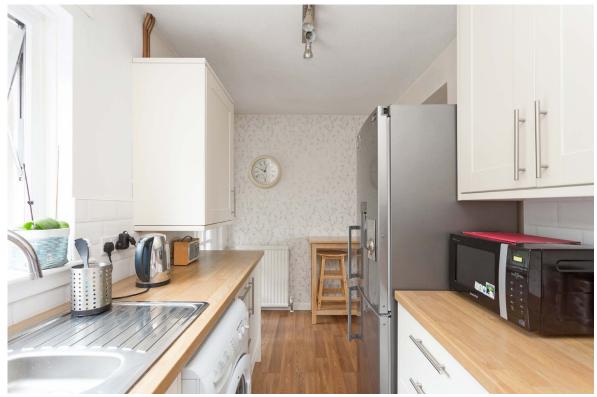

- Hallway with Parquet flooring
- Living/dining room
- Modern fitted kitchen
- Two double bedrooms
- Stylish bathroom
- Back porch
- Gas central heating
- Double glazing
- Great storage facilities and partially floored loft
- Child friendly gardens front and rear
- Garage

All fitted floor coverings, integrated kitchen appliances and fridge freezer will be included in the sale of the property, while other items can be available with separate negotiation. EPC Rating C.

PRICE & VIEWING: Please refer to our website, www.warnersllp.com or call us on 0131 667 0232.