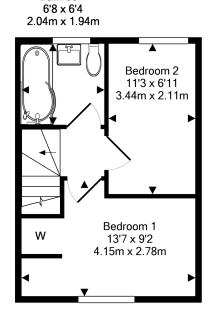

- Hallway with Parquet flooring
- Living/dining room
- Modern fitted kitchen
- Two double bedrooms
- Stylish bathroom
- Back porch
- Gas central heating
- Double glazing
- Great storage facilities and partially floored loft
- Child friendly gardens front and rear
- Garage

Bathroom

1st Floor

## Ground Floor

Whilst every attempt has been made to ensure the accuracy of the floor plan contained here, measurements of doors, windows, rooms and any other items are approximate and no responsibility is taken for any error, omission, or mis-statement. This plan is for illustrative purposes only and should be used as such by any prospective purchaser. The services, systems and appliances shown have not been tested and no guarantee as to their operability or efficiency can be given

Made with Metropix ©2018

22 St. Patrick's Square, Edinburgh, EH8 9EY | 176 Portobello High Street, Edinburgh, EH15 1EX | 247B St John's Road, Edinburgh, EH12 7XD