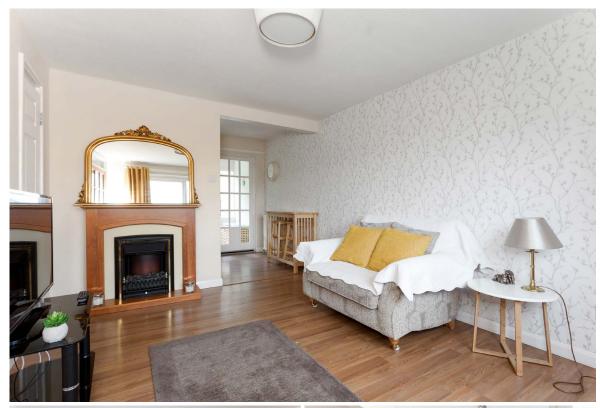

- Hallway with Parquet flooring
- Living/dining room
- Modern fitted kitchen
- Two double bedrooms
- Stylish bathroom
- Back porch
- Gas central heating
- Double glazing
- Great storage facilities and partially floored loft
- Child friendly gardens front and rear
- Garage