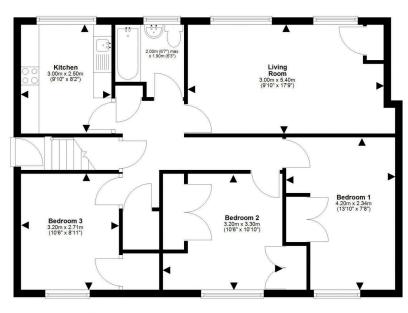

## 72 Groathill Road North, Drylaw

DRYLAW | EDINBURGH | EH4 2SG

Beautifully presented main door upper villa with contemporary interior and quality finishes, offered to the market in walk in condition boasting a private double driveway and sunny west facing rear garden with summer house and shed. This light and airy accommodation, set over one level, will appeal to a variety of purchasers and comprises of stylish internal stairs with storage to a welcoming hallway with further storage and a utility cupboard. Dual paned living/dining room with ample space for seating and dining, modern kitchen fitted with floor and wall units, integrated gas hob and electric oven with space for appliances. All three bedrooms are doubles with integrated storage. The accommodation is completed by a contemporary bathroom with dual headed mains shower over bath and vanity sink unit. Externally the west facing rear garden is laid to lawn with a summer house and seating area, perfect for al fresco dining and outdoor entertaining. Further benefits on offer include gas central heating, double glazing, a private double driveway to the front which provides welcome off street parking, and fantastic storage options including access to large attic and an external under-stair cellar.