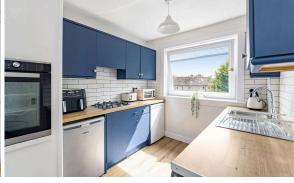

## 72 Groathill Road North, Drylaw

DRYLAW | EDINBURGH | EH4 2SG

Beautifully presented main door upper villa with contemporary interior and quality finishes, offered to the market in walk in condition boasting a private double driveway and sunny west facing rear garden with summer house and shed. This light and airy accommodation, set over one level, will appeal to a variety of purchasers and comprises of stylish internal stairs with storage to a welcoming hallway with further storage and a utility cupboard. Dual paned living/dining room with ample space for seating and dining, modern kitchen fitted with floor and wall units, integrated gas hob and electric oven with space for appliances. All three bedrooms are doubles with integrated storage. The accommodation is completed by a contemporary bathroom with dual headed mains shower over bath and vanity sink unit. Externally the west facing rear garden is laid to lawn with a summer house and seating area, perfect for al fresco dining and outdoor entertaining. Further benefits on offer include gas central heating, double glazing, a private double driveway to the front which provides welcome off street parking, and fantastic storage options including access to large attic and an external under-stair cellar.

- Beautifully presented main door upper villa
- Entrance hallway with utility cupboard
- Dual paned living/dining room
- Modern fitted kitchen with integrated, and space for, appliances
- Three double bedrooms all with integrated storage
- Contemporary bathroom with shower over bath
- Fantastic storage options including attic access and external understair cellar
- Gas central heating
- Double glazing
- · Private garden with summer house and shed to the rear
- Double driveway