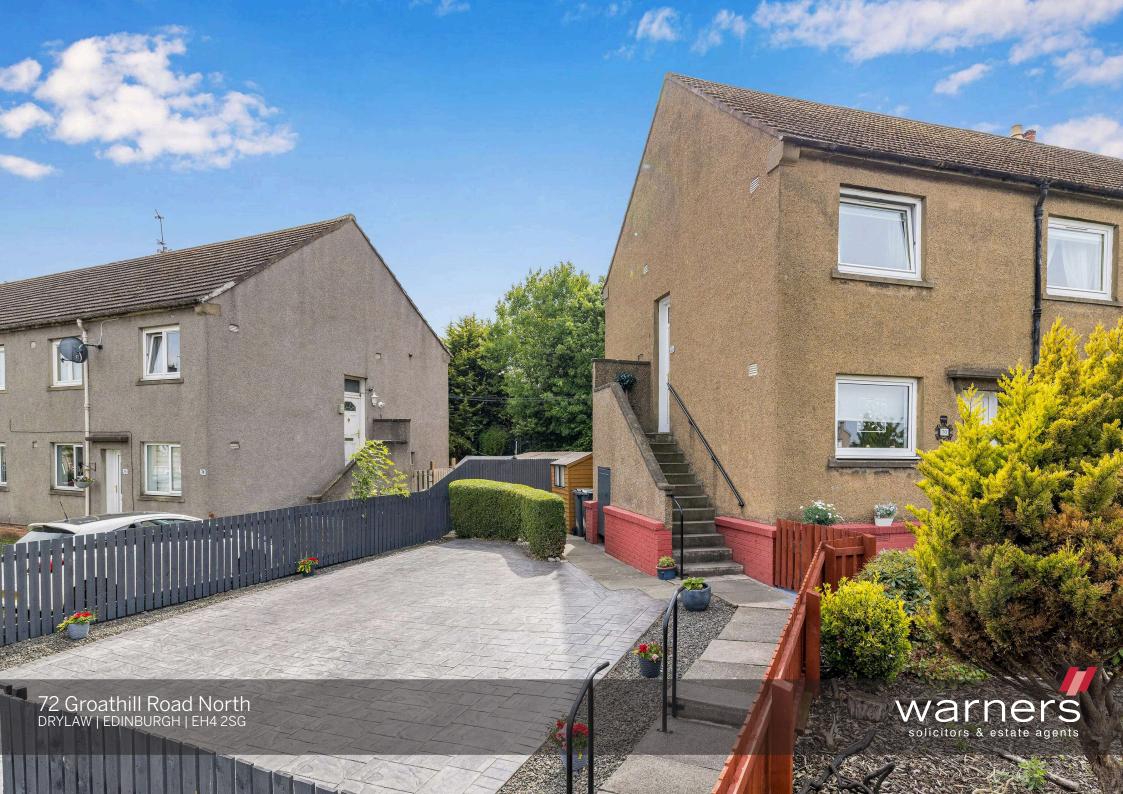

## 72 Groathill Road North, Drylaw

DRYLAW | EDINBURGH | EH4 2SG

Beautifully presented main door upper villa with contemporary interior and quality finishes, offered to the market in walk in condition boasting a private double driveway and sunny west facing rear garden with summer house and shed. This light and airy accommodation, set over one level, will appeal to a variety of purchasers and comprises of stylish internal stairs with storage to a welcoming hallway with further storage and a utility cupboard. Dual paned living/dining room with ample space for seating and dining, modern kitchen fitted with floor and wall units, integrated gas hob and electric oven with space for appliances. All three bedrooms are doubles with integrated storage. The accommodation is completed by a contemporary bathroom with dual headed mains shower over bath and vanity sink unit. Externally the west facing rear garden is laid to lawn with a summer house and seating area, perfect for al fresco dining and outdoor entertaining. Further benefits on offer include gas central heating, double glazing, a private double driveway to the front which provides welcome off street parking, and fantastic storage options including access to large attic and an external under-stair cellar.

- Beautifully presented main door upper villa
- Entrance hallway with utility cupboard
- Dual paned living/dining room
- Modern fitted kitchen with integrated, and space for, appliances
- Three double bedrooms all with integrated storage
- Contemporary bathroom with shower over bath
- Fantastic storage options including attic access and external understair cellar
- Gas central heating
- Double glazing
- · Private garden with summer house and shed to the rear
- Double driveway