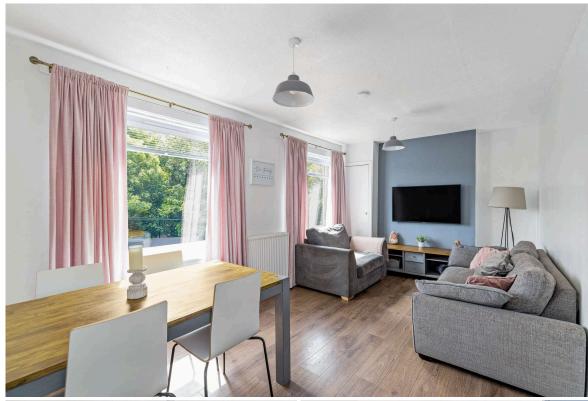

## 72 Groathill Road North, Drylaw

DRYLAW | EDINBURGH | EH4 2SG

Beautifully presented main door upper villa with contemporary interior and quality finishes, offered to the market in walk in condition boasting a private double driveway and sunny west facing rear garden with summer house and shed. This light and airy accommodation, set over one level, will appeal to a variety of purchasers and comprises of stylish internal stairs with storage to a welcoming hallway with further storage and a utility cupboard. Dual paned living/dining room with ample space for seating and dining, modern kitchen fitted with floor and wall units, integrated gas hob and electric oven with space for appliances. All three bedrooms are doubles with integrated storage. The accommodation is completed by a contemporary bathroom with dual headed mains shower over bath and vanity sink unit. Externally the west facing rear garden is laid to lawn with a summer house and seating area, perfect for al fresco dining and outdoor entertaining. Further benefits on offer include gas central heating, double glazing, a private double driveway to the front which provides welcome off street parking, and fantastic storage options including access to large attic and an external under-stair cellar.

- Beautifully presented main door upper villa
- Entrance hallway with utility cupboard
- Dual paned living/dining room
- Modern fitted kitchen with integrated, and space for, appliances
- Three double bedrooms all with integrated storage
- Contemporary bathroom with shower over bath
- Fantastic storage options including attic access and external understair cellar
- Gas central heating
- Double glazing
- · Private garden with summer house and shed to the rear
- Double driveway