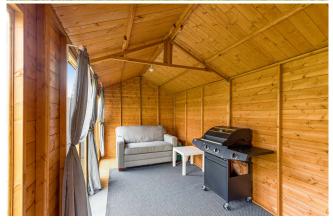

## 72 Groathill Road North, Drylaw

DRYLAW | EDINBURGH | EH4 2SG

Beautifully presented main door upper villa with contemporary interior and quality finishes, offered to the market in walk in condition boasting a private double driveway and sunny west facing rear garden with summer house and shed. This light and airy accommodation, set over one level, will appeal to a variety of purchasers and comprises of stylish internal stairs with storage to a welcoming hallway with further storage and a utility cupboard. Dual paned living/dining room with ample space for seating and dining, modern kitchen fitted with floor and wall units, integrated gas hob and electric oven with space for appliances. All three bedrooms are doubles with integrated storage. The accommodation is completed by a contemporary bathroom with dual headed mains shower over bath and vanity sink unit. Externally the west facing rear garden is laid to lawn with a summer house and seating area, perfect for al fresco dining and outdoor entertaining. Further benefits on offer include gas central heating, double glazing, a private double driveway to the front which provides welcome off street parking, and fantastic storage options including access to large attic and an external under-stair cellar.

- Beautifully presented main door upper villa
- Entrance hallway with utility cupboard
- Dual paned living/dining room
- Modern fitted kitchen with integrated, and space for, appliances
- Three double bedrooms all with integrated storage
- Contemporary bathroom with shower over bath
- Fantastic storage options including attic access and external understair cellar
- Gas central heating
- Double glazing
- · Private garden with summer house and shed to the rear
- Double driveway