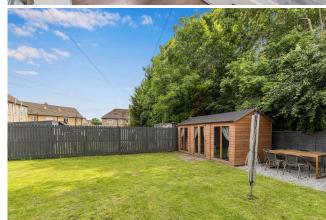

## 72 Groathill Road North, Drylaw

DRYLAW | EDINBURGH | EH4 2SG

Beautifully presented main door upper villa with contemporary interior and quality finishes, offered to the market in walk in condition boasting a private double driveway and sunny west facing rear garden with summer house and shed. This light and airy accommodation, set over one level, will appeal to a variety of purchasers and comprises of stylish internal stairs with storage to a welcoming hallway with further storage and a utility cupboard. Dual paned living/dining room with ample space for seating and dining, modern kitchen fitted with floor and wall units, integrated gas hob and electric oven with space for appliances. All three bedrooms are doubles with integrated storage. The accommodation is completed by a contemporary bathroom with dual headed mains shower over bath and vanity sink unit. Externally the west facing rear garden is laid to lawn with a summer house and seating area, perfect for al fresco dining and outdoor entertaining. Further benefits on offer include gas central heating, double glazing, a private double driveway to the front which provides welcome off street parking, and fantastic storage options including access to large attic and an external under-stair cellar.

- Beautifully presented main door upper villa
- Entrance hallway with utility cupboard
- Dual paned living/dining room
- Modern fitted kitchen with integrated, and space for, appliances
- Three double bedrooms all with integrated storage
- Contemporary bathroom with shower over bath
- Fantastic storage options including attic access and external understair cellar
- Gas central heating
- Double glazing
- · Private garden with summer house and shed to the rear
- Double driveway