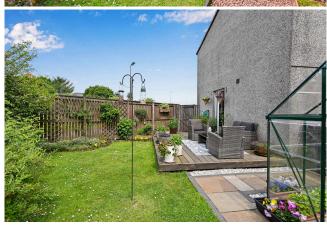

Externally, the property boasts private front and side gardens, mostly laid to lawn and thoughtfully landscaped with an Indian stone patio and a raised decked area, providing perfect spots for all fresco dining, relaxing, or hosting family gatherings.

- Hallway with storage cupboard and downstairs WC
- Bright and spacious dual-aspect living/dining room with neutral d cor and large picture windows
- Well-appointed breakfasting kitchen with ample base and wall units, plus space for a small dining table
- Two generous double bedrooms, both with integrated storage
- Two further single bedrooms ideal for children, guests, or home office use
- Contemporary family bathroom with stylish white three-piece suite and shower over bath
- Private front and side gardens with lawn, Indian stone patio, decking area, and greenhouse and private allocated residents' parking.
- · Peaceful corner position within a woodland setting
- · Gas central heating and double glazing throughout