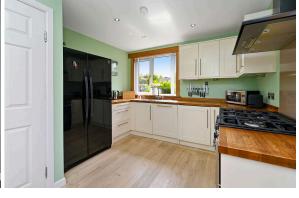

- Hallway with storage cupboard and downstairs WC
- Bright and spacious dual-aspect living/dining room with neutral d cor and large picture windows
- Well-appointed breakfasting kitchen with ample base and wall units, plus space for a small dining table
- Two generous double bedrooms, both with integrated storage
- Two further single bedrooms ideal for children, guests, or home office use
- Contemporary family bathroom with stylish white three-piece suite and shower over bath
- Private front and side gardens with lawn, Indian stone patio, decking area, and greenhouse and private allocated residents' parking.
- · Peaceful corner position within a woodland setting
- · Gas central heating and double glazing throughout

Council tax band B, Energy rating C, There is no factor fee associated with this property.

Extras included in this sale are, the curtains, blinds. washing machine, dishwasher, Rangemaster gas cooker with 5 ring hob, double oven and grill.