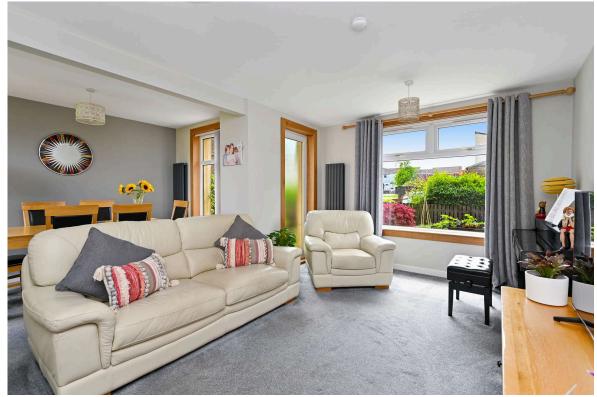

- Hallway with storage cupboard and downstairs WC
- Bright and spacious dual-aspect living/dining room with neutral d cor and large picture windows
- Well-appointed breakfasting kitchen with ample base and wall units, plus space for a small dining table
- Two generous double bedrooms, both with integrated storage
- Two further single bedrooms ideal for children, guests, or home office use
- Contemporary family bathroom with stylish white three-piece suite and shower over bath
- Private front and side gardens with lawn, Indian stone patio, decking area, and greenhouse and private allocated residents' parking.
- · Peaceful corner position within a woodland setting
- · Gas central heating and double glazing throughout