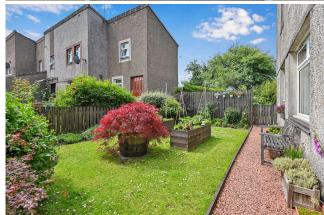

Externally, the property boasts private front and side gardens, mostly laid to lawn and thoughtfully landscaped with an Indian stone patio and a raised decked area, providing perfect spots for all fresco dining, relaxing, or hosting family gatherings.

- Hallway with storage cupboard and downstairs WC
- Bright and spacious dual-aspect living/dining room with neutral d cor and large picture windows
- Well-appointed breakfasting kitchen with ample base and wall units, plus space for a small dining table
- Two generous double bedrooms, both with integrated storage
- Two further single bedrooms ideal for children, guests, or home office use
- Contemporary family bathroom with stylish white three-piece suite and shower over bath
- Private front and side gardens with lawn, Indian stone patio, decking area, and greenhouse and private allocated residents' parking.
- · Peaceful corner position within a woodland setting
- · Gas central heating and double glazing throughout