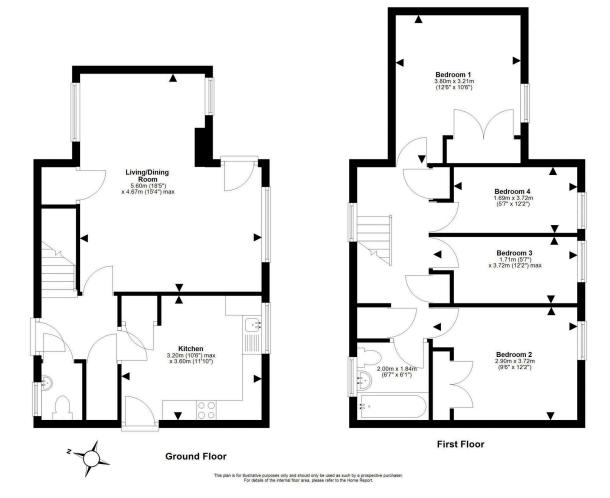

Upstairs, the property offers four well-proportioned bedrooms, including two generous doubles—both benefiting from built-in wardrobes—and two single rooms, ideal for use as children's rooms, guest rooms, or even a home office. A contemporary family bathroom completes the upper level and features a modern white three-piece suite, including a shower over the bath. A built-in cupboard on the landing offers further useful storage.

- Hallway with storage cupboard and downstairs WC
- Bright and spacious dual-aspect living/dining room with neutral d cor and large picture windows
- Well-appointed breakfasting kitchen with ample base and wall units, plus space for a small dining table
- Two generous double bedrooms, both with integrated storage
- Two further single bedrooms ideal for children, guests, or home office use
- Contemporary family bathroom with stylish white three-piece suite and shower over bath
- Private front and side gardens with lawn, Indian stone patio, decking area, and greenhouse and private allocated residents' parking.
- · Peaceful corner position within a woodland setting
- · Gas central heating and double glazing throughout