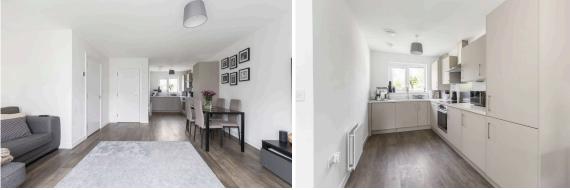

Bright, well proportioned and flexible accommodation, much enhanced throughout by stylish modern fittings and finishes. The hub of the home is the dual aspect public room, where you'll find ample free floor space to relax, dine and entertain. Attractive taupe coloured units create clean modern lines within the fully equipped kitchen area. French doors allow a seamless transition into what is a large private garden with lawn and patio area for sitting out, fully enclosed and safe for young children or pets. At first floor level are Bedrooms 2-4 and the family bathroom with electric over-bath shower. The first floor landing has a window providing natural light and space for a study desk. The entire top floor is taken up by a large principal bedroom, served by an en-suite shower-room benefiting from a double sized cubicle and mixer shower.