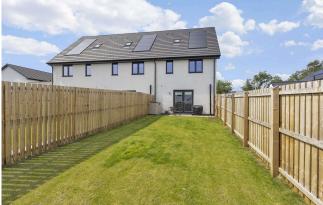

Bright, well proportioned and flexible accommodation, much enhanced throughout by stylish modern fittings and finishes. The hub of the home is the dual aspect public room, where you'll find ample free floor space to relax, dine and entertain. Attractive taupe coloured units create clean modern lines within the fully equipped kitchen area. French doors allow a seamless transition into what is a large private garden with lawn and patio area for sitting out, fully enclosed and safe for young children or pets. At first floor level are Bedrooms 2-4 and the family bathroom with electric over-bath shower. The first floor landing has a window providing natural light and space for a study desk. The entire top floor is taken up by a large principal bedroom, served by an en-suite shower-room benefiting from a double sized cubicle and mixer shower.

- On trend open plan living/dining/fitted kitchen with French doors
- Principal double bedroom
- Large en-suite facility
- Three further bedrooms
- Family bathroom
- Ground floor WC facility
- First floor landing/study area
- Sunny private garden
- Two allocated parking spaces
- Excellent amenities at nearby Straiton Retail Park
- Quick access to City Bypass