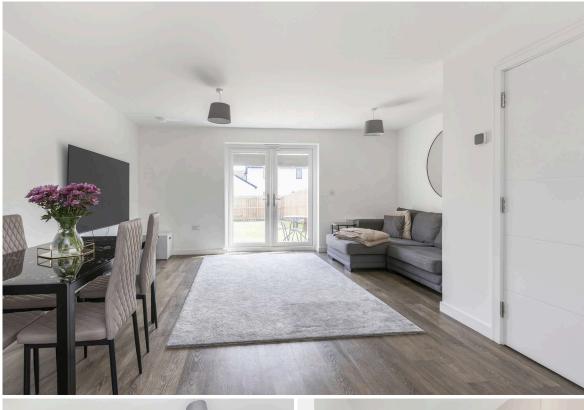

Bright, well proportioned and flexible accommodation, much enhanced throughout by stylish modern fittings and finishes. The hub of the home is the dual aspect public room, where you'll find ample free floor space to relax, dine and entertain. Attractive taupe coloured units create clean modern lines within the fully equipped kitchen area. French doors allow a seamless transition into what is a large private garden with lawn and patio area for sitting out, fully enclosed and safe for young children or pets. At first floor level are Bedrooms 2-4 and the family bathroom with electric over-bath shower. The first floor landing has a window providing natural light and space for a study desk. The entire top floor is taken up by a large principal bedroom, served by an en-suite shower-room benefiting from a double sized cubicle and mixer shower.