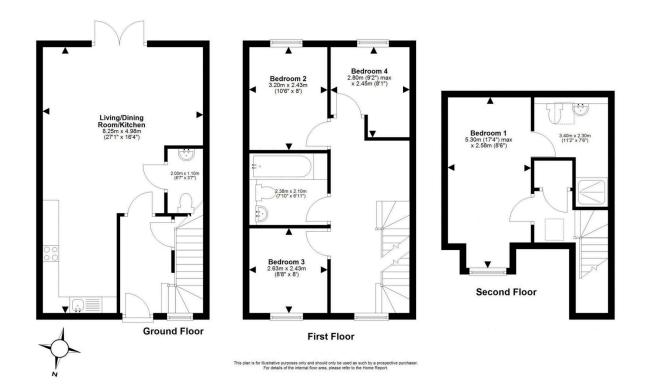

Bright, well proportioned and flexible accommodation, much enhanced throughout by stylish modern fittings and finishes. The hub of the home is the dual aspect public room, where you'll find ample free floor space to relax, dine and entertain. Attractive taupe coloured units create clean modern lines within the fully equipped kitchen area. French doors allow a seamless transition into what is a large private garden with lawn and patio area for sitting out, fully enclosed and safe for young children or pets. At first floor level are Bedrooms 2-4 and the family bathroom with electric over-bath shower. The first floor landing has a window providing natural light and space for a study desk. The entire top floor is taken up by a large principal bedroom, served by an en-suite shower-room benefiting from a double sized cubicle and mixer shower.

- On trend open plan living/dining/fitted kitchen with French doors
- Principal double bedroom
- Large en-suite facility
- Three further bedrooms
- Family bathroom
- Ground floor WC facility
- First floor landing/study area
- Sunny private garden
- Two allocated parking spaces
- Excellent amenities at nearby Straiton Retail Park
- Quick access to City Bypass