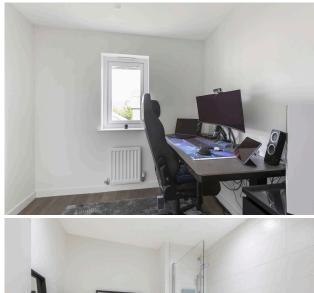

Bright, well proportioned and flexible accommodation, much enhanced throughout by stylish modern fittings and finishes. The hub of the home is the dual aspect public room, where you'll find ample free floor space to relax, dine and entertain. Attractive taupe coloured units create clean modern lines within the fully equipped kitchen area. French doors allow a seamless transition into what is a large private garden with lawn and patio area for sitting out, fully enclosed and safe for young children or pets. At first floor level are Bedrooms 2-4 and the family bathroom with electric over-bath shower. The first floor landing has a window providing natural light and space for a study desk. The entire top floor is taken up by a large principal bedroom, served by an en-suite shower-room benefiting from a double sized cubicle and mixer shower.