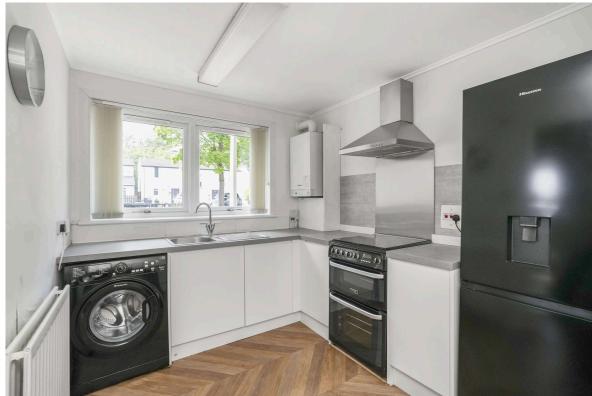

The accommodation comprises a welcoming entrance hallway with three deep storage cupboards, a bright lounge with access to the private garden, a contemporary kitchen with attractive units, large double bedroom and the flat is completed by a stylish bathroom with shower over bath. Externally the fully enclosed rear garden is laid to lawn with a paved section ideal for all fresco entertaining.

- Main door lower villa
- quiet setting close to train station and Fort Kinnaird
- Private fully enclosed rear garden
- Welcoming hallway with ample storage
- Bright lounge
- Contemporary kitchen
- · Large double bedroom
- Stylish bathroom
- Gas central heating
- Double glazing