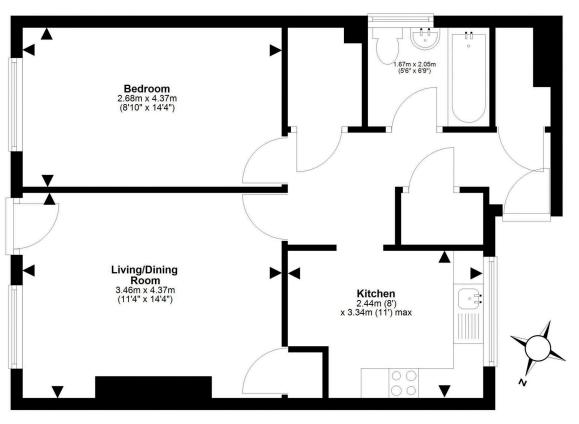

For details of the total internal floor area, please refer to the Home Report. This plan is for illustrative purposes only and should be used as such by a prospective buyer.