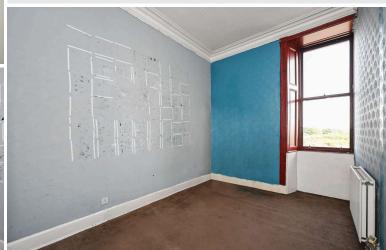

- Entrance hall with two storage cupboards
- Living/dining room with decorative cornicework
- · Grey gloss units in fitted kitchen
- Bedroom 1 benefiting from mirrored wardrobe
- Bedroom 2
- Bathroom/electric over bath shower
- Double glazing
- Partial gas central heating
- Security entrphone system
- Shared rear garden
- Permit/metered parking in area