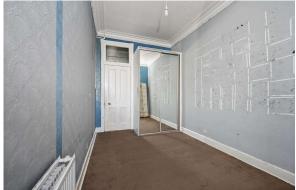

- Entrance hall with two storage cupboards
- Living/dining room with decorative cornicework
- · Grey gloss units in fitted kitchen
- Bedroom 1 benefiting from mirrored wardrobe
- Bedroom 2
- Bathroom/electric over bath shower
- Double glazing
- Partial gas central heating
- Security entrphone system
- Shared rear garden
- Permit/metered parking in area