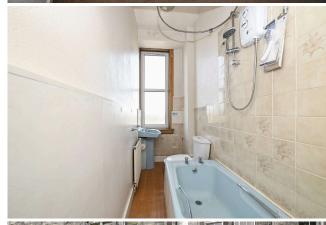

- Entrance hall with two storage cupboards
- Living/dining room with decorative cornicework
- · Grey gloss units in fitted kitchen
- Bedroom 1 benefiting from mirrored wardrobe
- Bedroom 2
- Bathroom/electric over bath shower
- Double glazing
- Partial gas central heating
- Security entrphone system
- Shared rear garden
- Permit/metered parking in area