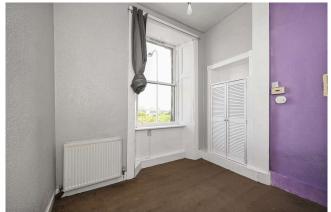

- Entrance hall with two storage cupboards
- Living/dining room with decorative cornicework
- · Grey gloss units in fitted kitchen
- Bedroom 1 benefiting from mirrored wardrobe
- Bedroom 2
- Bathroom/electric over bath shower
- Double glazing
- Partial gas central heating
- Security entrphone system
- Shared rear garden
- Permit/metered parking in area