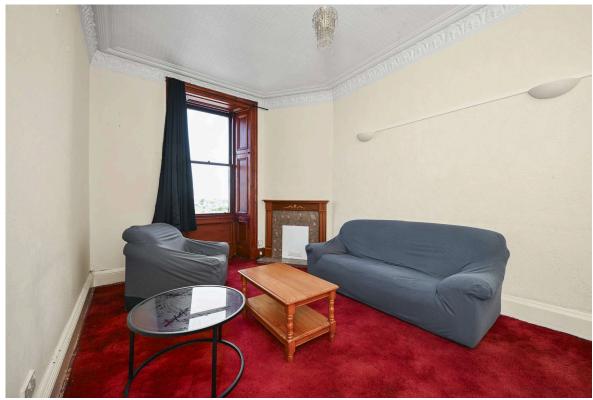

The property offered for sale benefits from a good sized public room with space for both seating and dining, an attractively fitted kitchen, double glazed windows and good storage facilities. Although now requiring some modernisation, it has excellent potential and is ready for the new owner to put their own stamp on it.

- Entrance hall with two storage cupboards
- Living/dining room with decorative cornicework
- · Grey gloss units in fitted kitchen
- Bedroom 1 benefiting from mirrored wardrobe
- Bedroom 2
- Bathroom/electric over bath shower
- Double glazing
- Partial gas central heating
- Security entrphone system
- Shared rear garden
- Permit/metered parking in area