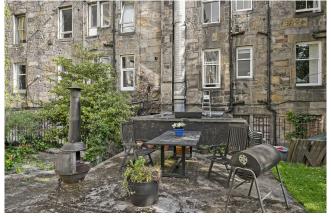

- Entrance hall with two storage cupboards
- Living/dining room with decorative cornicework
- · Grey gloss units in fitted kitchen
- Bedroom 1 benefiting from mirrored wardrobe
- Bedroom 2
- Bathroom/electric over bath shower
- Double glazing
- Partial gas central heating
- Security entrphone system
- Shared rear garden
- Permit/metered parking in area