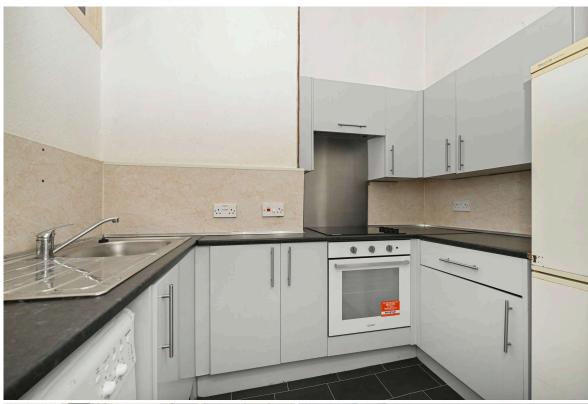

- Entrance hall with two storage cupboards
- Living/dining room with decorative cornicework
- · Grey gloss units in fitted kitchen
- Bedroom 1 benefiting from mirrored wardrobe
- Bedroom 2
- Bathroom/electric over bath shower
- Double glazing
- Partial gas central heating
- Security entrphone system
- Shared rear garden
- Permit/metered parking in area

Included in the sale will be the curtains and washing machine. Energy Rating C. Council Tax Band C.

PRICE & VIEWING: Please refer to our website, www.warnersllp.com or call us on 0131 667 0232.

The ever popular Meadowbank area of Edinburgh lies to the east of the city centre. There is an excellent range of shopping outlets in the vicinity, including Meadowbank Retail Park, home to Sainsbury's, Lidl and B&M Home Store. The east end of Princes Street is a short bus ride away, where an extensive choice of leisure and recreational facilities can be found and the green open space of Holyrood Park is close-by. The refurbished Meadowbank Sports Centre is close at hand and boasts a gym, cafe, outdoor football pitch, athletics track and a choice of fitness studios. An efficient public transport network is on hand, with 24-hour buses and a tramline connecting Leith to the city and to Edinburgh International Airport. The city bypass and main motorway networks are also within easy reach.