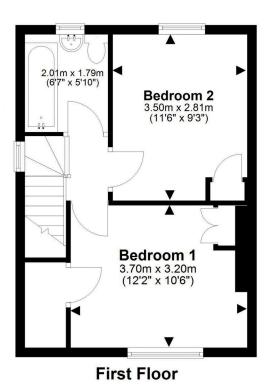

## 4 Findlay Gardens

CRAIGENTINNY | EDINBURGH | EH7 6HG

Well-presented two-bedroom terraced home, set in the popular Craigentinny area less than 3 miles from the city centre. This immaculate family home is presented to the market and provides comfortable and light filled space and comes complete with enclosed front and back sunny gardens, with a patio, shed and lawn. This property would make a great family home and comprises welcoming entrance hallway, spacious living room with electric fire, bright and spacious dining kitchen with access to the rear garden and currently comprising a fridge/freezer, gas hob, oven and fan, washing machine, and dining area. Upstairs there are two well-proportioned bedrooms, both with built in storage and one with a walk-in wardrobe. Completing the accommodation is the bathroom with shower over the bath. Externally there are front and rear enclosed gardens and the property also benefits from gas central heating, double glazing and ample on street parking. Early viewing is essential to fully appreciate this well presented home.

- Entrance Hall
- Spacious living room
- Dining kitchen with access outside
- Two Bedrooms, with storage
- Family bathroom
- · Ample on street parking
- Gas central heating & double glazing
- Beautifully tended enclosed front and rear gardens