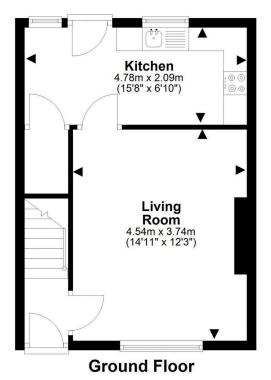

Energy rating C, Council tax band A. There is no factor associated with this property.

Extras included in this sale are all blinds, curtains, cooker, and electric fire

This plan i

This plan is for illustrative purposes only and should only be used as such by a prospective purchaser. For details of the internal floor area, please refer to the Home Report.