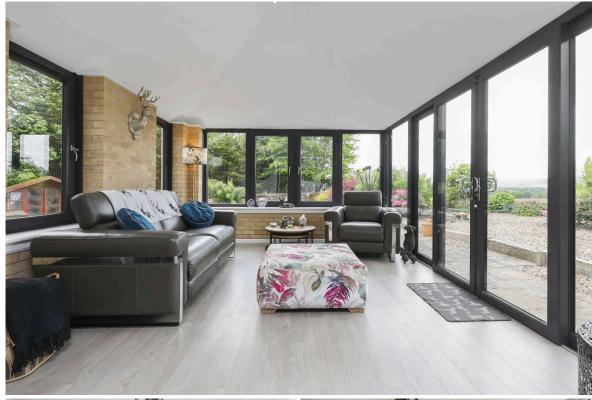

## Windrush Cleikhimin

HOWGATE | EH26 8QD

Superbly tucked away within extensive, beautifully stocked private gardens is this most appealing four bed detached bungalow with garage and drive, providing well presented family sized accommodation with wonderful countryside views. This lovely home has the space and flexibility to suit a family looking to be in the heart of the countryside yet only a short drive from the Penicuik amenities and city bypass access. More than ample public living space includes two light filled dual aspect rooms for relaxation and entertaining - the living/dining room boasting a wood burning stove and the garden room with its fabulous views towards the Pentland Hills and patio door access into the garden. A modern kitchen is fitted out with a range of gloss units and utility room. There are four bedrooms, the principal room having the benefit of fitted wardrobe space, a shower compartment with jet spray shower system, and a WC facility and a family bathroom. Large private gardens surround the house, these sheltered grounds are well stocked with mature trees and shrubs and offer a good degree of privacy. West facing views to the rear take in neighbouring fields and the Pentland Hills in the distance.

- Living/dining room with wood burning stove
- Sunny garden room with patio doors
- · Well fitted kitchen & handy utility room
- Principal double bedroom featuring fitted wardrobe, shower compartment and WC
- Three further bedrooms
- Family bathroom with vintage style suite & sunken bath
- Double glazing
- Oil fired central heating & septic tank
- Garage with power and electric door
- Driveway providing excellent off road parking
- Summerhouse and large shed with power
- Extensive private gardens