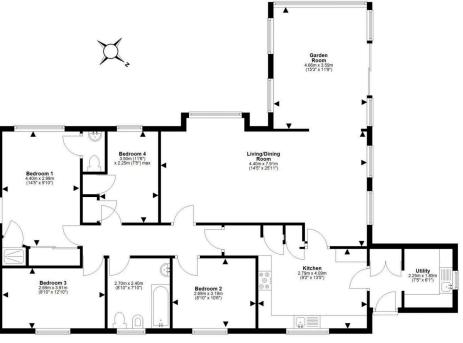

## Windrush Cleikhimin

HOWGATE | EH26 8QD

Superbly tucked away within extensive, beautifully stocked private gardens is this most appealing four bed detached bungalow with garage and drive, providing well presented family sized accommodation with wonderful countryside views. This lovely home has the space and flexibility to suit a family looking to be in the heart of the countryside yet only a short drive from the Penicuik amenities and city bypass access. More than ample public living space includes two light filled dual aspect rooms for relaxation and entertaining - the living/dining room boasting a wood burning stove and the garden room with its fabulous views towards the Pentland Hills and patio door access into the garden. A modern kitchen is fitted out with a range of gloss units and utility room. There are four bedrooms, the principal room having the benefit of fitted wardrobe space, a shower compartment with jet spray shower system, and a WC facility and a family bathroom. Large private gardens surround the house, these sheltered grounds are well stocked with mature trees and shrubs and offer a good degree of privacy. West facing views to the rear take in neighbouring fields and the Pentland Hills in the distance.

- Living/dining room with wood burning stove
- Sunny garden room with patio doors
- · Well fitted kitchen & handy utility room
- Principal double bedroom featuring fitted wardrobe, shower compartment and WC
- Three further bedrooms
- Family bathroom with vintage style suite & sunken bath
- Double glazing
- Oil fired central heating & septic tank
- Garage with power and electric door
- Driveway providing excellent off road parking
- Summerhouse and large shed with power
- Extensive private gardens

This plan is for illustrative purposes only and should only be used as such by a prospective purchar For details of the internal floor area, please refer to the Home Report.