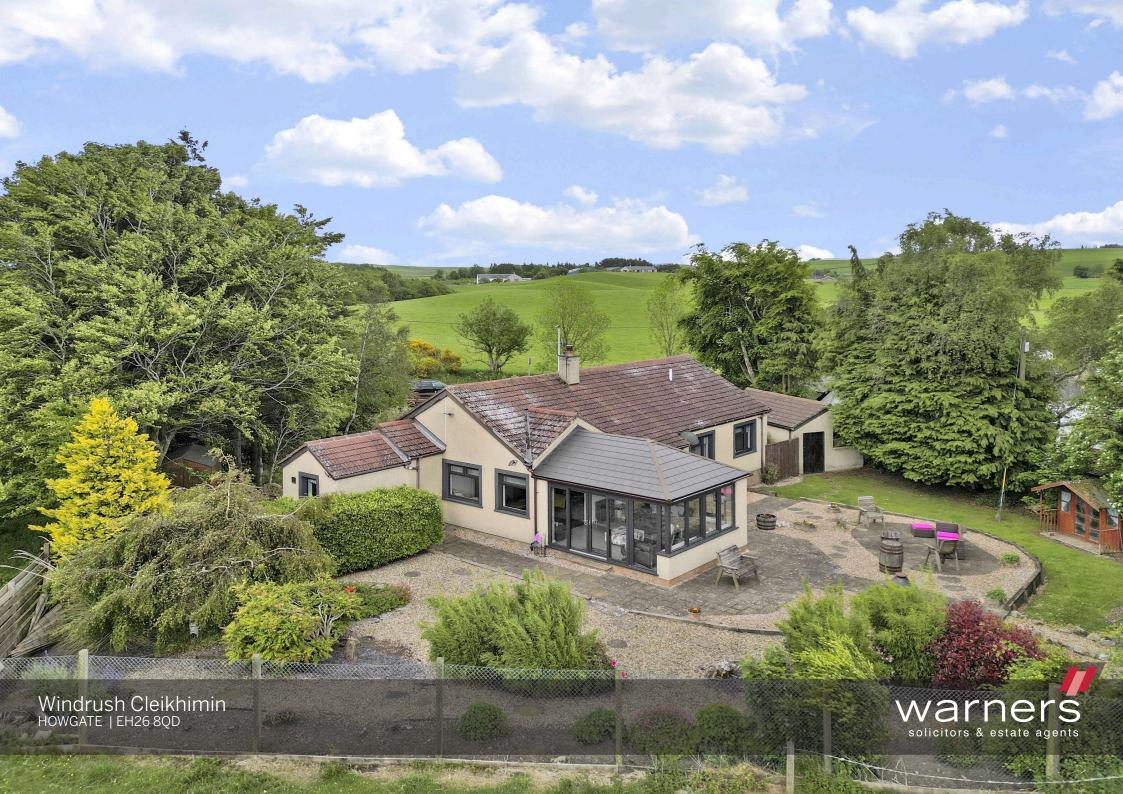

## Windrush Cleikhimin

HOWGATE | EH26 8QD

Superbly tucked away within extensive, beautifully stocked private gardens is this most appealing four bed detached bungalow with garage and drive, providing well presented family sized accommodation with wonderful countryside views. This lovely home has the space and flexibility to suit a family looking to be in the heart of the countryside yet only a short drive from the Penicuik amenities and city bypass access. More than ample public living space includes two light filled dual aspect rooms for relaxation and entertaining - the living/dining room boasting a wood burning stove and the garden room with its fabulous views towards the Pentland Hills and patio door access into the garden. A modern kitchen is fitted out with a range of gloss units and utility room. There are four bedrooms, the principal room having the benefit of fitted wardrobe space, a shower compartment with jet spray shower system, and a WC facility and a family bathroom. Large private gardens surround the house, these sheltered grounds are well stocked with mature trees and shrubs and offer a good degree of privacy. West facing views to the rear take in neighbouring fields and the Pentland Hills in the distance.