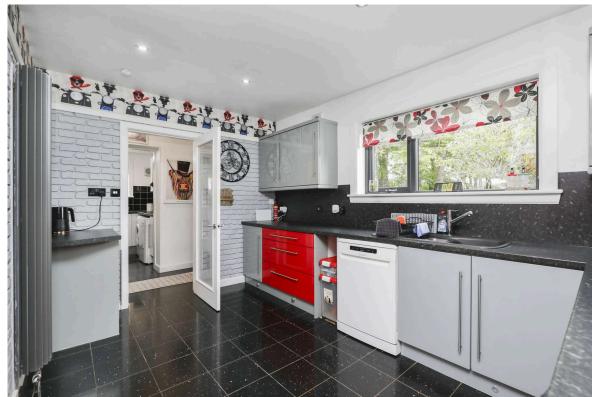

## Windrush Cleikhimin

HOWGATE | EH26 8QD

Superbly tucked away within extensive, beautifully stocked private gardens is this most appealing four bed detached bungalow with garage and drive, providing well presented family sized accommodation with wonderful countryside views. This lovely home has the space and flexibility to suit a family looking to be in the heart of the countryside yet only a short drive from the Penicuik amenities and city bypass access. More than ample public living space includes two light filled dual aspect rooms for relaxation and entertaining - the living/dining room boasting a wood burning stove and the garden room with its fabulous views towards the Pentland Hills and patio door access into the garden. A modern kitchen is fitted out with a range of gloss units and utility room. There are four bedrooms, the principal room having the benefit of fitted wardrobe space, a shower compartment with jet spray shower system, and a WC facility and a family bathroom. Large private gardens surround the house, these sheltered grounds are well stocked with mature trees and shrubs and offer a good degree of privacy. West facing views to the rear take in neighbouring fields and the Pentland Hills in the distance.

- Living/dining room with wood burning stove
- Sunny garden room with patio doors
- · Well fitted kitchen & handy utility room
- Principal double bedroom featuring fitted wardrobe, shower compartment and WC
- Three further bedrooms
- Family bathroom with vintage style suite & sunken bath
- Double glazing
- Oil fired central heating & septic tank
- Garage with power and electric door
- Driveway providing excellent off road parking
- Summerhouse and large shed with power
- Extensive private gardens