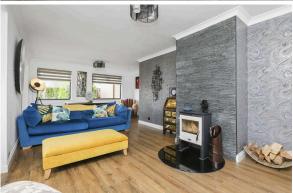

## Windrush Cleikhimin

HOWGATE | EH26 8QD

Superbly tucked away within extensive, beautifully stocked private gardens is this most appealing four bed detached bungalow with garage and drive, providing well presented family sized accommodation with wonderful countryside views. This lovely home has the space and flexibility to suit a family looking to be in the heart of the countryside yet only a short drive from the Penicuik amenities and city bypass access. More than ample public living space includes two light filled dual aspect rooms for relaxation and entertaining - the living/dining room boasting a wood burning stove and the garden room with its fabulous views towards the Pentland Hills and patio door access into the garden. A modern kitchen is fitted out with a range of gloss units and utility room. There are four bedrooms, the principal room having the benefit of fitted wardrobe space, a shower compartment with jet spray shower system, and a WC facility and a family bathroom. Large private gardens surround the house, these sheltered grounds are well stocked with mature trees and shrubs and offer a good degree of privacy. West facing views to the rear take in neighbouring fields and the Pentland Hills in the distance.

- Living/dining room with wood burning stove
- Sunny garden room with patio doors
- · Well fitted kitchen & handy utility room
- Principal double bedroom featuring fitted wardrobe, shower compartment and WC
- Three further bedrooms
- Family bathroom with vintage style suite & sunken bath
- Double glazing
- Oil fired central heating & septic tank
- Garage with power and electric door
- Driveway providing excellent off road parking
- Summerhouse and large shed with power
- Extensive private gardens