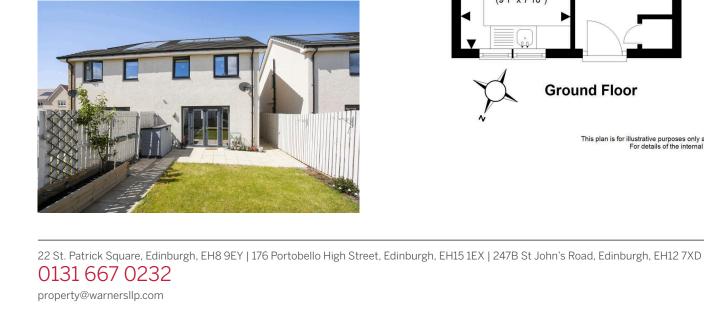

## 5 Liney Walk MACMERRY | EH33 1FP

Warners are delighted to present this immaculate three-bedroom semidetached house, nestled within a peaceful and modern development in the heart of Macmerry. Boasting stylish interiors, high-quality finishes, and a thoughtfully designed layout, this impressive home is offered in true walk-in condition—perfect for young families & professionals, a contemporary home in a well-connected village setting. Upon entering, a welcoming hallway provides access to the main living areas and includes a convenient downstairs WC. To the rear of the home, a bright and spacious sitting and dining room offers the perfect space for relaxing and entertaining, with French doors opening directly onto the attractively designed south facing rear garden. A sleek, modern kitchen lies to the front of the home, featuring a full range of contemporary cabinetry, integrated appliances, and generous counter space-ideal for cooking enthusiasts. Upstairs, the property offers three well-proportioned bedrooms. The principal double bedroom includes integrated wardrobes for ample storage, while a second double bedroom provides further flexibility for family living or guests. The third bedroom, a comfortable single, is ideal for use as a child's bedroom, dressing room, or home office. A stylish family bathroom completes the upper level, fitted with a modern suite and shower over bath. Externally, the property enjoys a beautifully landscaped, fully enclosed rear garden which is laid to lawn with separate patio and raised decking areas making it perfect for al fresco dining and outdoor entertaining—as well as a neatly maintained front garden. Additional features include gas central heating, double glazing, solar panels and there is a resident and visitor parking.