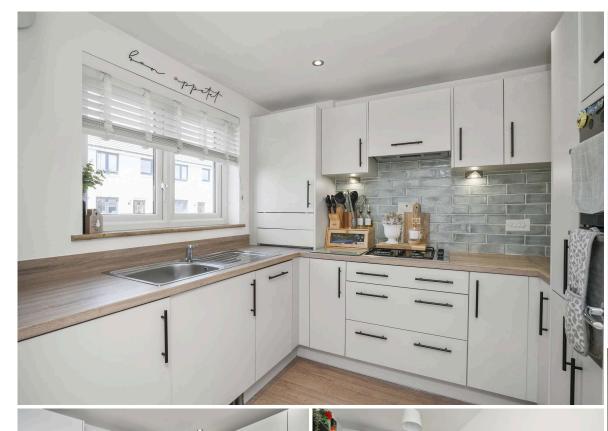

## 5 Liney Walk MACMERRY | EH33 1FP

Warners are delighted to present this immaculate three-bedroom semidetached house, nestled within a peaceful and modern development in the heart of Macmerry. Boasting stylish interiors, high-quality finishes, and a thoughtfully designed layout, this impressive home is offered in true walk-in condition—perfect for young families & professionals, a contemporary home in a well-connected village setting. Upon entering, a welcoming hallway provides access to the main living areas and includes a convenient downstairs WC. To the rear of the home, a bright and spacious sitting and dining room offers the perfect space for relaxing and entertaining, with French doors opening directly onto the attractively designed south facing rear garden. A sleek, modern kitchen lies to the front of the home, featuring a full range of contemporary cabinetry, integrated appliances, and generous counter space-ideal for cooking enthusiasts. Upstairs, the property offers three well-proportioned bedrooms. The principal double bedroom includes integrated wardrobes for ample storage, while a second double bedroom provides further flexibility for family living or guests. The third bedroom, a comfortable single, is ideal for use as a child's bedroom, dressing room, or home office. A stylish family bathroom completes the upper level, fitted with a modern suite and shower over bath. Externally, the property enjoys a beautifully landscaped, fully enclosed rear garden which is laid to lawn with separate patio and raised decking areas making it perfect for al fresco dining and outdoor entertaining—as well as a neatly maintained front garden. Additional features include gas central heating, double glazing, solar panels and there is a resident and visitor parking.

## Key Features & Accommodation:

- Immaculately presented three-bedroom semi-detached house
- Set in the modern, well-maintained development in the heart of Macmerry
- Offered to the market in true walk-in condition with stylish interiors
- · Welcoming entrance hallway with built-in storage & convenient WC
- Bright and spacious sitting/dining room leading to rear garden
- Modern fitted kitchen with integrated appliances
- Principal double bedroom with integrated wardrobes
- Second well-proportioned double bedroom & third single bedroom
- Family bathroom with three-piece suite and shower over bath
- Gas central heating, double glazing and solar panels throughout
- Landscaped rear garden laid to lawn with separate patio and raised decking
  areas along with neatly maintained front garden