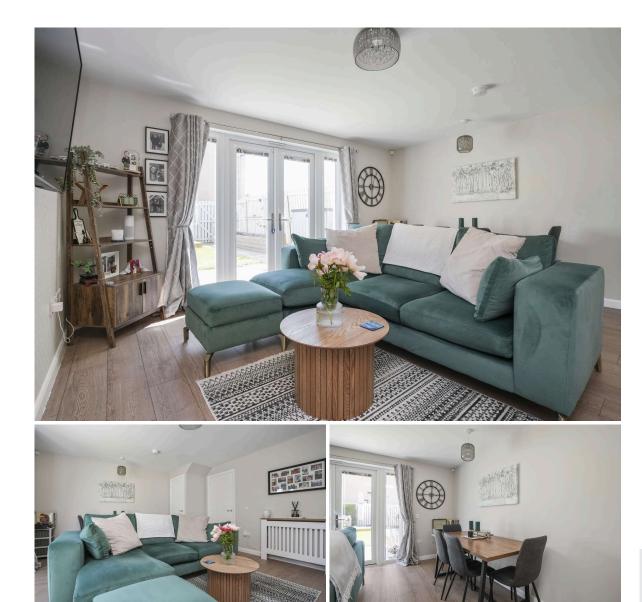

## 5 Liney Walk MACMERRY | EH33 1FP

Warners are delighted to present this immaculate three-bedroom semidetached house, nestled within a peaceful and modern development in the heart of Macmerry. Boasting stylish interiors, high-quality finishes, and a thoughtfully designed layout, this impressive home is offered in true walk-in condition—perfect for young families & professionals, a contemporary home in a well-connected village setting. Upon entering, a welcoming hallway provides access to the main living areas and includes a convenient downstairs WC. To the rear of the home, a bright and spacious sitting and dining room offers the perfect space for relaxing and entertaining, with French doors opening directly onto the attractively designed south facing rear garden. A sleek, modern kitchen lies to the front of the home, featuring a full range of contemporary cabinetry, integrated appliances, and generous counter space-ideal for cooking enthusiasts. Upstairs, the property offers three well-proportioned bedrooms. The principal double bedroom includes integrated wardrobes for ample storage, while a second double bedroom provides further flexibility for family living or guests. The third bedroom, a comfortable single, is ideal for use as a child's bedroom, dressing room, or home office. A stylish family bathroom completes the upper level, fitted with a modern suite and shower over bath. Externally, the property enjoys a beautifully landscaped, fully enclosed rear garden which is laid to lawn with separate patio and raised decking areas making it perfect for al fresco dining and outdoor entertaining—as well as a neatly maintained front garden. Additional features include gas central heating, double glazing, solar panels and there is a resident and visitor parking.

## Key Features & Accommodation:

- Immaculately presented three-bedroom semi-detached house
- Set in the modern, well-maintained development in the heart of Macmerry
- Offered to the market in true walk-in condition with stylish interiors
- · Welcoming entrance hallway with built-in storage & convenient WC
- Bright and spacious sitting/dining room leading to rear garden
- Modern fitted kitchen with integrated appliances
- Principal double bedroom with integrated wardrobes
- Second well-proportioned double bedroom & third single bedroom
- Family bathroom with three-piece suite and shower over bath
- Gas central heating, double glazing and solar panels throughout
- Landscaped rear garden laid to lawn with separate patio and raised decking
  areas along with neatly maintained front garden