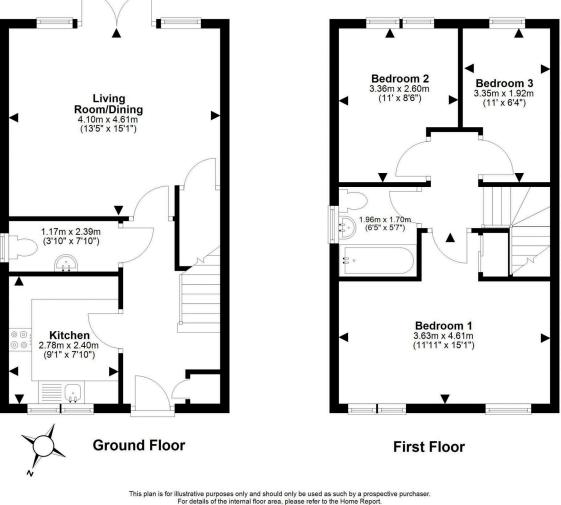

## 5 Liney Walk MACMERRY | EH33 1FP

Warners are delighted to present this immaculate three-bedroom semidetached house, nestled within a peaceful and modern development in the heart of Macmerry. Boasting stylish interiors, high-quality finishes, and a thoughtfully designed layout, this impressive home is offered in true walk-in condition—perfect for young families & professionals, a contemporary home in a well-connected village setting. Upon entering, a welcoming hallway provides access to the main living areas and includes a convenient downstairs WC. To the rear of the home, a bright and spacious sitting and dining room offers the perfect space for relaxing and entertaining, with French doors opening directly onto the attractively designed south facing rear garden. A sleek, modern kitchen lies to the front of the home, featuring a full range of contemporary cabinetry, integrated appliances, and generous counter space-ideal for cooking enthusiasts. Upstairs, the property offers three well-proportioned bedrooms. The principal double bedroom includes integrated wardrobes for ample storage, while a second double bedroom provides further flexibility for family living or guests. The third bedroom, a comfortable single, is ideal for use as a child's bedroom, dressing room, or home office. A stylish family bathroom completes the upper level, fitted with a modern suite and shower over bath. Externally, the property enjoys a beautifully landscaped, fully enclosed rear garden which is laid to lawn with separate patio and raised decking areas making it perfect for al fresco dining and outdoor entertaining—as well as a neatly maintained front garden. Additional features include gas central heating, double glazing, solar panels and there is a resident and visitor parking.

## Key Features & Accommodation:

- Immaculately presented three-bedroom semi-detached house
- Set in the modern, well-maintained development in the heart of Macmerry
- Offered to the market in true walk-in condition with stylish interiors
- · Welcoming entrance hallway with built-in storage & convenient WC
- Bright and spacious sitting/dining room leading to rear garden
- Modern fitted kitchen with integrated appliances
- Principal double bedroom with integrated wardrobes
- Second well-proportioned double bedroom & third single bedroom
- Family bathroom with three-piece suite and shower over bath
- Gas central heating, double glazing and solar panels throughout
- Landscaped rear garden laid to lawn with separate patio and raised decking
  areas along with neatly maintained front garden