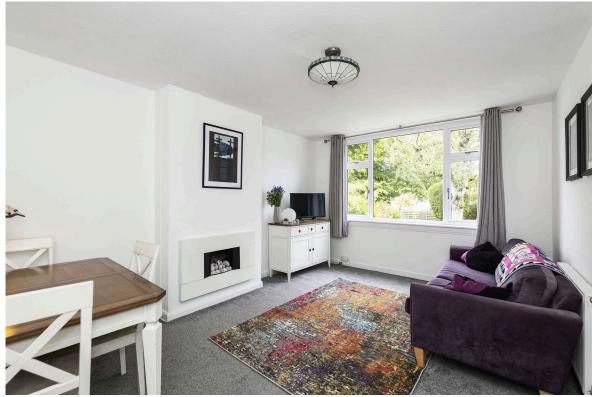

The accommodation comprises a welcoming entrance hallway with deep storage cupboard, a bright lounge with picture window, a stylish dining room with curved window, a contemporary kitchen with attractive units, and following up a carpeted staircase the upper level enjoys three well-proportioned double bedrooms (one with built-in mirrored wardrobe and another with storage cupboard) and the property is completed by a modern bathroom with three piece suite. Externally the fully enclosed, secluded rear garden is laid to lawn with two paved sections ideal for al fresco dining and entertaining.

- Immaculate end terraced house in sought-after Buckstone
- Private gardens, driveway and garage
- Welcoming hallway with storage
- Bright lounge, stylish dining room and contemporary kitchen
- Three double bedrooms and stylish bathroom
- South facing back garden