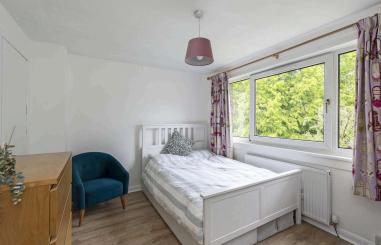

The accommodation comprises a welcoming entrance hallway with deep storage cupboard, a bright lounge with picture window, a stylish dining room with curved window, a contemporary kitchen with attractive units, and following up a carpeted staircase the upper level enjoys three well-proportioned double bedrooms (one with built-in mirrored wardrobe and another with storage cupboard) and the property is completed by a modern bathroom with three piece suite. Externally the fully enclosed, secluded rear garden is laid to lawn with two paved sections ideal for al fresco dining and entertaining.

- Immaculate end terraced house in sought-after Buckstone
- Private gardens, driveway and garage
- Welcoming hallway with storage
- Bright lounge, stylish dining room and contemporary kitchen
- Three double bedrooms and stylish bathroom
- South facing back garden