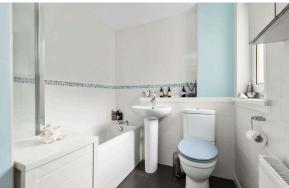

The accommodation comprises a welcoming entrance hallway with deep storage cupboard, a bright lounge with picture window, a stylish dining room with curved window, a contemporary kitchen with attractive units, and following up a carpeted staircase the upper level enjoys three well-proportioned double bedrooms (one with built-in mirrored wardrobe and another with storage cupboard) and the property is completed by a modern bathroom with three piece suite. Externally the fully enclosed, secluded rear garden is laid to lawn with two paved sections ideal for al fresco dining and entertaining.