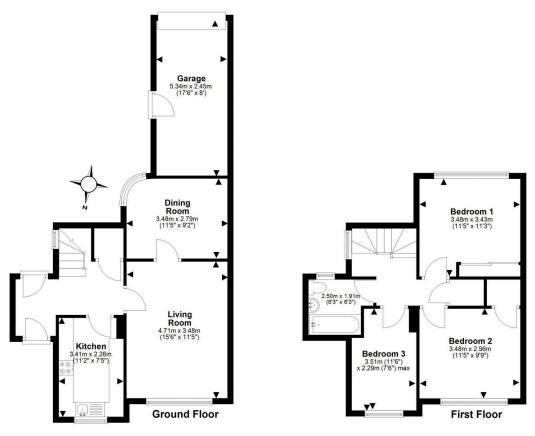

The accommodation comprises a welcoming entrance hallway with deep storage cupboard, a bright lounge with picture window, a stylish dining room with curved window, a contemporary kitchen with attractive units, and following up a carpeted staircase the upper level enjoys three well-proportioned double bedrooms (one with built-in mirrored wardrobe and another with storage cupboard) and the property is completed by a modern bathroom with three piece suite. Externally the fully enclosed, secluded rear garden is laid to lawn with two paved sections ideal for al fresco dining and entertaining.

This plan is for illustrative purposes only and should only be used as such by a prospective purchaser.

For details of the internal floor area, please refer to the Home Report.