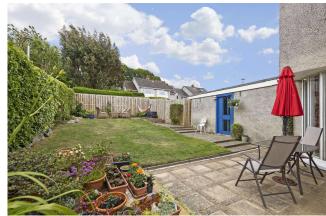

The accommodation comprises a welcoming entrance hallway with deep storage cupboard, a bright lounge with picture window, a stylish dining room with curved window, a contemporary kitchen with attractive units, and following up a carpeted staircase the upper level enjoys three well-proportioned double bedrooms (one with built-in mirrored wardrobe and another with storage cupboard) and the property is completed by a modern bathroom with three piece suite. Externally the fully enclosed, secluded rear garden is laid to lawn with two paved sections ideal for al fresco dining and entertaining.

- Immaculate end terraced house in sought-after Buckstone
- Private gardens, driveway and garage
- Welcoming hallway with storage
- Bright lounge, stylish dining room and contemporary kitchen
- Three double bedrooms and stylish bathroom
- South facing back garden