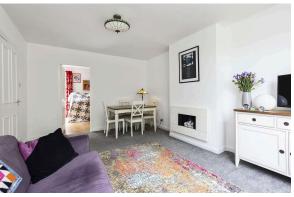

The accommodation comprises a welcoming entrance hallway with deep storage cupboard, a bright lounge with picture window, a stylish dining room with curved window, a contemporary kitchen with attractive units, and following up a carpeted staircase the upper level enjoys three well-proportioned double bedrooms (one with built-in mirrored wardrobe and another with storage cupboard) and the property is completed by a modern bathroom with three piece suite. Externally the fully enclosed, secluded rear garden is laid to lawn with two paved sections ideal for al fresco dining and entertaining.

- Immaculate end terraced house in sought-after Buckstone
- Private gardens, driveway and garage
- Welcoming hallway with storage
- Bright lounge, stylish dining room and contemporary kitchen
- Three double bedrooms and stylish bathroom
- South facing back garden