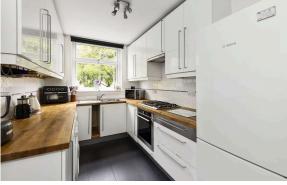

The accommodation comprises a welcoming entrance hallway with deep storage cupboard, a bright lounge with picture window, a stylish dining room with curved window, a contemporary kitchen with attractive units, and following up a carpeted staircase the upper level enjoys three well-proportioned double bedrooms (one with built-in mirrored wardrobe and another with storage cupboard) and the property is completed by a modern bathroom with three piece suite. Externally the fully enclosed, secluded rear garden is laid to lawn with two paved sections ideal for al fresco dining and entertaining.