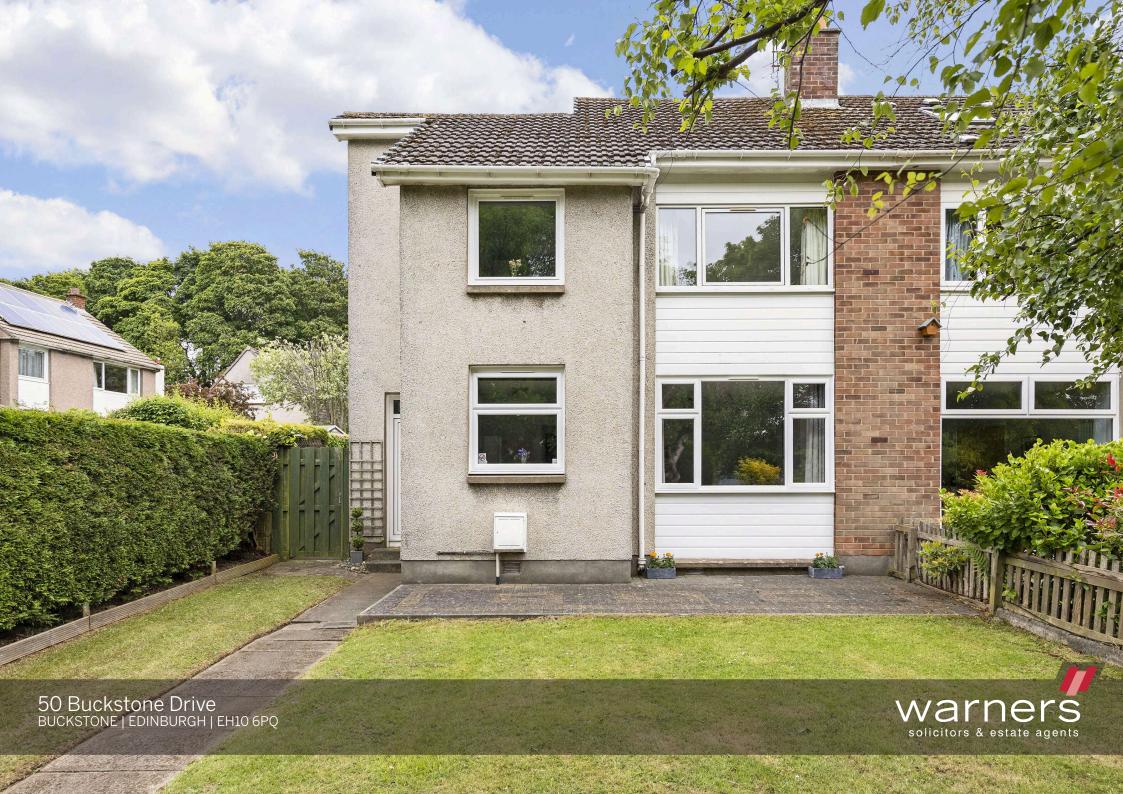

## 50 Buckstone Drive

BUCKSTONE | EDINBURGH | EH10 6PQ

Set on a quiet tree lined street in the heart of sought-after Buckstone, moments from excellent amenities, quick transport links, vast open green spaces and some of the city's finest schools is this immaculately presented end terraced house. Boasting large front and rear gardens, a driveway, garage, double glazing and gas central heating this property would make an ideal buy in a tranquil, yet well-connected location.

The accommodation comprises a welcoming entrance hallway with deep storage cupboard, a bright lounge with picture window, a stylish dining room with curved window, a contemporary kitchen with attractive units, and following up a carpeted staircase the upper level enjoys three well-proportioned double bedrooms (one with built-in mirrored wardrobe and another with storage cupboard) and the property is completed by a modern bathroom with three piece suite. Externally the fully enclosed, secluded rear garden is laid to lawn with two paved sections ideal for al fresco dining and entertaining.

- Immaculate end terraced house in sought-after Buckstone
- Private gardens, driveway and garage
- Welcoming hallway with storage
- Bright lounge, stylish dining room and contemporary kitchen
- Three double bedrooms and stylish bathroom
- South facing back garden