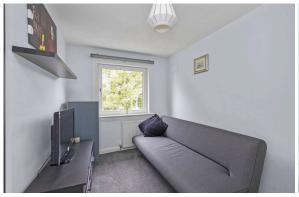

The accommodation comprises a welcoming entrance hallway with deep storage cupboard, a bright lounge with picture window, a stylish dining room with curved window, a contemporary kitchen with attractive units, and following up a carpeted staircase the upper level enjoys three well-proportioned double bedrooms (one with built-in mirrored wardrobe and another with storage cupboard) and the property is completed by a modern bathroom with three piece suite. Externally the fully enclosed, secluded rear garden is laid to lawn with two paved sections ideal for al fresco dining and entertaining.