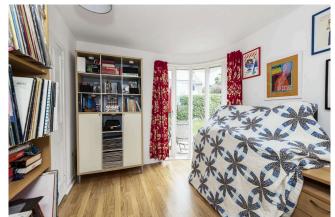

The accommodation comprises a welcoming entrance hallway with deep storage cupboard, a bright lounge with picture window, a stylish dining room with curved window, a contemporary kitchen with attractive units, and following up a carpeted staircase the upper level enjoys three well-proportioned double bedrooms (one with built-in mirrored wardrobe and another with storage cupboard) and the property is completed by a modern bathroom with three piece suite. Externally the fully enclosed, secluded rear garden is laid to lawn with two paved sections ideal for al fresco dining and entertaining.