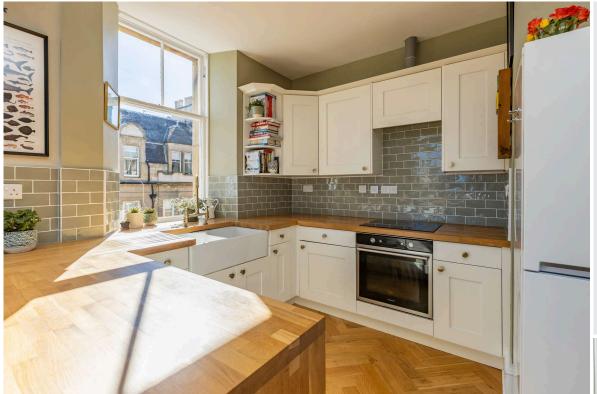

True walk-in condition accommodation is on offer here, much enhanced by a pleasing mix of traditional features and contemporary fittings. Within the public room, which has engineered wood herringbone flooring, the generous sized floorspace allows for relaxation and entertaining, whilst the fashionably open plan kitchen area has its own window for natural light and features cream units complemented by a Belfast type sink, eye-catching tiled splashbacks and solid wood worktop space. From the bay window you can look out to the Castle on the left hand side and across the rooftops to Arthur's Seat. Additional living space includes bedroom 1 benefiting from a walk-in wardrobe with light, a second bedroom and well fitted bathroom with modern white suite, electric over-bath shower and heated towel rail.