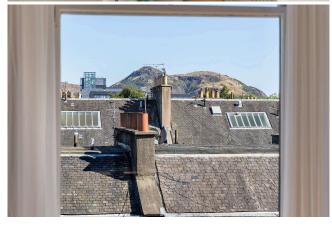

## TOLLCROSS | EDINBURGH | EH3 9QY

With its beautifully presented on-trend interior, charming period features and lovely views to the Castle and Arthur's Seat, this traditional two bed top floor flat is well worth a look to take in all the great features. Superbly situated in a central high amenity area, the flat's new owners can take advantage of a wealth of amenities right on the doorstep.

True walk-in condition accommodation is on offer here, much enhanced by a pleasing mix of traditional features and contemporary fittings. Within the public room, which has engineered wood herringbone flooring, the generous sized floorspace allows for relaxation and entertaining, whilst the fashionably open plan kitchen area has its own window for natural light and features cream units complemented by a Belfast type sink, eye-catching tiled splashbacks and solid wood worktop space. From the bay window you can look out to the Castle on the left hand side and across the rooftops to Arthur's Seat. Additional living space includes bedroom 1 benefiting from a walk-in wardrobe with light, a second bedroom and well fitted bathroom with modern white suite, electric over-bath shower and heated towel rail.