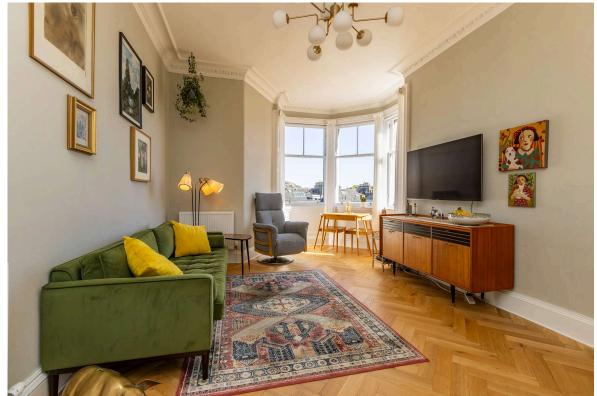

True walk-in condition accommodation is on offer here, much enhanced by a pleasing mix of traditional features and contemporary fittings. Within the public room, which has engineered wood herringbone flooring, the generous sized floorspace allows for relaxation and entertaining, whilst the fashionably open plan kitchen area has its own window for natural light and features cream units complemented by a Belfast type sink, eye-catching tiled splashbacks and solid wood worktop space. From the bay window you can look out to the Castle on the left hand side and across the rooftops to Arthur's Seat. Additional living space includes bedroom 1 benefiting from a walk-in wardrobe with light, a second bedroom and well fitted bathroom with modern white suite, electric over-bath shower and heated towel rail.

- · Living/dining room with corner bay window and cornice
- · Stylish open plan fitted kitchen
- Principal bedroom with walk-in wardrobe
- Bedroom 2
- · Attractively fitted bathroom
- · Entrance hall with cupboard storage
- Gas central heating
- Security entryphone system
- · Shared rear terrace
- B-listed building