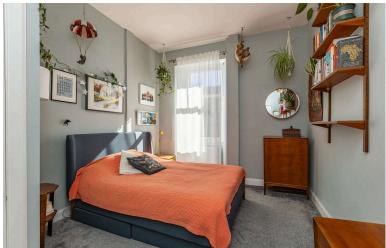

True walk-in condition accommodation is on offer here, much enhanced by a pleasing mix of traditional features and contemporary fittings. Within the public room, which has engineered wood herringbone flooring, the generous sized floorspace allows for relaxation and entertaining, whilst the fashionably open plan kitchen area has its own window for natural light and features cream units complemented by a Belfast type sink, eye-catching tiled splashbacks and solid wood worktop space. From the bay window you can look out to the Castle on the left hand side and across the rooftops to Arthur's Seat. Additional living space includes bedroom 1 benefiting from a walk-in wardrobe with light, a second bedroom and well fitted bathroom with modern white suite, electric over-bath shower and heated towel rail.