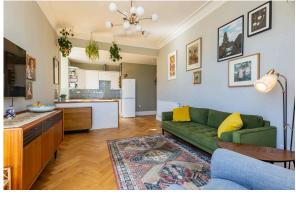

True walk-in condition accommodation is on offer here, much enhanced by a pleasing mix of traditional features and contemporary fittings. Within the public room, which has engineered wood herringbone flooring, the generous sized floorspace allows for relaxation and entertaining, whilst the fashionably open plan kitchen area has its own window for natural light and features cream units complemented by a Belfast type sink, eye-catching tiled splashbacks and solid wood worktop space. From the bay window you can look out to the Castle on the left hand side and across the rooftops to Arthur's Seat. Additional living space includes bedroom 1 benefiting from a walk-in wardrobe with light, a second bedroom and well fitted bathroom with modern white suite, electric over-bath shower and heated towel rail.

- · Living/dining room with corner bay window and cornice
- · Stylish open plan fitted kitchen
- Principal bedroom with walk-in wardrobe
- Bedroom 2
- · Attractively fitted bathroom
- · Entrance hall with cupboard storage
- Gas central heating
- Security entryphone system
- · Shared rear terrace
- B-listed building