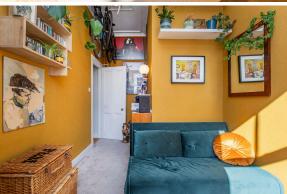

True walk-in condition accommodation is on offer here, much enhanced by a pleasing mix of traditional features and contemporary fittings. Within the public room, which has engineered wood herringbone flooring, the generous sized floorspace allows for relaxation and entertaining, whilst the fashionably open plan kitchen area has its own window for natural light and features cream units complemented by a Belfast type sink, eye-catching tiled splashbacks and solid wood worktop space. From the bay window you can look out to the Castle on the left hand side and across the rooftops to Arthur's Seat. Additional living space includes bedroom 1 benefiting from a walk-in wardrobe with light, a second bedroom and well fitted bathroom with modern white suite, electric over-bath shower and heated towel rail.