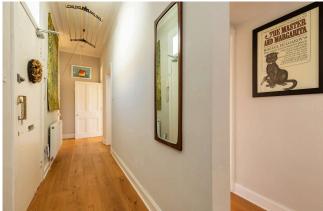

True walk-in condition accommodation is on offer here, much enhanced by a pleasing mix of traditional features and contemporary fittings. Within the public room, which has engineered wood herringbone flooring, the generous sized floorspace allows for relaxation and entertaining, whilst the fashionably open plan kitchen area has its own window for natural light and features cream units complemented by a Belfast type sink, eye-catching tiled splashbacks and solid wood worktop space. From the bay window you can look out to the Castle on the left hand side and across the rooftops to Arthur's Seat. Additional living space includes bedroom 1 benefiting from a walk-in wardrobe with light, a second bedroom and well fitted bathroom with modern white suite, electric over-bath shower and heated towel rail.

- · Living/dining room with corner bay window and cornice
- · Stylish open plan fitted kitchen
- Principal bedroom with walk-in wardrobe
- Bedroom 2
- · Attractively fitted bathroom
- · Entrance hall with cupboard storage
- Gas central heating
- Security entryphone system
- · Shared rear terrace
- B-listed building