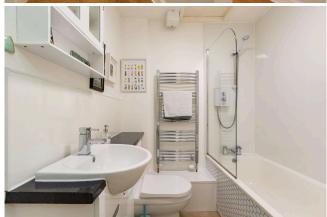

True walk-in condition accommodation is on offer here, much enhanced by a pleasing mix of traditional features and contemporary fittings. Within the public room, which has engineered wood herringbone flooring, the generous sized floorspace allows for relaxation and entertaining, whilst the fashionably open plan kitchen area has its own window for natural light and features cream units complemented by a Belfast type sink, eye-catching tiled splashbacks and solid wood worktop space. From the bay window you can look out to the Castle on the left hand side and across the rooftops to Arthur's Seat. Additional living space includes bedroom 1 benefiting from a walk-in wardrobe with light, a second bedroom and well fitted bathroom with modern white suite, electric over-bath shower and heated towel rail.

- · Living/dining room with corner bay window and cornice
- · Stylish open plan fitted kitchen
- Principal bedroom with walk-in wardrobe
- Bedroom 2
- · Attractively fitted bathroom
- · Entrance hall with cupboard storage
- Gas central heating
- Security entryphone system
- · Shared rear terrace
- B-listed building