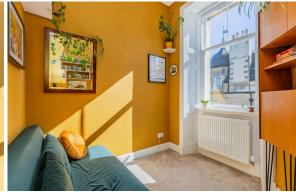

True walk-in condition accommodation is on offer here, much enhanced by a pleasing mix of traditional features and contemporary fittings. Within the public room, which has engineered wood herringbone flooring, the generous sized floorspace allows for relaxation and entertaining, whilst the fashionably open plan kitchen area has its own window for natural light and features cream units complemented by a Belfast type sink, eye-catching tiled splashbacks and solid wood worktop space. From the bay window you can look out to the Castle on the left hand side and across the rooftops to Arthur's Seat. Additional living space includes bedroom 1 benefiting from a walk-in wardrobe with light, a second bedroom and well fitted bathroom with modern white suite, electric over-bath shower and heated towel rail.