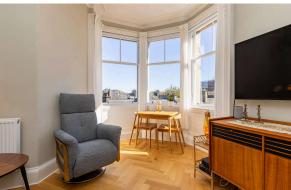

True walk-in condition accommodation is on offer here, much enhanced by a pleasing mix of traditional features and contemporary fittings. Within the public room, which has engineered wood herringbone flooring, the generous sized floorspace allows for relaxation and entertaining, whilst the fashionably open plan kitchen area has its own window for natural light and features cream units complemented by a Belfast type sink, eye-catching tiled splashbacks and solid wood worktop space. From the bay window you can look out to the Castle on the left hand side and across the rooftops to Arthur's Seat. Additional living space includes bedroom 1 benefiting from a walk-in wardrobe with light, a second bedroom and well fitted bathroom with modern white suite, electric over-bath shower and heated towel rail.