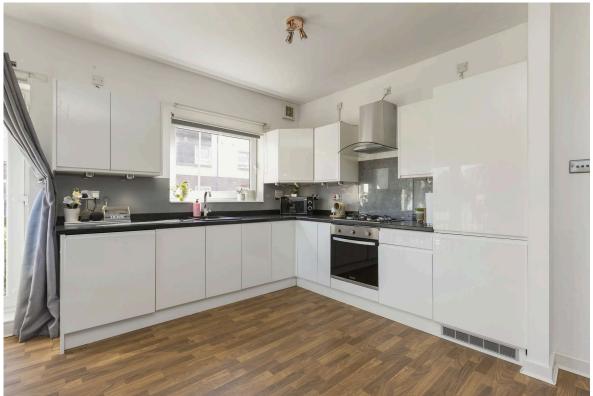

Boasting a bright and welcoming entrance hallway with access to all rooms, this stylish home features a spacious dual-aspect open-plan lounge and kitchen, flooded with natural light thanks to striking corner patio doors and two Juliet balconies. The contemporary kitchen is finished in sleek white gloss units with contrasting black work surfaces and comes fully equipped with integrated appliances including a fridge/freezer, electric oven, gas hob, and washing machine.