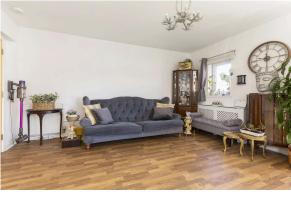

Boasting a bright and welcoming entrance hallway with access to all rooms, this stylish home features a spacious dual-aspect open-plan lounge and kitchen, flooded with natural light thanks to striking corner patio doors and two Juliet balconies. The contemporary kitchen is finished in sleek white gloss units with contrasting black work surfaces and comes fully equipped with integrated appliances including a fridge/freezer, electric oven, gas hob, and washing machine.