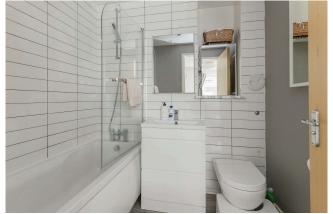

The well-proportioned master bedroom benefits from a built-in mirrored wardrobe and a modern en-suite shower room, while the second double bedroom also includes built-in storage. A family bathroom offers a classic white three-piece suite with shower over bath, and a versatile box room provides the perfect space for additional storage or a home office.

Energy Rating C, Council Tax Band D.

PRICE & VIEWING: Please refer to our website, www.warnersllp.com or call us on 0131 667 0232.

All flooring, light fittings, kitchen appliances and the mirrored hall cupboard will be included in the sale.