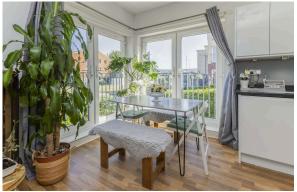

Boasting a bright and welcoming entrance hallway with access to all rooms, this stylish home features a spacious dual-aspect open-plan lounge and kitchen, flooded with natural light thanks to striking corner patio doors and two Juliet balconies. The contemporary kitchen is finished in sleek white gloss units with contrasting black work surfaces and comes fully equipped with integrated appliances including a fridge/freezer, electric oven, gas hob, and washing machine.