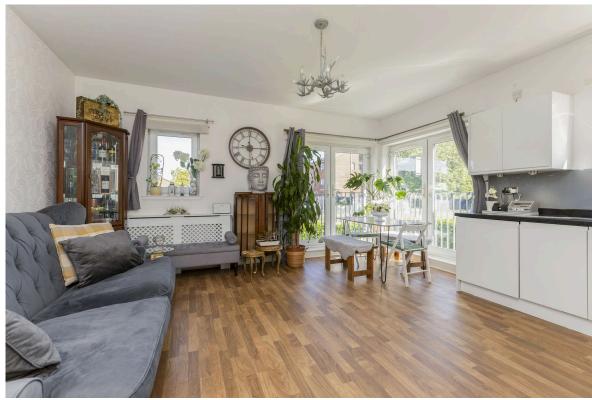

Boasting a bright and welcoming entrance hallway with access to all rooms, this stylish home features a spacious dual-aspect open-plan lounge and kitchen, flooded with natural light thanks to striking corner patio doors and two Juliet balconies. The contemporary kitchen is finished in sleek white gloss units with contrasting black work surfaces and comes fully equipped with integrated appliances including a fridge/freezer, electric oven, gas hob, and washing machine.