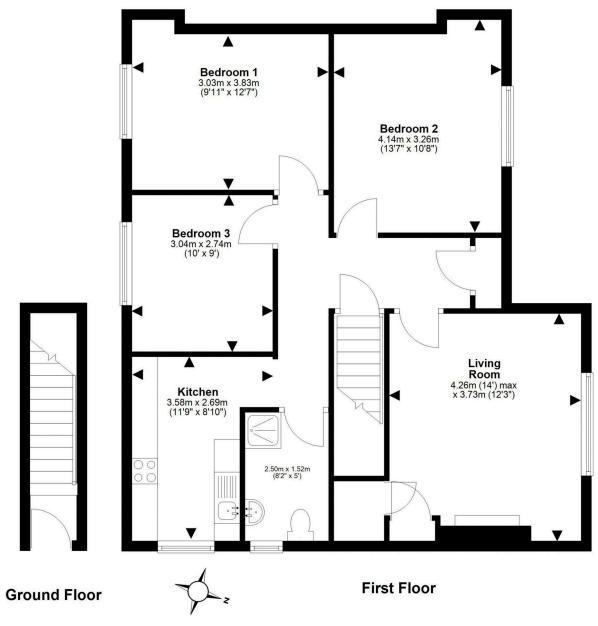

The living room forms the main public space in the property, and the room is flooded with plenty of natural light creating a great space for relaxing or entertaining guests. All three bedrooms are of a good size, with each room having the potential to be employed as a home office, study or gym, giving the property a good degree of flexibility. The kitchen offers a good amount of integral cupboard storage, and a family bathroom completes the accommodation.

This plan is for illustrative purposes only and should only be used as such by a prospective purchaser.

For details of the internal floor area, please refer to the Home Report.