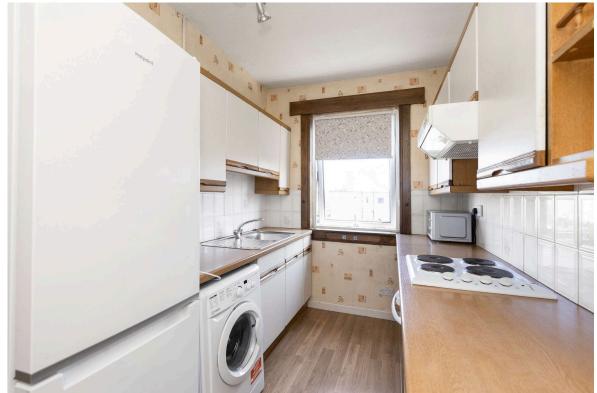

The living room forms the main public space in the property, and the room is flooded with plenty of natural light creating a great space for relaxing or entertaining guests. All three bedrooms are of a good size, with each room having the potential to be employed as a home office, study or gym, giving the property a good degree of flexibility. The kitchen offers a good amount of integral cupboard storage, and a family bathroom completes the accommodation.

All fittings, fixtures, blinds, living room curtains, fridge/freezer, washing machine, lampshades and the large hall mirror are included in the sale.

PRICE & VIEWING: Please refer to our website, www.warnersllp.com or call us on 0131 667 0232.