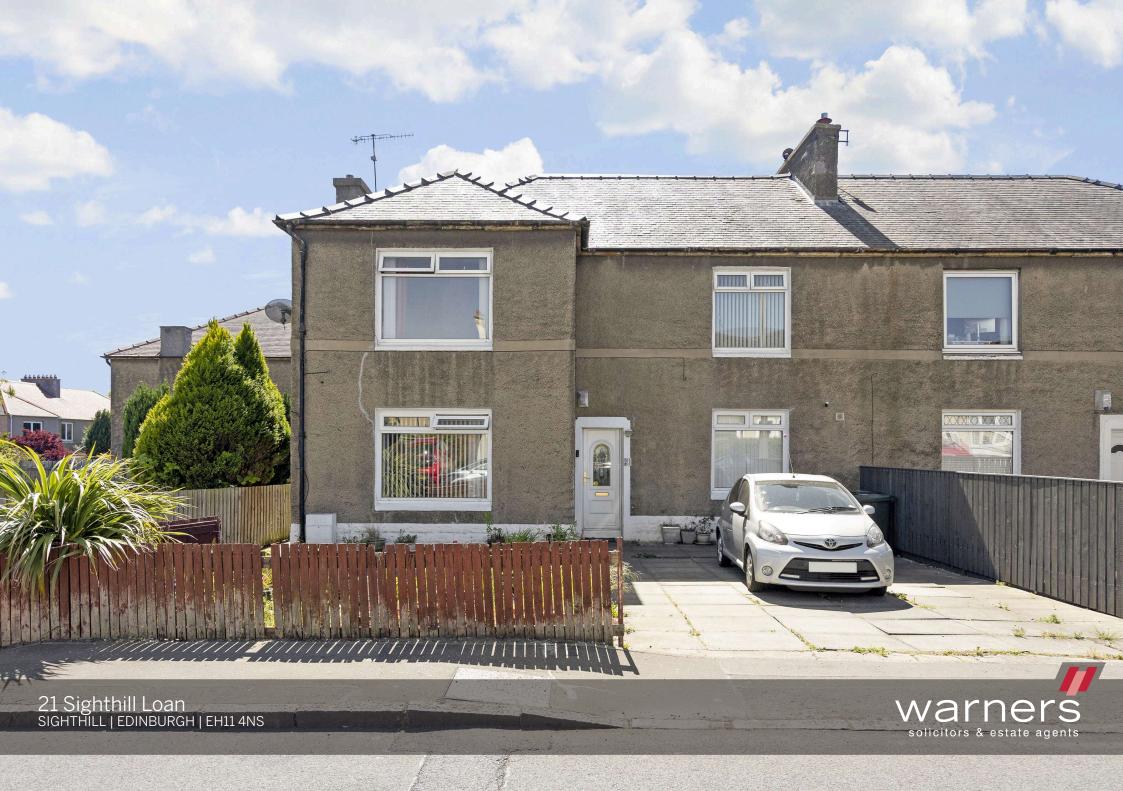

## 21 Sighthill Loan

## SIGHTHILL | EDINBURGH | EH11 4NS

An exciting opportunity has arisen to acquire this well-proportioned three-bedroom upper flat boasting a well-sized rear garden, and situated in the residential district of Sighthill, west of Edinburgh's city centre.

Nearby amenities include the Odeon Luxe cinema and Hermiston Gait, and the property is well-located to offer easy access to Edinburgh Napier Sighthill and Heriot Watt University campuses, early viewing is highly recommended.

- · Large driveway and garden to the side
- Gas central Heating
- Double Glazing
- 3 Double bedrooms
- Contemporary shower room
- · Spacious living/dining
- Rear private garden

Energy Rating C, Council Tax C