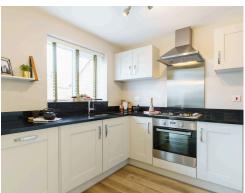

## Plot 60 The Fulton Edgelaw View

GILMERTON | EDINBURGH | EH17 8SD

A wonderful semi detached home, where the lounge opens, through a separate lobby, into a beautifully designed kitchen and dining room where French doors keep the room light and airy and make outdoor meals a tempting option. One of the three bedrooms features an en-suite shower, and there is a useful storage cupboard on the landing.