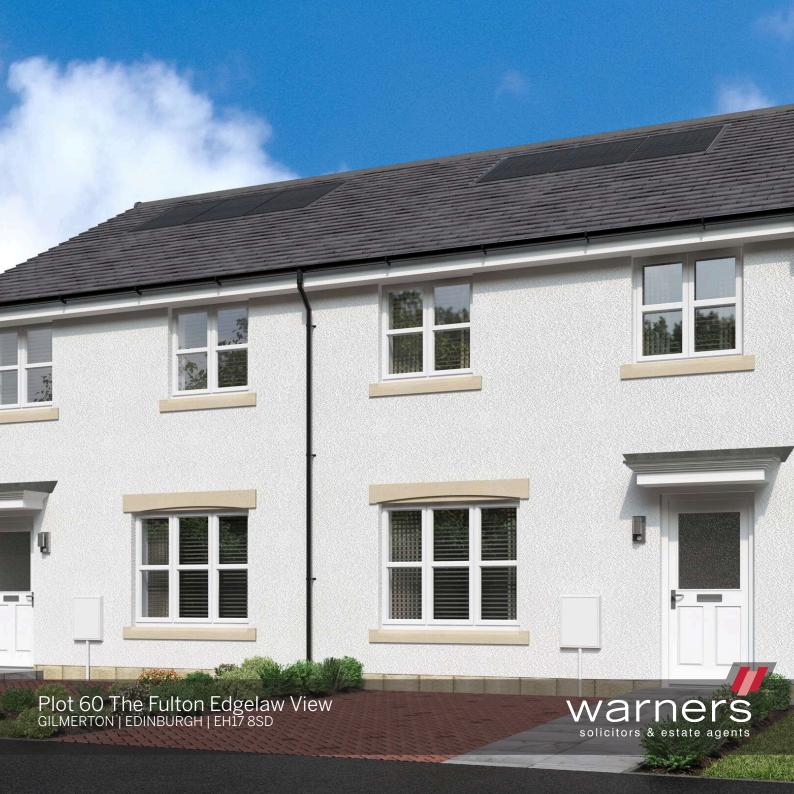

## Plot 60 The Fulton Edgelaw View

GILMERTON | EDINBURGH | EH17 8SD

A wonderful semi detached home, where the lounge opens, through a separate lobby, into a beautifully designed kitchen and dining room where French doors keep the room light and airy and make outdoor meals a tempting option. One of the three bedrooms features an en-suite shower, and there is a useful storage cupboard on the landing.