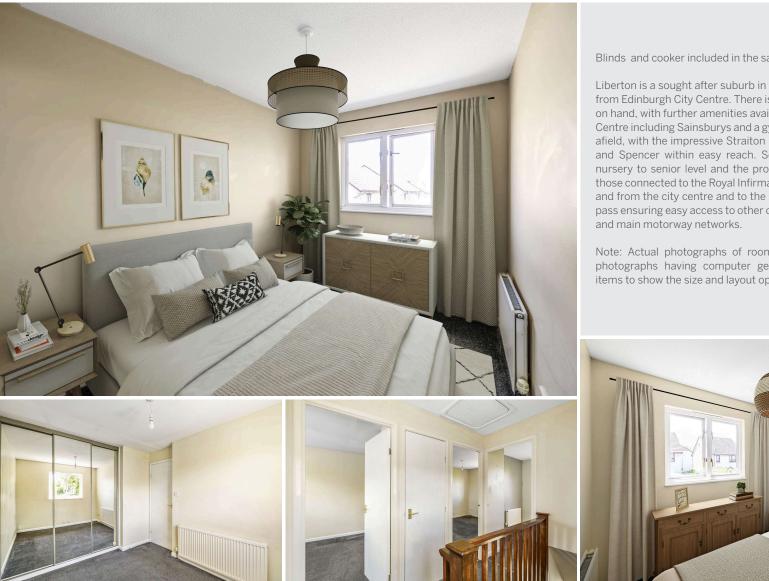

The adjoining modern kitchen is both practical and attractive, featuring oak-effect cabinetry, sleek black quartz-effect worktops, a tiled splashback, and ample room for appliances.

Upstairs, a carpeted staircase leads to three well-lit double bedrooms, two of which benefit from built-in wardrobes for added storage convenience. The family bathroom is fitted with a WC, washbasin, and a bath with an overhead electric shower.

Outside, the enclosed rear garden is a private haven, complete with a neat lawn and patio area, ideal for enjoying the afternoon sun.

- 3-bed end-terrace in popular Liberton
- Bright open-plan living/dining
- Modern, well-equipped kitchen
- Sunny south-west-facing garden
- Two bedrooms with built-in storage
- Close to city centre and amenities
- Spacious back garden shed
- Energy Rating C and Council Tax band E