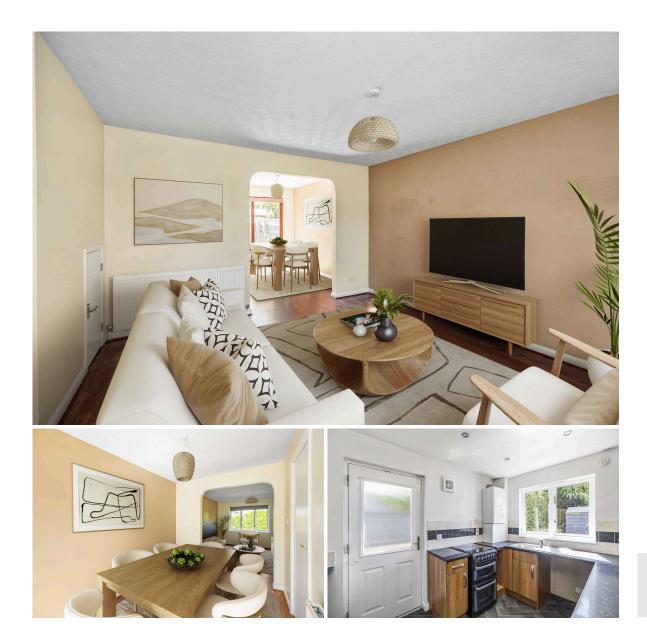

A tidy front lawn lines the path to the front door, opening into a welcoming entrance vestibule. To the right, you'll find a bright and generously proportioned living room, tastefully decorated in neutral tones with a stylish feature wall and wood-effect flooring. The space flows effortlessly into a dining area that enjoys direct access to the sun-soaked, south-west-facing rear garden—perfect for relaxing or entertaining.

The adjoining modern kitchen is both practical and attractive, featuring oak-effect cabinetry, sleek black quartz-effect worktops, a tiled splashback, and ample room for appliances.

Upstairs, a carpeted staircase leads to three well-lit double bedrooms, two of which benefit from built-in wardrobes for added storage convenience. The family bathroom is fitted with a WC, washbasin, and a bath with an overhead electric shower.