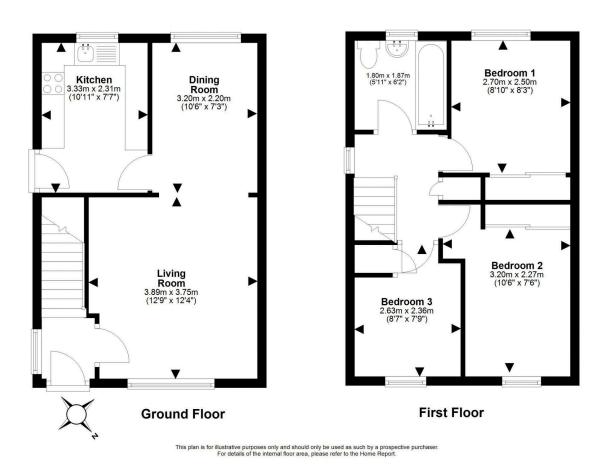

A tidy front lawn lines the path to the front door, opening into a welcoming entrance vestibule. To the right, you'll find a bright and generously proportioned living room, tastefully decorated in neutral tones with a stylish feature wall and wood-effect flooring. The space flows effortlessly into a dining area that enjoys direct access to the sun-soaked, south-west-facing rear garden—perfect for relaxing or entertaining.

The adjoining modern kitchen is both practical and attractive, featuring oak-effect cabinetry, sleek black quartz-effect worktops, a tiled splashback, and ample room for appliances.

Upstairs, a carpeted staircase leads to three well-lit double bedrooms, two of which benefit from built-in wardrobes for added storage convenience. The family bathroom is fitted with a WC, washbasin, and a bath with an overhead electric shower.