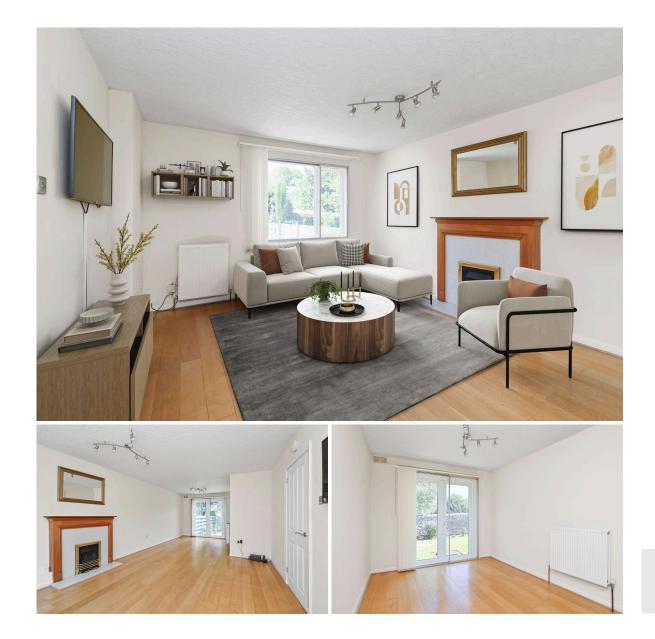

This is a superb family home in a child friendly location, whilst being within easy reach of local amenities, schools and transport links. Plenty of natural light flows into the public room which has a front facing window and French doors to the rear. A mantelpiece with living flame gas fire and natural wood flooring are great features within this room. White gloss units create clean modern lines with the kitchen, where you'll find excellent storage including a tall pull out unit and a larder. Upstairs are two double sized bedrooms, a single bedroom and shower-room, fully tiled in a neutral tone and plumbed with electric shower. The storage facilities within the property are excellent, with all three bedrooms benefiting from built-in space, and there are cupboards off the hall and upper landing. To the rear lies a fully enclosed garden with lawn which is safe for young children or pets. The private front garden is flanked by a driveway leading to the garage with remote controlled door.

- Dual aspect living/dining room with feature fireplace and French doors
- Attractive white gloss fitted kitchen
- Three bedrooms, each with built-in storage
- Fully tiled shower-room
- Entrance vestibule and hallway
- Gas central heating
- Double glazed windows with additional secondary glazing
- Private gardens front and rear
- Garage and drive