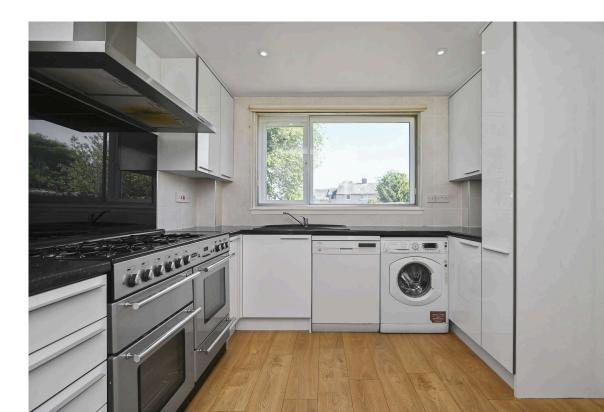

This is a superb family home in a child friendly location, whilst being within easy reach of local amenities, schools and transport links. Plenty of natural light flows into the public room which has a front facing window and French doors to the rear. A mantelpiece with living flame gas fire and natural wood flooring are great features within this room. White gloss units create clean modern lines with the kitchen, where you'll find excellent storage including a tall pull out unit and a larder. Upstairs are two double sized bedrooms, a single bedroom and shower-room, fully tiled in a neutral tone and plumbed with electric shower. The storage facilities within the property are excellent, with all three bedrooms benefiting from built-in space, and there are cupboards off the hall and upper landing. To the rear lies a fully enclosed garden with lawn which is safe for young children or pets. The private front garden is flanked by a driveway leading to the garage with remote controlled door.

Included in the sale will be the Rangemaster cooker, fridge/freezer, washing machine and dishwasher in the kitchen, freezer in the garage, wall mounted TVs in the lounge and main bedroom . Energy Rating D. Council Tax Band E.