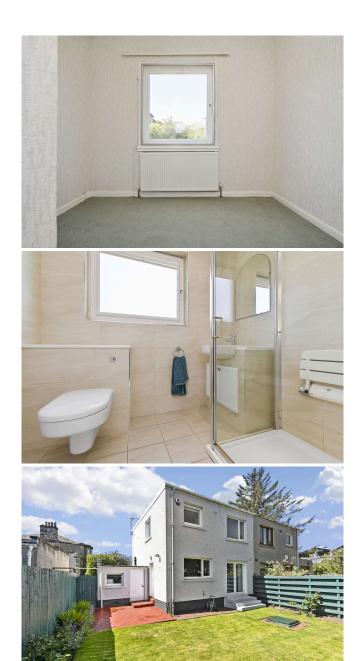

This is a superb family home in a child friendly location, whilst being within easy reach of local amenities, schools and transport links. Plenty of natural light flows into the public room which has a front facing window and French doors to the rear. A mantelpiece with living flame gas fire and natural wood flooring are great features within this room. White gloss units create clean modern lines with the kitchen, where you'll find excellent storage including a tall pull out unit and a larder. Upstairs are two double sized bedrooms, a single bedroom and shower-room, fully tiled in a neutral tone and plumbed with electric shower. The storage facilities within the property are excellent, with all three bedrooms benefiting from built-in space, and there are cupboards off the hall and upper landing. To the rear lies a fully enclosed garden with lawn which is safe for young children or pets. The private front garden is flanked by a driveway leading to the garage with remote controlled door.

- Dual aspect living/dining room with feature fireplace and French doors
- Attractive white gloss fitted kitchen
- Three bedrooms, each with built-in storage
- Fully tiled shower-room
- Entrance vestibule and hallway
- Gas central heating
- Double glazed windows with additional secondary glazing
- Private gardens front and rear
- Garage and drive