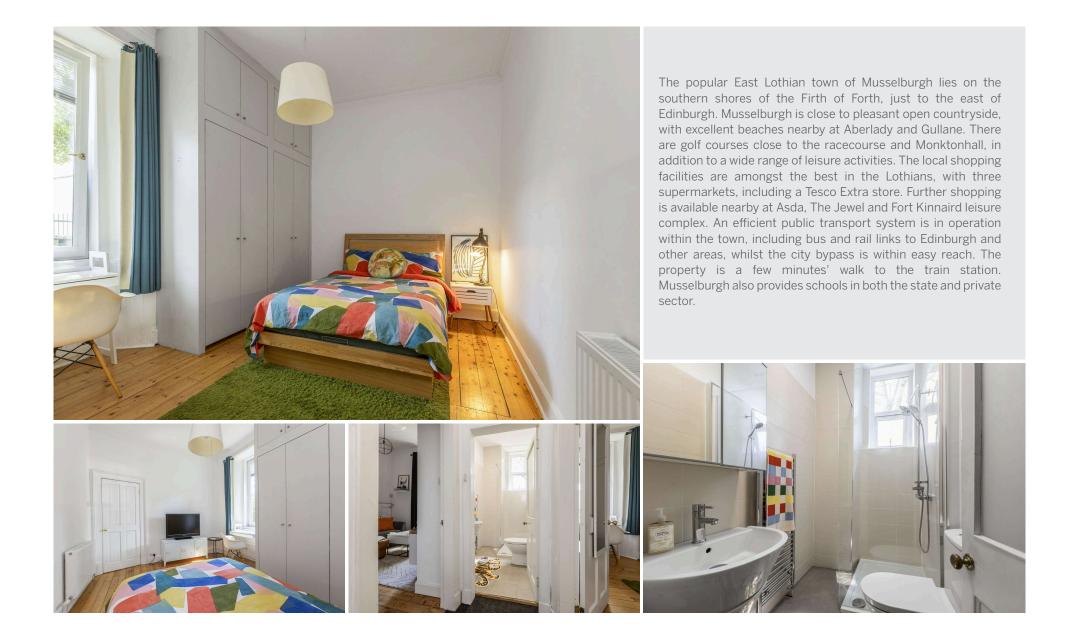

Offering a superb opportunity for first-time buyers or buy-to-let investors, this spacious and tastefully presented home features a welcoming entrance hallway with a generous storage cupboard, an expansive open-plan living room and kitchen area, a wellproportioned double bedroom, and a classic three-piece bathroom suite with a shower.

The property benefits from recent upgrades, as well as modern comforts such as double glazing and a secure entry phone system.

Externally, residents can enjoy access to a delightful enclosed shared garden with a drying area to the rear, while ample unrestricted on-street parking is available to the front.