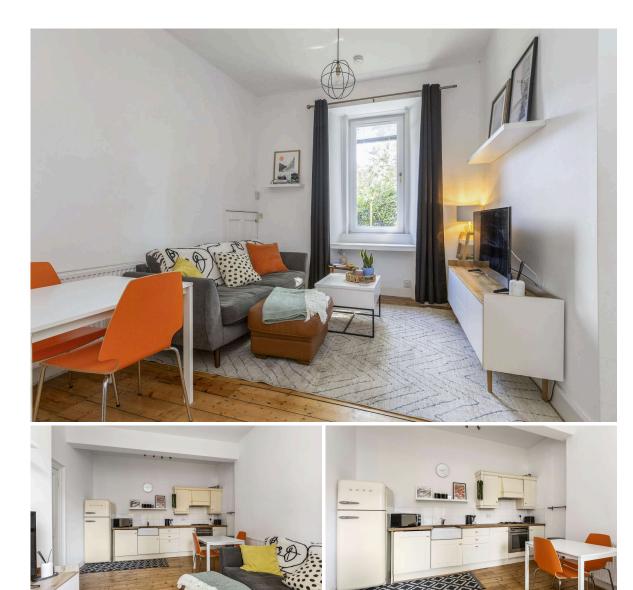

## 42B Millhill MUSSELBURGH | EH21 7RN

Warners are proud to present this beautifully bright and recently redecorated one-bedroom ground floor flat, forming part of a traditional stone-built tenement in the highly desirable coastal town of Musselburgh.

Offering a superb opportunity for first-time buyers or buy-to-let investors, this spacious and tastefully presented home features a welcoming entrance hallway with a generous storage cupboard, an expansive open-plan living room and kitchen area, a wellproportioned double bedroom, and a classic three-piece bathroom suite with a shower.

The property benefits from recent upgrades, as well as modern comforts such as double glazing and a secure entry phone system.

Externally, residents can enjoy access to a delightful enclosed shared garden with a drying area to the rear, while ample unrestricted on-street parking is available to the front.