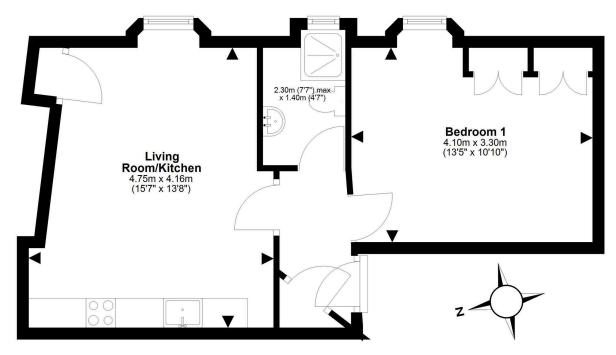

This plan is for illustrative purposes only and should only be used as such by a prospective purchaser. For details of the internal floor area, please refer to the Home Report.

22 St. Patrick Square, Edinburgh, EH8 9EY | 176 Portobello High Street, Edinburgh, EH15 1EX | 247B St John's Road, Edinburgh, EH12 7XD 0131 667 0232