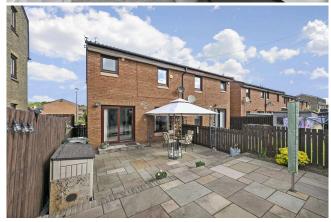

## 89 Laichpark Road

Chesser | Edinburgh | EH14 1XA

Warners are delighted to market this highly desirable three-bedroom semidetached villa, quietly positioned within a popular and well-established modern development in the vibrant Chesser district of Edinburgh. Ideally located close to a superb range of local amenities and excellent transport links, this stylish family home has been finished to a high standard and is presented to the market in move-in condition, offering a superb opportunity for first-time buyers and growing families alike. The home is well-proportioned across two levels, beginning with a welcoming entrance hallway featuring useful under-stair storage. The heart of the home is the beautifully bright living and dining room, offering generous space for relaxing and entertaining, while enjoying direct views over the south-facing rear garden. The newly fitted contemporary kitchen has been thoughtfully designed with sleek cabinetry & integrated appliances. Sliding doors provide direct access to the private rear garden, creating a seamless indoor-outdoor flow. Upstairs, the home continues to impress with three good-sized bedrooms, featuring bespoke fitted wardrobes by Sharps. A newly installed, fully tiled shower room completes the upper floor and boasts a luxurious walk-in shower with a rainforest-style showerhead, combining functionality with high-end design. Externally, the property benefits from beautifully maintained and low-maintenance gardens to the front and rear. The fully enclosed, south-facing rear garden is laid with stunning Indian sandstone paving, offering a perfect space for al fresco dining and outdoor entertaining.. The front garden is designed with decorative stone and paving. Further benefits include double glazing, gas central heating, allocated parking.

## Key Features & Accommodation:

- Stylish three-bedroom semi-detached villa in a quiet modern development
- Ideally located close to excellent local amenities and transport links
- Presented in walk-in condition with high-quality finishes throughout
- Bright and welcoming entrance hallway with useful under-stair storage
- Spacious dual-aspect living/dining room with garden views
- Recently upgraded contemporary kitchen with sleek cabinetry & sliding glazed doors provide direct access to the rear
- Three generous bedrooms
- Luxurious, fully tiled shower room with walk-in rainforest-style shower
- Double glazing and gas central heating throughout
- Immaculate south-facing rear garden, laid with Indian sandstone
- Low-maintenance front garden with decorative stone and paved pathway
- Allocated parking space within the development