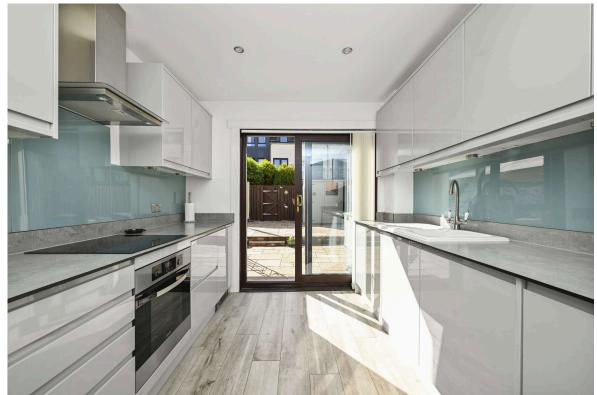

## 89 Laichpark Road

Chesser | Edinburgh | EH14 1XA

Warners are delighted to market this highly desirable three-bedroom semidetached villa, quietly positioned within a popular and well-established modern development in the vibrant Chesser district of Edinburgh. Ideally located close to a superb range of local amenities and excellent transport links, this stylish family home has been finished to a high standard and is presented to the market in move-in condition, offering a superb opportunity for first-time buyers and growing families alike. The home is well-proportioned across two levels, beginning with a welcoming entrance hallway featuring useful under-stair storage. The heart of the home is the beautifully bright living and dining room, offering generous space for relaxing and entertaining, while enjoying direct views over the south-facing rear garden. The newly fitted contemporary kitchen has been thoughtfully designed with sleek cabinetry & integrated appliances. Sliding doors provide direct access to the private rear garden, creating a seamless indoor-outdoor flow. Upstairs, the home continues to impress with three good-sized bedrooms, featuring bespoke fitted wardrobes by Sharps. A newly installed, fully tiled shower room completes the upper floor and boasts a luxurious walk-in shower with a rainforest-style showerhead, combining functionality with high-end design. Externally, the property benefits from beautifully maintained and low-maintenance gardens to the front and rear. The fully enclosed, south-facing rear garden is laid with stunning Indian sandstone paving, offering a perfect space for al fresco dining and outdoor entertaining.. The front garden is designed with decorative stone and paving. Further benefits include double glazing, gas central heating, allocated parking.

## Key Features & Accommodation:

- Stylish three-bedroom semi-detached villa in a quiet modern development
- Ideally located close to excellent local amenities and transport links
- Presented in walk-in condition with high-quality finishes throughout
- Bright and welcoming entrance hallway with useful under-stair storage
- Spacious dual-aspect living/dining room with garden views
- Recently upgraded contemporary kitchen with sleek cabinetry & sliding glazed doors provide direct access to the rear
- Three generous bedrooms
- Luxurious, fully tiled shower room with walk-in rainforest-style shower
- Double glazing and gas central heating throughout
- Immaculate south-facing rear garden, laid with Indian sandstone
- Low-maintenance front garden with decorative stone and paved pathway
- Allocated parking space within the development