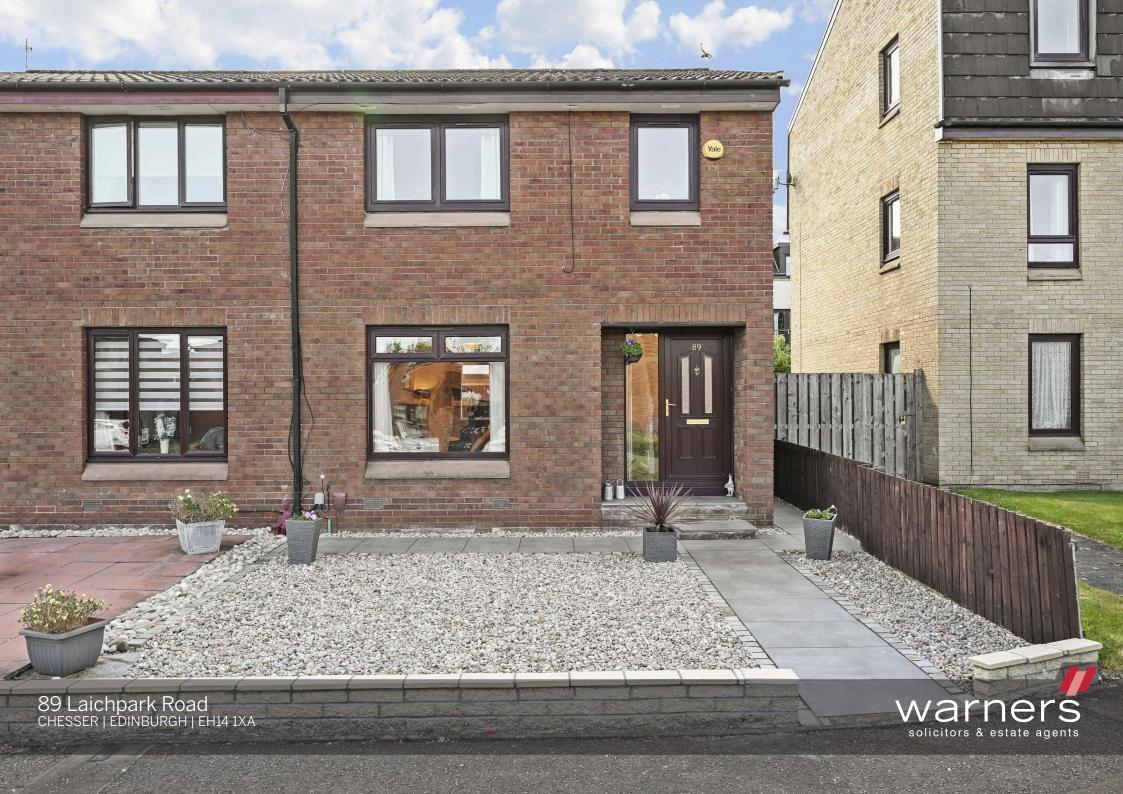

## 89 Laichpark Road

Chesser | Edinburgh | EH14 1XA

Warners are delighted to market this highly desirable three-bedroom semidetached villa, quietly positioned within a popular and well-established modern development in the vibrant Chesser district of Edinburgh. Ideally located close to a superb range of local amenities and excellent transport links, this stylish family home has been finished to a high standard and is presented to the market in move-in condition, offering a superb opportunity for first-time buyers and growing families alike. The home is well-proportioned across two levels, beginning with a welcoming entrance hallway featuring useful under-stair storage. The heart of the home is the beautifully bright living and dining room, offering generous space for relaxing and entertaining, while enjoying direct views over the south-facing rear garden. The newly fitted contemporary kitchen has been thoughtfully designed with sleek cabinetry & integrated appliances. Sliding doors provide direct access to the private rear garden, creating a seamless indoor-outdoor flow. Upstairs, the home continues to impress with three good-sized bedrooms, featuring bespoke fitted wardrobes by Sharps. A newly installed, fully tiled shower room completes the upper floor and boasts a luxurious walk-in shower with a rainforest-style showerhead, combining functionality with high-end design. Externally, the property benefits from beautifully maintained and low-maintenance gardens to the front and rear. The fully enclosed, south-facing rear garden is laid with stunning Indian sandstone paving, offering a perfect space for al fresco dining and outdoor entertaining.. The front garden is designed with decorative stone and paving. Further benefits include double glazing, gas central heating, allocated parking.

## Key Features & Accommodation:

- Stylish three-bedroom semi-detached villa in a quiet modern development
- Ideally located close to excellent local amenities and transport links
- Presented in walk-in condition with high-quality finishes throughout
- Bright and welcoming entrance hallway with useful under-stair storage
- Spacious dual-aspect living/dining room with garden views
- Recently upgraded contemporary kitchen with sleek cabinetry & sliding glazed doors provide direct access to the rear
- Three generous bedrooms
- Luxurious, fully tiled shower room with walk-in rainforest-style shower
- Double glazing and gas central heating throughout
- Immaculate south-facing rear garden, laid with Indian sandstone
- Low-maintenance front garden with decorative stone and paved pathway
- Allocated parking space within the development