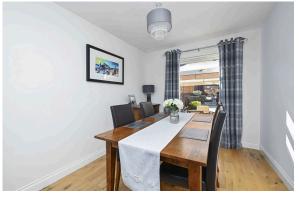

## 89 Laichpark Road

Chesser | Edinburgh | EH14 1XA

Warners are delighted to market this highly desirable three-bedroom semidetached villa, quietly positioned within a popular and well-established modern development in the vibrant Chesser district of Edinburgh. Ideally located close to a superb range of local amenities and excellent transport links, this stylish family home has been finished to a high standard and is presented to the market in move-in condition, offering a superb opportunity for first-time buyers and growing families alike. The home is well-proportioned across two levels, beginning with a welcoming entrance hallway featuring useful under-stair storage. The heart of the home is the beautifully bright living and dining room, offering generous space for relaxing and entertaining, while enjoying direct views over the south-facing rear garden. The newly fitted contemporary kitchen has been thoughtfully designed with sleek cabinetry & integrated appliances. Sliding doors provide direct access to the private rear garden, creating a seamless indoor-outdoor flow. Upstairs, the home continues to impress with three good-sized bedrooms, featuring bespoke fitted wardrobes by Sharps. A newly installed, fully tiled shower room completes the upper floor and boasts a luxurious walk-in shower with a rainforest-style showerhead, combining functionality with high-end design. Externally, the property benefits from beautifully maintained and low-maintenance gardens to the front and rear. The fully enclosed, south-facing rear garden is laid with stunning Indian sandstone paving, offering a perfect space for al fresco dining and outdoor entertaining.. The front garden is designed with decorative stone and paving. Further benefits include double glazing, gas central heating, allocated parking.

## Key Features & Accommodation:

- Stylish three-bedroom semi-detached villa in a quiet modern development
- Ideally located close to excellent local amenities and transport links
- Presented in walk-in condition with high-quality finishes throughout
- Bright and welcoming entrance hallway with useful under-stair storage
- Spacious dual-aspect living/dining room with garden views
- Recently upgraded contemporary kitchen with sleek cabinetry & sliding glazed doors provide direct access to the rear
- Three generous bedrooms
- Luxurious, fully tiled shower room with walk-in rainforest-style shower
- Double glazing and gas central heating throughout
- Immaculate south-facing rear garden, laid with Indian sandstone
- Low-maintenance front garden with decorative stone and paved pathway
- Allocated parking space within the development