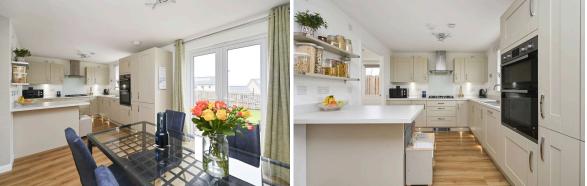

The stylish kitchen diner is a true showstopper, featuring contemporary units, sleek white worktops, integrated fridge/freezer, double oven, and a five-ring gas hob. A clever breakfasting island and smart storage solutions enhance functionality, while the open-plan design flows seamlessly into a spacious dining area with French doors that open onto the private rear garden. A practical utility room off the kitchen houses a sink, combined washer/dryer, and the boiler, alongside a large pantry cupboard for additional storage. The ground floor also benefits from a versatile fifth bedroom, ideal as guest accommodation, a home office, or a formal dining room, along with a convenient downstairs W/C.