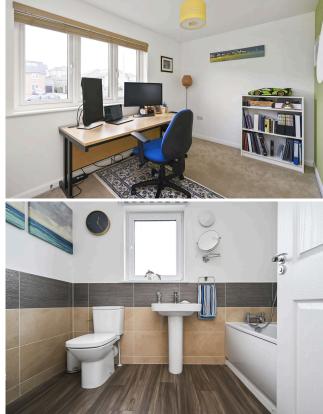

The stylish kitchen diner is a true showstopper, featuring contemporary units, sleek white worktops, integrated fridge/freezer, double oven, and a five-ring gas hob. A clever breakfasting island and smart storage solutions enhance functionality, while the open-plan design flows seamlessly into a spacious dining area with French doors that open onto the private rear garden. A practical utility room off the kitchen houses a sink, combined washer/dryer, and the boiler, alongside a large pantry cupboard for additional storage. The ground floor also benefits from a versatile fifth bedroom, ideal as guest accommodation, a home office, or a formal dining room, along with a convenient downstairs W/C.

Upstairs, the master bedroom impresses with its double wardrobe/dressing area and en-suite shower room. A second generous double bedroom also boasts its own en-suite, while bedrooms three and four are both spacious doubles, one of which includes a built-in storage cupboard. A luxurious family bathroom completes the internal accommodation, featuring a bath, separate shower unit, pedestal sink, and W/C. Outside, the vast rear garden is a peaceful retreat, mostly laid to lawn with a patio area and decorative chipstone surround. A path leads to a detached double garage and driveway with space for up to three cars. The front garden, with its well-kept lawn and mature shrubbery, creates a charming and inviting approach.