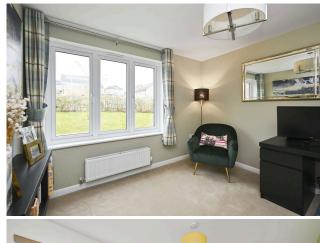

The stylish kitchen diner is a true showstopper, featuring contemporary units, sleek white worktops, integrated fridge/freezer, double oven, and a five-ring gas hob. A clever breakfasting island and smart storage solutions enhance functionality, while the open-plan design flows seamlessly into a spacious dining area with French doors that open onto the private rear garden. A practical utility room off the kitchen houses a sink, combined washer/dryer, and the boiler, alongside a large pantry cupboard for additional storage. The ground floor also benefits from a versatile fifth bedroom, ideal as guest accommodation, a home office, or a formal dining room, along with a convenient downstairs W/C.

Upstairs, the master bedroom impresses with its double wardrobe/dressing area and en-suite shower room. A second generous double bedroom also boasts its own en-suite, while bedrooms three and four are both spacious doubles, one of which includes a built-in storage cupboard. A luxurious family bathroom completes the internal accommodation, featuring a bath, separate shower unit, pedestal sink, and W/C. Outside, the vast rear garden is a peaceful retreat, mostly laid to lawn with a patio area and decorative chipstone surround. A path leads to a detached double garage and driveway with space for up to three cars. The front garden, with its well-kept lawn and mature shrubbery, creates a charming and inviting approach.