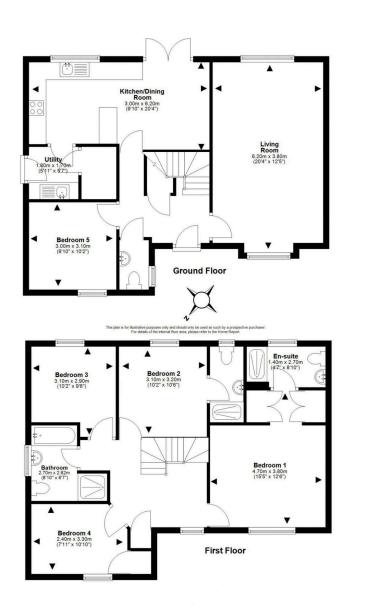

## 10 Porterfield Crescent

Penicuik | MIDLOTHIAN | EH26 OFP

Warners are delighted to present this expansive and beautifully maintained fivebedroom family home, nestled in a sought-after residential estate in Penicuik, Midlothian. Set within generous and meticulously landscaped garden grounds, this impressive property offers the perfect blend of space, style, and comfort. A welcoming entrance hallway leads to the heart of the home, exceptional dualaspect lounge stretching the full width of the property, complete with plush carpeting and flexible layout options for freestanding furniture.

The stylish kitchen diner is a true showstopper, featuring contemporary units, sleek white worktops, integrated fridge/freezer, double oven, and a five-ring gas hob. A clever breakfasting island and smart storage solutions enhance functionality, while the open-plan design flows seamlessly into a spacious dining area with French doors that open onto the private rear garden. A practical utility room off the kitchen houses a sink, combined washer/dryer, and the boiler, alongside a large pantry cupboard for additional storage. The ground floor also benefits from a versatile fifth bedroom, ideal as guest accommodation, a home office, or a formal dining room, along with a convenient downstairs W/C.

Upstairs, the master bedroom impresses with its double wardrobe/dressing area and en-suite shower room. A second generous double bedroom also boasts its own en-suite, while bedrooms three and four are both spacious doubles, one of which includes a built-in storage cupboard. A luxurious family bathroom completes the internal accommodation, featuring a bath, separate shower unit, pedestal sink, and W/C. Outside, the vast rear garden is a peaceful retreat, mostly laid to lawn with a patio area and decorative chipstone surround. A path leads to a detached double garage and driveway with space for up to three cars. The front garden, with its well-kept lawn and mature shrubbery, creates a charming and inviting approach.

All fittings, fixtures, integrated appliances, white goods, blinds and curtains, & wall mounted shelves are included in the sale.

warnersllp.com

Garage 5.70m x 6.00m (18'8" x 19'8")