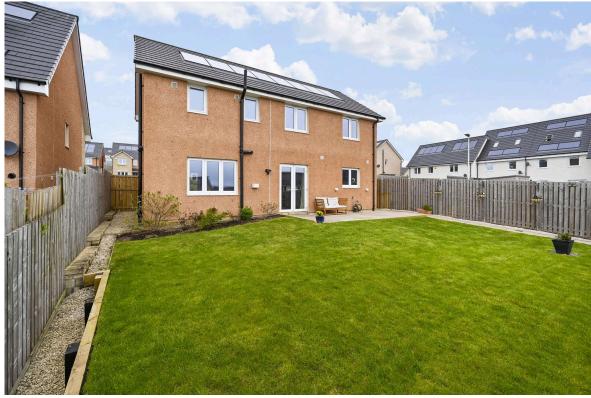

Upstairs, the master bedroom impresses with its double wardrobe/dressing area and en-suite shower room. A second generous double bedroom also boasts its own en-suite, while bedrooms three and four are both spacious doubles, one of which includes a built-in storage cupboard. A luxurious family bathroom completes the internal accommodation, featuring a bath, separate shower unit, pedestal sink, and W/C. Outside, the vast rear garden is a peaceful retreat, mostly laid to lawn with a patio area and decorative chipstone surround. A path leads to a detached double garage and driveway with space for up to three cars. The front garden, with its well-kept lawn and mature shrubbery, creates a charming and inviting approach.

- 5-bed detached home in Penicuik
- Large landscaped gardens
- Spacious dual-aspect lounge
- Modern kitchen with island & French doors
- 2 en-suite bedrooms + flexible 5th room
- Double garage & 3-car driveway