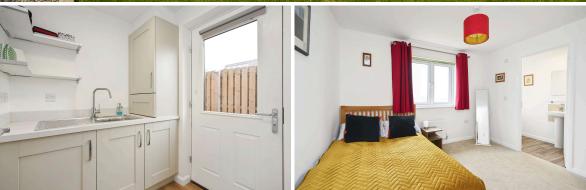

The stylish kitchen diner is a true showstopper, featuring contemporary units, sleek white worktops, integrated fridge/freezer, double oven, and a five-ring gas hob. A clever breakfasting island and smart storage solutions enhance functionality, while the open-plan design flows seamlessly into a spacious dining area with French doors that open onto the private rear garden. A practical utility room off the kitchen houses a sink, combined washer/dryer, and the boiler, alongside a large pantry cupboard for additional storage. The ground floor also benefits from a versatile fifth bedroom, ideal as guest accommodation, a home office, or a formal dining room, along with a convenient downstairs W/C.

Upstairs, the master bedroom impresses with its double wardrobe/dressing area and en-suite shower room. A second generous double bedroom also boasts its own en-suite, while bedrooms three and four are both spacious doubles, one of which includes a built-in storage cupboard. A luxurious family bathroom completes the internal accommodation, featuring a bath, separate shower unit, pedestal sink, and W/C. Outside, the vast rear garden is a peaceful retreat, mostly laid to lawn with a patio area and decorative chipstone surround. A path leads to a detached double garage and driveway with space for up to three cars. The front garden, with its well-kept lawn and mature shrubbery, creates a charming and inviting approach.