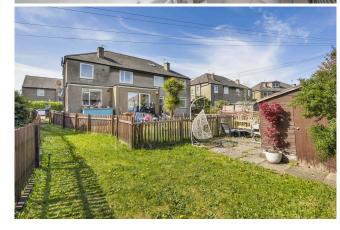

## 48 Broombank Terrace

CORSTORPHINE | EDINBURGH | EH12 7NY

Beautifully presented upper villa with driveway and private, and shared, rear garden, located in a popular and convenient part of the city. This lovely property is stylish, well planned and attractively decorated, and represents an ideal home for a couple or small family. The sunny living room is large enough to accommodate lounge and dining furniture and has lovely views over to the bowling green and bespoke shelved alcove. The generous modern kitchen is fitted with a range of base and wall mounted units in a contemporary white high gloss, with integrated and space for appliances. The bedrooms are both generous doubles with storage, and the bathroom with mains shower over bath completes the accommodation. The property further benefits from app controlled gas central heating, double glazing, and fantastic storage options throughout including attic with Ramsay ladder access.

- · Beautifully presented main door upper villa
- Stairway & hall
- Living/dining room
- Modern fitted kitchen
- Two generous double bedrooms
- Bathroom with mains shower over bath
- · App controlled gas central heating
- Double glazing
- · Private and shared garden to rear
- Driveway