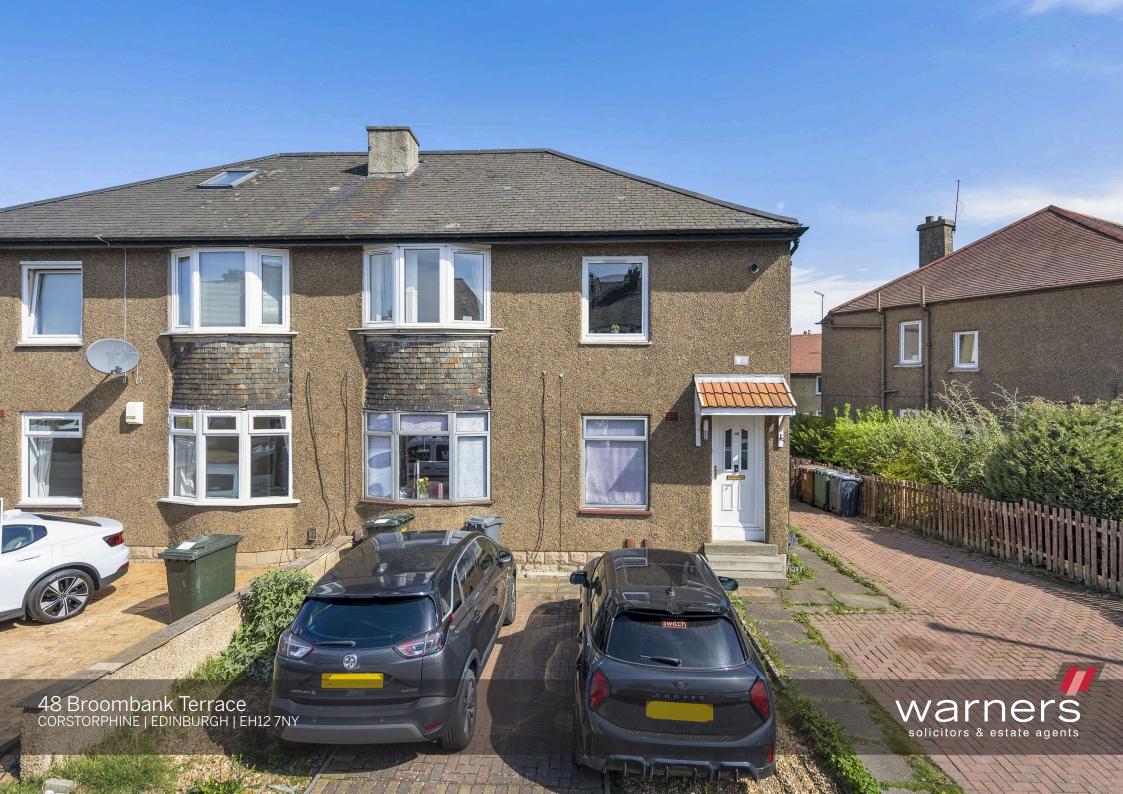

## 48 Broombank Terrace

CORSTORPHINE | EDINBURGH | EH12 7NY

Beautifully presented upper villa with driveway and private, and shared, rear garden, located in a popular and convenient part of the city. This lovely property is stylish, well planned and attractively decorated, and represents an ideal home for a couple or small family. The sunny living room is large enough to accommodate lounge and dining furniture and has lovely views over to the bowling green and bespoke shelved alcove. The generous modern kitchen is fitted with a range of base and wall mounted units in a contemporary white high gloss, with integrated and space for appliances. The bedrooms are both generous doubles with storage, and the bathroom with mains shower over bath completes the accommodation. The property further benefits from app controlled gas central heating, double glazing, and fantastic storage options throughout including attic with Ramsay ladder access.

- · Beautifully presented main door upper villa
- Stairway & hall
- Living/dining room
- Modern fitted kitchen
- Two generous double bedrooms
- Bathroom with mains shower over bath
- · App controlled gas central heating
- Double glazing
- · Private and shared garden to rear
- Driveway