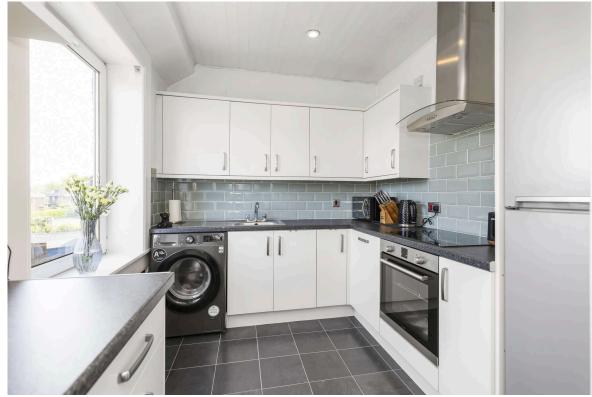

## 48 Broombank Terrace

CORSTORPHINE | EDINBURGH | EH12 7NY

Beautifully presented upper villa with driveway and private, and shared, rear garden, located in a popular and convenient part of the city. This lovely property is stylish, well planned and attractively decorated, and represents an ideal home for a couple or small family. The sunny living room is large enough to accommodate lounge and dining furniture and has lovely views over to the bowling green and bespoke shelved alcove. The generous modern kitchen is fitted with a range of base and wall mounted units in a contemporary white high gloss, with integrated and space for appliances. The bedrooms are both generous doubles with storage, and the bathroom with mains shower over bath completes the accommodation. The property further benefits from app controlled gas central heating, double glazing, and fantastic storage options throughout including attic with Ramsay ladder access.