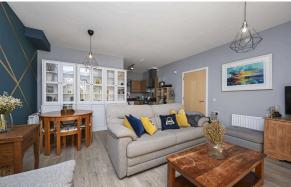

## GRACEMOUNT | EDINBURGH | EH16 6FG

An exciting opportunity has arisen to acquire this stunning two-bedroom main door flat, located in the sought after Liberton area to the South of the city centre and within close proximity to Arthur's Seat and Edinburgh University. The apartment is offered to the market in true move-in condition and is sure to appeal to first time buyers, couples and investors alike. The property comprises an open plan kitchen living area with patio doors leading out to the front private garden. The fully fitted kitchen currently comprises a dishwasher, fridge/freezer, gas hob, double oven and fan and dining area. There are two well-proportioned bedrooms, one with built in storage, and the hall with 3 storage cupboards including one used as a utility cupboard with washing machine and dryer and completing the accommodation is the spacious bathroom with shower over the bath. The property also benefits from ample residents parking and a well-kept private front garden made up of raised beds, a communal bike store, a patio, lawn and shed. Early viewing is highly recommended.