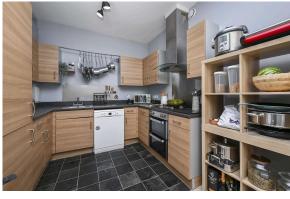

## GRACEMOUNT | EDINBURGH | EH16 6FG

An exciting opportunity has arisen to acquire this stunning two-bedroom main door flat, located in the sought after Liberton area to the South of the city centre and within close proximity to Arthur's Seat and Edinburgh University. The apartment is offered to the market in true move-in condition and is sure to appeal to first time buyers, couples and investors alike. The property comprises an open plan kitchen living area with patio doors leading out to the front private garden. The fully fitted kitchen currently comprises a dishwasher, fridge/freezer, gas hob, double oven and fan and dining area. There are two well-proportioned bedrooms, one with built in storage, and the hall with 3 storage cupboards including one used as a utility cupboard with washing machine and dryer and completing the accommodation is the spacious bathroom with shower over the bath. The property also benefits from ample residents parking and a well-kept private front garden made up of raised beds, a communal bike store, a patio, lawn and shed. Early viewing is highly recommended.