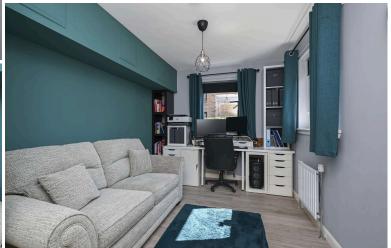

## GRACEMOUNT | EDINBURGH | EH16 6FG

An exciting opportunity has arisen to acquire this stunning two-bedroom main door flat, located in the sought after Liberton area to the South of the city centre and within close proximity to Arthur's Seat and Edinburgh University. The apartment is offered to the market in true move-in condition and is sure to appeal to first time buyers, couples and investors alike. The property comprises an open plan kitchen living area with patio doors leading out to the front private garden. The fully fitted kitchen currently comprises a dishwasher, fridge/freezer, gas hob, double oven and fan and dining area. There are two well-proportioned bedrooms, one with built in storage, and the hall with 3 storage cupboards including one used as a utility cupboard with washing machine and dryer and completing the accommodation is the spacious bathroom with shower over the bath. The property also benefits from ample residents parking and a well-kept private front garden made up of raised beds, a communal bike store, a patio, lawn and shed. Early viewing is highly recommended.