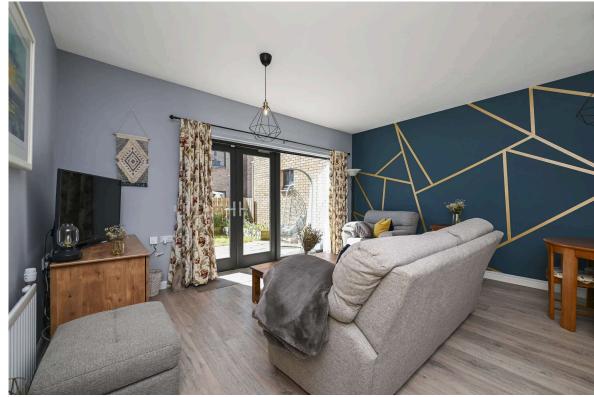

## GRACEMOUNT | EDINBURGH | EH16 6FG

An exciting opportunity has arisen to acquire this stunning two-bedroom main door flat, located in the sought after Liberton area to the South of the city centre and within close proximity to Arthur's Seat and Edinburgh University. The apartment is offered to the market in true move-in condition and is sure to appeal to first time buyers, couples and investors alike. The property comprises an open plan kitchen living area with patio doors leading out to the front private garden. The fully fitted kitchen currently comprises a dishwasher, fridge/freezer, gas hob, double oven and fan and dining area. There are two well-proportioned bedrooms, one with built in storage, and the hall with 3 storage cupboards including one used as a utility cupboard with washing machine and dryer and completing the accommodation is the spacious bathroom with shower over the bath. The property also benefits from ample residents parking and a well-kept private front garden made up of raised beds, a communal bike store, a patio, lawn and shed. Early viewing is highly recommended.