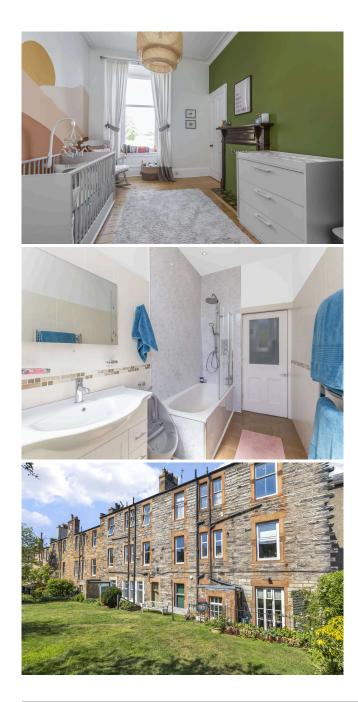

The accommodation comprises a welcoming and extremely wide hallway with three ample sized storage cupboards, a bright bay windowed lounge with feature fireplace and decorative cornicing, a contemporary dining kitchen with attractive units, generous dining space and deep pantry cupboard, there are three well-proportioned bedrooms, a useful box room - ideal for working from home and the flat is completed by an elegant bathroom with shower over bath.