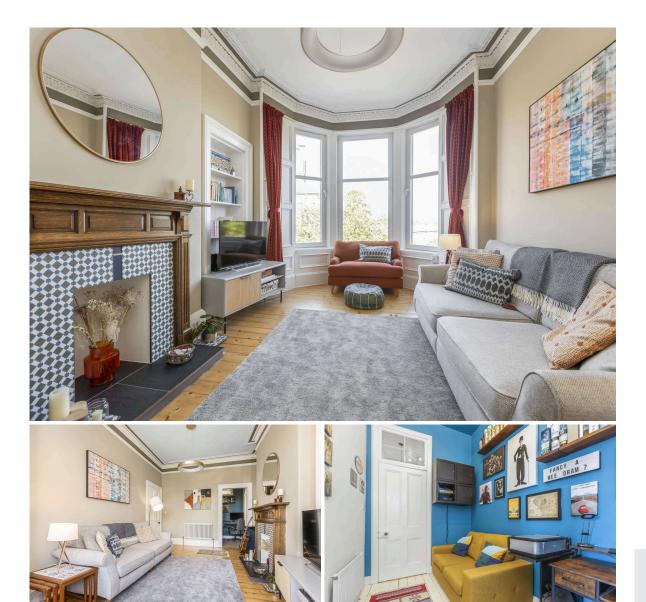

## 92/1 Blackford Avenue BLACKFORD | EDINBURGH | EH9 3ES

Set in the heart of a handsome traditional tenement in the heart of Blackford, moments from the vast open green spaces the Hermitage and Blackford Hill, excellent amenities and conveniently close to university buildings and the Royal Infirmary is this immaculately presented and extremely spacious first floor apartment. Boasting panoramic views of Arthur's Seat, ornate period features and a well-kept South-West facing communal garden this property has been renovated to an impeccable standard whilst remaining sympathetic to its period charm.

The accommodation comprises a welcoming and extremely wide hallway with three ample sized storage cupboards, a bright bay windowed lounge with feature fireplace and decorative cornicing, a contemporary dining kitchen with attractive units, generous dining space and deep pantry cupboard, there are three well-proportioned bedrooms, a useful box room - ideal for working from home and the flat is completed by an elegant bathroom with shower over bath.

- · Handsome, traditional tenement apartment
- Renovated to an extremely high standard
- Panoramic views over Arthur's Seat and period features
- Welcoming hallway with ample storage
- Bright bay windowed lounge
- Contemporary dining kitchen
- Three spacious bedrooms and a box room
- Stylish bathroom with shower over bath