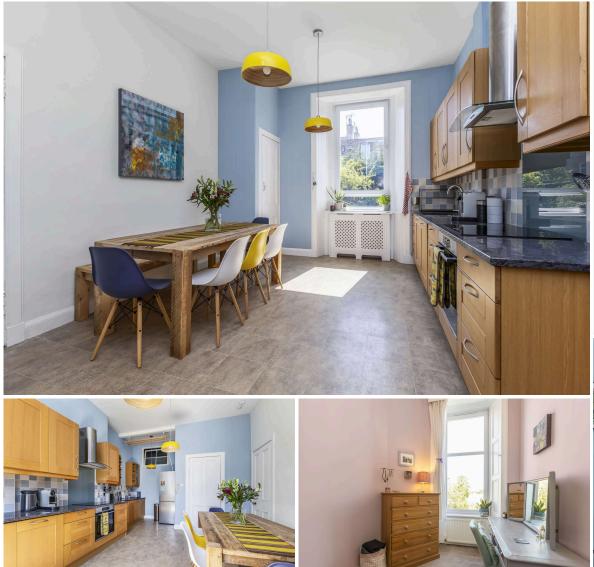

The accommodation comprises a welcoming and extremely wide hallway with three ample sized storage cupboards, a bright bay windowed lounge with feature fireplace and decorative cornicing, a contemporary dining kitchen with attractive units, generous dining space and deep pantry cupboard, there are three well-proportioned bedrooms, a useful box room - ideal for working from home and the flat is completed by an elegant bathroom with shower over bath.