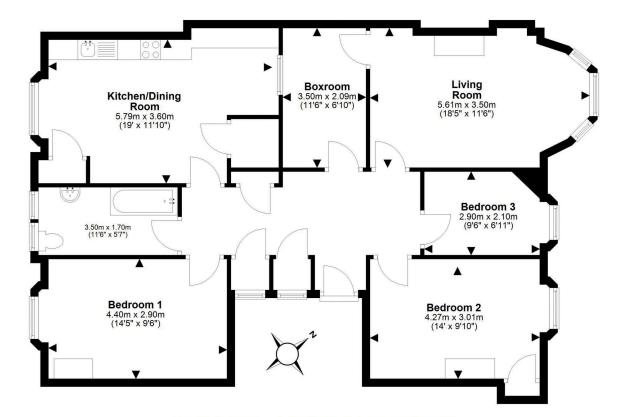

The accommodation comprises a welcoming and extremely wide hallway with three ample sized storage cupboards, a bright bay windowed lounge with feature fireplace and decorative cornicing, a contemporary dining kitchen with attractive units, generous dining space and deep pantry cupboard, there are three well-proportioned bedrooms, a useful box room - ideal for working from home and the flat is completed by an elegant bathroom with shower over bath.

property@warnersllp.com

This plan is for illustrative purposes only and should only be used as such by a prospective purchaser. For details of the internal floor area, please refer to the Home Report.

warnersllp.com