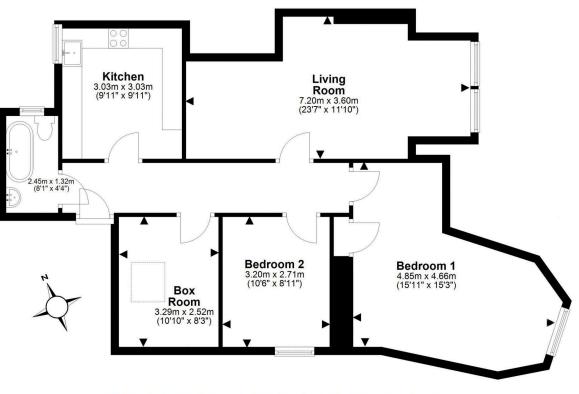

This plan is for illustrative purposes only and should only be used as such by a prospective purchaser. For details of the internal floor area, please refer to the Home Report.

22 St. Patrick Square, Edinburgh, EH8 9EY | 176 Portobello High Street, Edinburgh, EH15 1EX | 247B St John's Road, Edinburgh, EH12 7XD 0131 667 0232