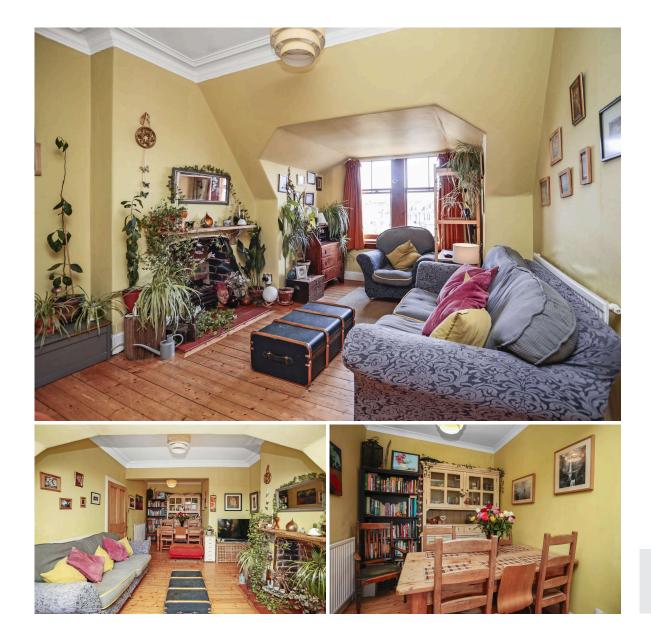

## 1 (2F1) Mentone Avenue PORTOBELLO | EDINBURGH | EH15 1HZ

This two-bedroom period apartment in the heart of Portobello offers a charming mix of traditional features, sea views and modern stylish living, just moments from the beach and promenade. Positioned on the second floor, this bright and spacious property is perfect for those seeking coastal living with easy access to the city centre.

- Welcoming hallway
- Bright twin windowed lounge with large bay window, feature fireplace, and period cornicing
- Two well-proportioned double bedrooms
- Flexible box room, ideal for a home office or additional storage
- Modern kitchen with integrated appliances
- Stylish bathroom with shower over bath
- Gas central heating and sea views
- Secure entry system and well-maintained communal stairwell
- On-street parking and a well-kept communal garden