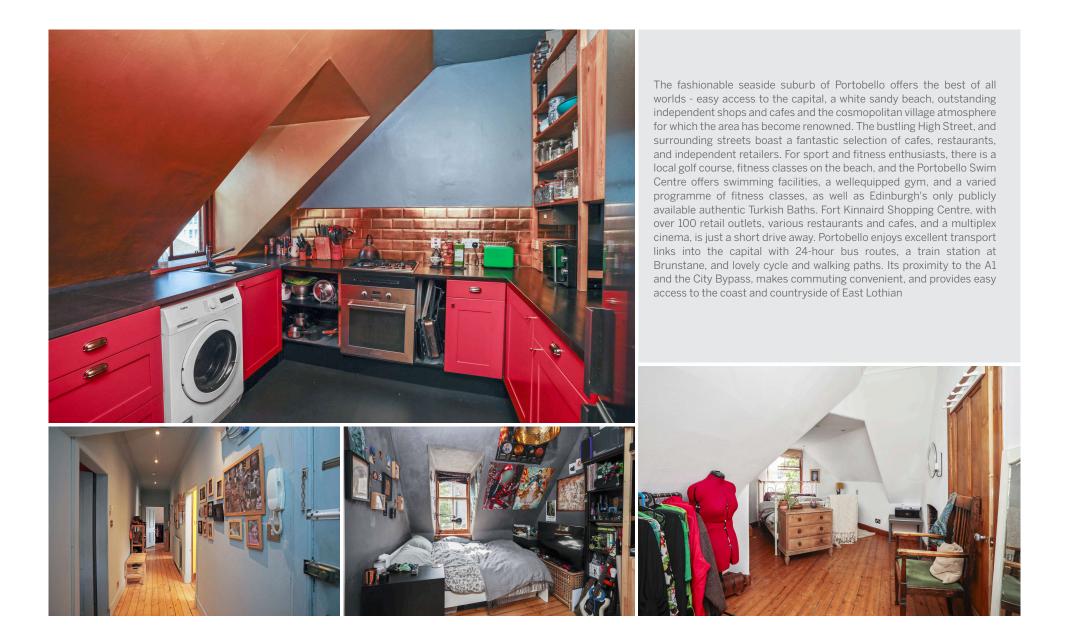

## 1 (2F1) Mentone Avenue PORTOBELLO | EDINBURGH | EH15 1HZ

This two-bedroom period apartment in the heart of Portobello offers a charming mix of traditional features, sea views and modern stylish living, just moments from the beach and promenade. Positioned on the second floor, this bright and spacious property is perfect for those seeking coastal living with easy access to the city centre.

- Welcoming hallway
- Bright twin windowed lounge with large bay window, feature fireplace, and period cornicing
- Two well-proportioned double bedrooms
- Flexible box room, ideal for a home office or additional storage
- Modern kitchen with integrated appliances
- Stylish bathroom with shower over bath
- Gas central heating and sea views
- Secure entry system and well-maintained communal stairwell
- On-street parking and a well-kept communal garden