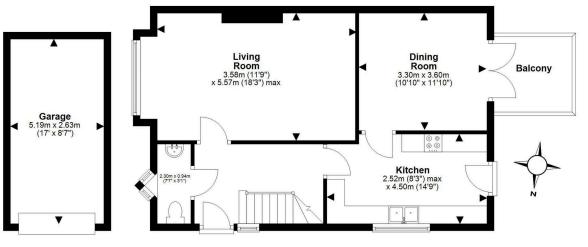

The accommodation comprises a welcoming entrance hallway, a bright bay windowed lounge with feature fireplace, a large dining room with balcony off, a contemporary kitchen with attractive units and downstairs is completed by a useful W/C compartment. Following up a carpeted staircase the upper level enjoys a master bedroom with built-in wardrobe and elegant en-suite shower room, three further well-proportioned double bedrooms (two with built-in wardrobes) and the home is completed by an exquisite main bathroom with shower over jacuzzi bath. Externally the beautiful gardens are mainly laid to lawn with colourful trees, plants and flowers.

**Ground Floor** 

**First Floor** 

This plan is for illustrative purposes only and should only be used as such by a prospective purchaser. For details of the internal floor area, please refer to the Home Report.