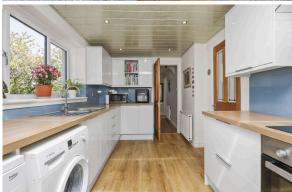

The accommodation comprises a welcoming entrance hallway, a bright bay windowed lounge with feature fireplace, a large dining room with balcony off, a contemporary kitchen with attractive units and downstairs is completed by a useful W/C compartment. Following up a carpeted staircase the upper level enjoys a master bedroom with built-in wardrobe and elegant en-suite shower room, three further well-proportioned double bedrooms (two with built-in wardrobes) and the home is completed by an exquisite main bathroom with shower over jacuzzi bath. Externally the beautiful gardens are mainly laid to lawn with colourful trees, plants and flowers.