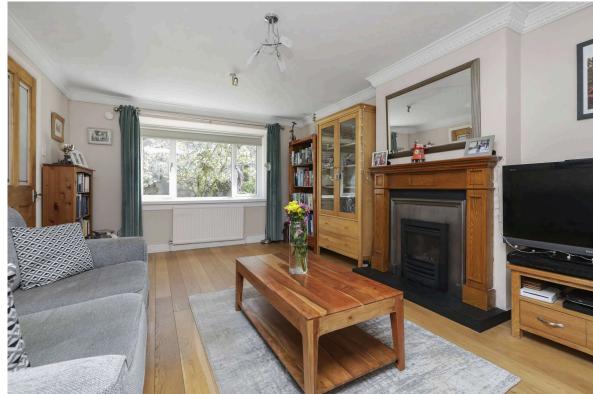

The accommodation comprises a welcoming entrance hallway, a bright bay windowed lounge with feature fireplace, a large dining room with balcony off, a contemporary kitchen with attractive units and downstairs is completed by a useful W/C compartment. Following up a carpeted staircase the upper level enjoys a master bedroom with built-in wardrobe and elegant en-suite shower room, three further well-proportioned double bedrooms (two with built-in wardrobes) and the home is completed by an exquisite main bathroom with shower over jacuzzi bath. Externally the beautiful gardens are mainly laid to lawn with colourful trees, plants and flowers.