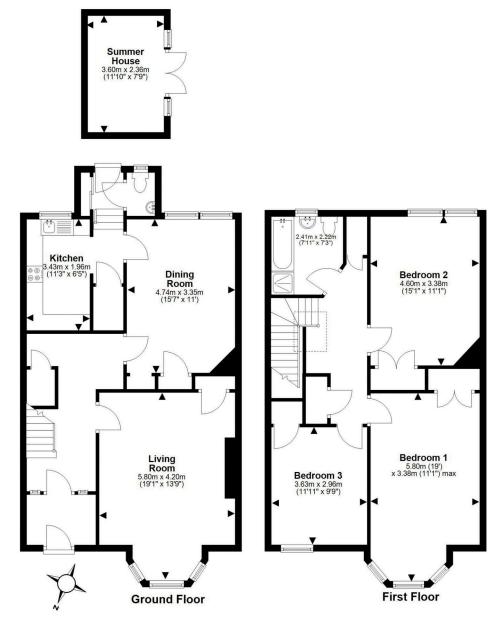

## 10 Brunstane Road North

PORTOBELLO| EDINBURGH | EH15 2DJ

Set in the heart of Portobello, seconds from the beach and moments from excellent local artisan cafes and restaurants is this spacious light filled Edwardian terraced villa. Boasting private front and rear gardens, a stunning summer house, double glazing throughout and gas central heating this property would make an ideal buy in a tranquil, yet well-connected location. The accommodation comprises a welcoming entrance hallway, a bright bay windowed lounge with feature gas fireplace, a twin windowed dining room with generous dining space that flows through to the kitchen with fitted units and deep pantry cupboard. There is a downstairs WC next to the garden access.

A carpeted staircase with wonderful cupola leads to the upper level. The front bay windowed bedroom gives magnificent sea views. There are two further well-proportioned double bedrooms and the property is completed by a bathroom with four-piece suite. There is plenty of cupboard space throughout the property and the attic space is floored and insulated.

Externally the fully enclosed rear and front gardens are ideal for those seeking low maintenance with mature trees, shrubs and colourful plants and a large summer house which would make an ideal working from home or entertaining space.

This plan is for illustrative purposes only and should only be used as such by a prospective purchaser.

For details of the internal floor area, please refer to the Home Report.