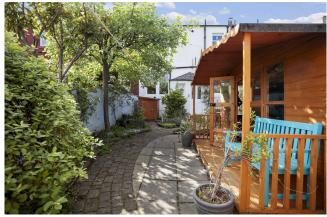

Externally the fully enclosed rear and front gardens are ideal for those seeking low maintenance with mature trees, shrubs and colourful plants and a large summer house which would make an ideal working from home or entertaining space.