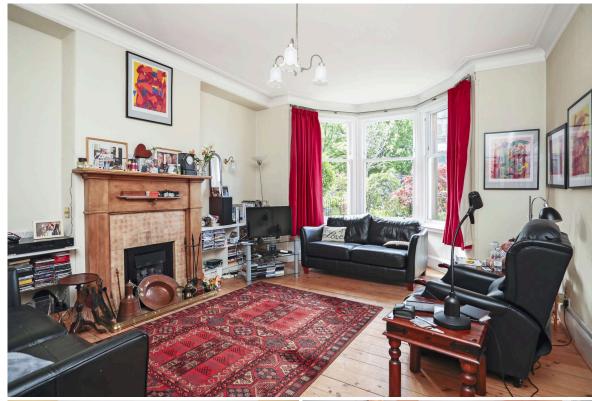

## 10 Brunstane Road North

PORTOBELLO| EDINBURGH | EH15 2DJ

Set in the heart of Portobello, seconds from the beach and moments from excellent local artisan cafes and restaurants is this spacious light filled Edwardian terraced villa. Boasting private front and rear gardens, a stunning summer house, double glazing throughout and gas central heating this property would make an ideal buy in a tranquil, yet well-connected location. The accommodation comprises a welcoming entrance hallway, a bright bay windowed lounge with feature gas fireplace, a twin windowed dining room with generous dining space that flows through to the kitchen with fitted units and deep pantry cupboard. There is a downstairs WC next to the garden access.