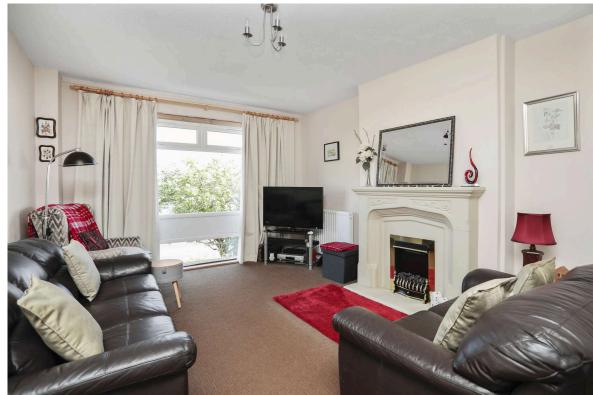

## 57 Seaview Terrace

JOPPA | EH15 2HE

Warners are delighted to present to the market this rarely available and beautifully positioned three-bedroom end terraced villa, occupying an elevated seafront setting with uninterrupted sea views across the Firth of Forth to Fife. Situated just a short stroll from Joppa's sandy beach and picturesque promenade, this charming home offers a unique opportunity to enjoy coastal living while remaining well connected to Edinburgh's city centre. The property benefits from generous outdoor space, including a south-facing tiered rear garden with both lawn and patio areas-perfect for al fresco dining, outdoor entertaining, or relaxing while taking in the stunning views. The garden also provides access to an end-terraced lock-up garage, conveniently located on Seaview Crescent. Additional unrestricted on-street parking is available. Internally, the home is well presented and filled with natural light. A welcoming entrance offers practical under-stair storage and leads into a spacious dualaspect living and dining room. This lovely open-plan space comfortably accommodates both relaxing and dining furniture, with a feature fireplace creating a warm and cosy focal point. The modern kitchen is fitted with white cabinetry and integrated appliances. A partially glazed door leads directly out to the rear garden, enhancing the connection between indoor and outdoor spaces. Upstairs, there are three well-proportioned bedrooms, two of which benefit from built-in storage. Bedrooms one and three enjoy spectacular sea views. A stylish family bathroom completes the accommodation, fitted with a threepiece suite and shower over bath. Additional features include gas central heating and double glazing. With its unbeatable location and stunning views this is a rare opportunity not to be missed.

## Accommodation & Key Features:

- Rarely available three-bedroom end terrace in an elevated seafront position
- Uninterrupted panoramic views across the Firth of Forth to Fife
- Bright and welcoming entrance hallway with under-stair storage
- Spacious dual-aspect living/dining room with ample space for furniture
- Modern fitted kitchen with sleek white cabinetry, and direct garden access
- · Three generous bedrooms, two with integrated storage
- Stylish family bathroom with modern three-piece suite, shower over bath
- South-facing tiered rear garden, mainly laid to lawn with patio areas—ideal for outdoor entertaining
- Direct access to en bloc lock-up garage from the rear garden (via Seaview Crescent)