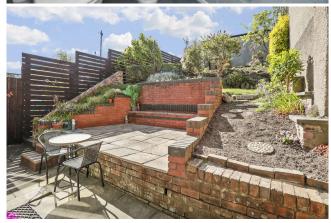

## 57 Seaview Terrace

JOPPA | EH15 2HE

Warners are delighted to present to the market this rarely available and beautifully positioned three-bedroom end terraced villa, occupying an elevated seafront setting with uninterrupted sea views across the Firth of Forth to Fife. Situated just a short stroll from Joppa's sandy beach and picturesque promenade, this charming home offers a unique opportunity to enjoy coastal living while remaining well connected to Edinburgh's city centre. The property benefits from generous outdoor space, including a south-facing tiered rear garden with both lawn and patio areas-perfect for al fresco dining, outdoor entertaining, or relaxing while taking in the stunning views. The garden also provides access to an end-terraced lock-up garage, conveniently located on Seaview Crescent. Additional unrestricted on-street parking is available. Internally, the home is well presented and filled with natural light. A welcoming entrance offers practical under-stair storage and leads into a spacious dualaspect living and dining room. This lovely open-plan space comfortably accommodates both relaxing and dining furniture, with a feature fireplace creating a warm and cosy focal point. The modern kitchen is fitted with white cabinetry and integrated appliances. A partially glazed door leads directly out to the rear garden, enhancing the connection between indoor and outdoor spaces. Upstairs, there are three well-proportioned bedrooms, two of which benefit from built-in storage. Bedrooms one and three enjoy spectacular sea views. A stylish family bathroom completes the accommodation, fitted with a threepiece suite and shower over bath. Additional features include gas central heating and double glazing. With its unbeatable location and stunning views this is a rare opportunity not to be missed.

## Accommodation & Key Features:

- Rarely available three-bedroom end terrace in an elevated seafront position
- Uninterrupted panoramic views across the Firth of Forth to Fife
- Bright and welcoming entrance hallway with under-stair storage
- Spacious dual-aspect living/dining room with ample space for furniture
- Modern fitted kitchen with sleek white cabinetry, and direct garden access
- · Three generous bedrooms, two with integrated storage
- Stylish family bathroom with modern three-piece suite, shower over bath
- South-facing tiered rear garden, mainly laid to lawn with patio areas—ideal for outdoor entertaining
- Direct access to en bloc lock-up garage from the rear garden (via Seaview Crescent)