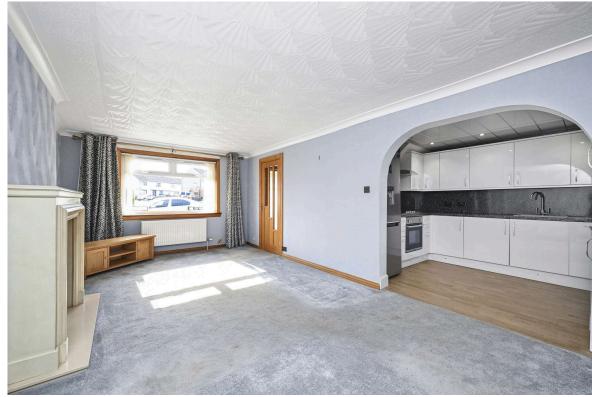

The accommodation comprises a welcoming entrance vestibule and hallway with useful W/C compartment, a bright lounge with picture window and feature fireplace, a contemporary kitchen with attractive units and downstairs is completed by a stunning extension that creates an ideal family and dining space. Following up a carpeted staircase the upper level enjoys two well-proportioned double bedrooms and the home is completed by a stylish shower room. Externally the fully enclosed rear garden offers a secluded haven ideal for those seeking a low maintenance space.

- Terraced house in the heart of Loanhead
- Private gardens and driveway
- Welcoming vestibule and hallway
- Bright lounge leading to contemporary kitchen
- Exquisite extension overlooking the garden
- Two ample double bedrooms
- Stylish shower room and a W/C