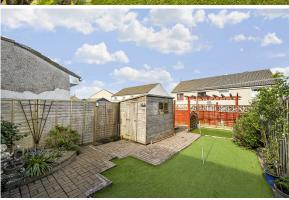

The accommodation comprises a welcoming entrance vestibule and hallway with useful W/C compartment, a bright lounge with picture window and feature fireplace, a contemporary kitchen with attractive units and downstairs is completed by a stunning extension that creates an ideal family and dining space. Following up a carpeted staircase the upper level enjoys two well-proportioned double bedrooms and the home is completed by a stylish shower room. Externally the fully enclosed rear garden offers a secluded haven ideal for those seeking a low maintenance space.

- Terraced house in the heart of Loanhead
- Private gardens and driveway
- Welcoming vestibule and hallway
- Bright lounge leading to contemporary kitchen
- Exquisite extension overlooking the garden
- Two ample double bedrooms
- Stylish shower room and a W/C