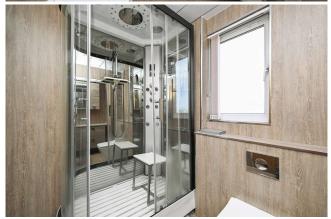

The accommodation comprises a welcoming entrance vestibule and hallway with useful W/C compartment, a bright lounge with picture window and feature fireplace, a contemporary kitchen with attractive units and downstairs is completed by a stunning extension that creates an ideal family and dining space. Following up a carpeted staircase the upper level enjoys two well-proportioned double bedrooms and the home is completed by a stylish shower room. Externally the fully enclosed rear garden offers a secluded haven ideal for those seeking a low maintenance space.

- Terraced house in the heart of Loanhead
- Private gardens and driveway
- Welcoming vestibule and hallway
- Bright lounge leading to contemporary kitchen
- Exquisite extension overlooking the garden
- Two ample double bedrooms
- Stylish shower room and a W/C