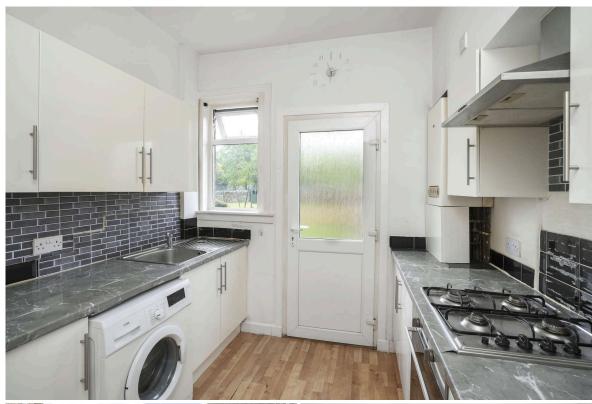

This charming home has been tastefully decorated to a high standard throughout and is presented to the market in move-in condition. The living room forms the main public space in the property, and leads naturally through to the kitchen which benefits from gas hob and a good amount of integral cupboard storage. Both bedrooms are well sized doubles, with either room having the potential to be employed as an ideal home office, study or gym, giving the property a good degree of flexibility. A contemporary family bathroom completes the internal accommodation.