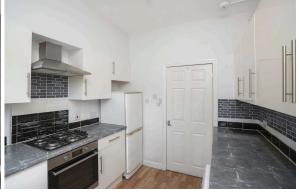

This charming home has been tastefully decorated to a high standard throughout and is presented to the market in move-in condition. The living room forms the main public space in the property, and leads naturally through to the kitchen which benefits from gas hob and a good amount of integral cupboard storage. Both bedrooms are well sized doubles, with either room having the potential to be employed as an ideal home office, study or gym, giving the property a good degree of flexibility. A contemporary family bathroom completes the internal accommodation.