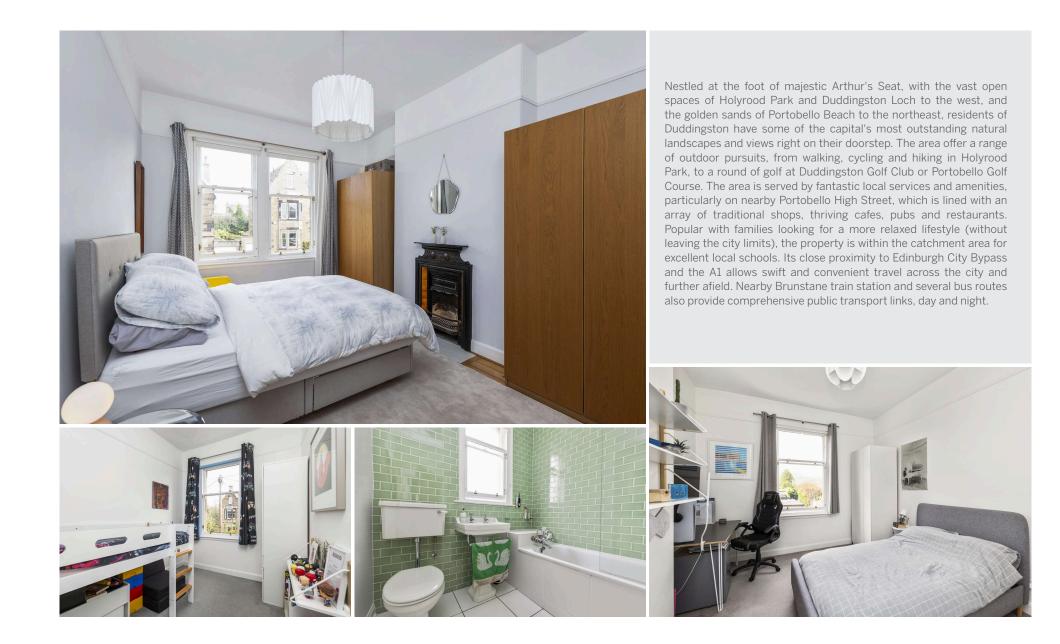

## 6 Durham Road DUDDINGSTON | EDINBURGH | EH15 1NX

Nestled on a quiet tree lined street moments from Portobello beach, the vast open green spaces of Holyrood Park and excellent amenities and transport links is this immaculately presented Edwardian terraced house. Boasting opulent period features, private front and rear south west facing gardens, gas central heating and free on street parking this property would make an ideal buy in a tranquil, yet well-connected location.

The accommodation comprises a welcoming entrance hallway, a bright bay windowed lounge with feature fireplace, a spacious dining room with garden access that flows through to the exquisite kitchen with attractive and contemporary units and following up a carpeted staircase the upper level enjoys three well-proportioned double bedrooms and the home is completed by an elegant bathroom with shower over bath. Externally the fully enclosed and secluded rear garden is mainly laid to lawn with a paved section ideal for al fresco dining and entertaining.

- Immaculate terraced Edwardian villa
- Fine period features and large south west facing gardens
- Close to the beach and Arthur's Seat
- Welcoming hallway
- Bright bay windowed lounge
- Large dining kitchen
- Contemporary kitchen
- Three double bedroom and a stylish bathroom