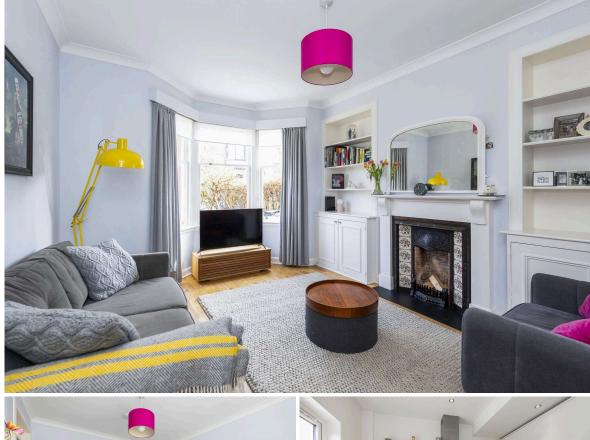

## 6 Durham Road DUDDINGSTON | EDINBURGH | EH15 1NX

Nestled on a quiet tree lined street moments from Portobello beach, the vast open green spaces of Holyrood Park and excellent amenities and transport links is this immaculately presented Edwardian terraced house. Boasting opulent period features, private front and rear south west facing gardens, gas central heating and free on street parking this property would make an ideal buy in a tranquil, yet well-connected location.

The accommodation comprises a welcoming entrance hallway, a bright bay windowed lounge with feature fireplace, a spacious dining room with garden access that flows through to the exquisite kitchen with attractive and contemporary units and following up a carpeted staircase the upper level enjoys three well-proportioned double bedrooms and the home is completed by an elegant bathroom with shower over bath. Externally the fully enclosed and secluded rear garden is mainly laid to lawn with a paved section ideal for al fresco dining and entertaining.

- Immaculate terraced Edwardian villa
- Fine period features and large south west facing gardens
- Close to the beach and Arthur's Seat
- Welcoming hallway
- Bright bay windowed lounge
- Large dining kitchen
- Contemporary kitchen
- Three double bedroom and a stylish bathroom