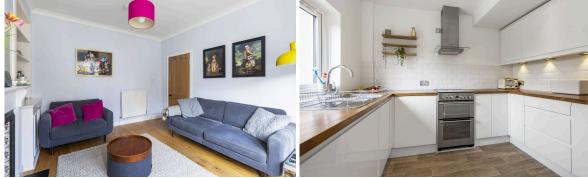

The accommodation comprises a welcoming entrance hallway, a bright bay windowed lounge with feature fireplace, a spacious dining room with garden access that flows through to the exquisite kitchen with attractive and contemporary units and following up a carpeted staircase the upper level enjoys three well-proportioned double bedrooms and the home is completed by an elegant bathroom with shower over bath. Externally the fully enclosed and secluded rear garden is mainly laid to lawn with a paved section ideal for al fresco dining and entertaining.

- Immaculate terraced Edwardian villa
- Fine period features and large south west facing gardens
- Close to the beach and Arthur's Seat
- Welcoming hallway
- Bright bay windowed lounge
- Large dining kitchen
- Contemporary kitchen
- Three double bedroom and a stylish bathroom

All curtains, blinds, light fittings, Smeg fridge, gas hob, freezer, dishwasher, washing machine and double wardrobes in front bedroom included in sale. Epc Rating C.

There are no factoring charges associated with this property.