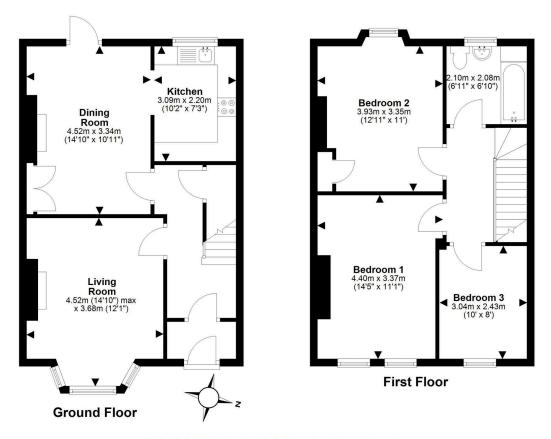

The accommodation comprises a welcoming entrance hallway, a bright bay windowed lounge with feature fireplace, a spacious dining room with garden access that flows through to the exquisite kitchen with attractive and contemporary units and following up a carpeted staircase the upper level enjoys three well-proportioned double bedrooms and the home is completed by an elegant bathroom with shower over bath. Externally the fully enclosed and secluded rear garden is mainly laid to lawn with a paved section ideal for al fresco dining and entertaining.

PRICE & VIEWING: Please refer to our website, www.warnersllp.com or call us on 0131 667 0232.

property@warnersllp.com

This plan is for illustrative purposes only and should only be used as such by a prospective purchaser. For details of the internal floor area, please refer to the Home Report.