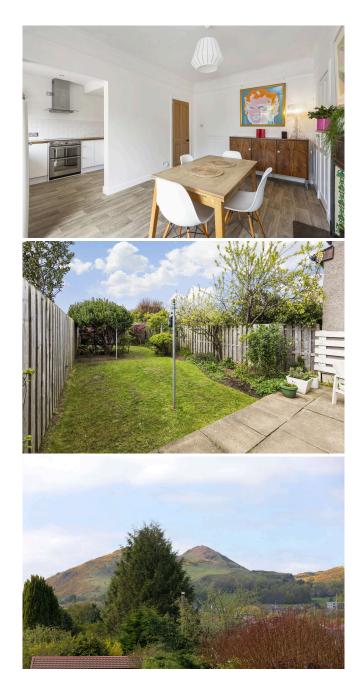

## 6 Durham Road DUDDINGSTON | EDINBURGH | EH15 1NX

Nestled on a quiet tree lined street moments from Portobello beach, the vast open green spaces of Holyrood Park and excellent amenities and transport links is this immaculately presented Edwardian terraced house. Boasting opulent period features, private front and rear south west facing gardens, gas central heating and free on street parking this property would make an ideal buy in a tranquil, yet well-connected location.

The accommodation comprises a welcoming entrance hallway, a bright bay windowed lounge with feature fireplace, a spacious dining room with garden access that flows through to the exquisite kitchen with attractive and contemporary units and following up a carpeted staircase the upper level enjoys three well-proportioned double bedrooms and the home is completed by an elegant bathroom with shower over bath. Externally the fully enclosed and secluded rear garden is mainly laid to lawn with a paved section ideal for al fresco dining and entertaining.

- Immaculate terraced Edwardian villa
- Fine period features and large south west facing gardens
- Close to the beach and Arthur's Seat
- Welcoming hallway
- Bright bay windowed lounge
- Large dining kitchen
- Contemporary kitchen
- Three double bedroom and a stylish bathroom