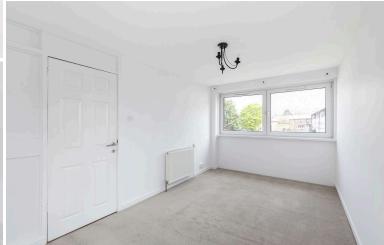

Generously proportioned accommodation is arranged over 1st and 2nd floor level in this property, including a public room with more than ample floor space for both relaxation and dining, a kitchen fitted out with ample storage units, two double sized bedrooms (one with a shelved cupboard), and the bathroom. Features include double glazed windows and a gas fired central heating system. A shared drying area lies to the rear of the block and plenty of parking is available within the cul-de-sac.

- Entrance hallway with storage
- Living/dining room
- Fitted kitchen
- Two double bedrooms
- Bathroom
- Double glazing
- Gas central heating
- Security entryphone system
- Communal grounds
- On street parking