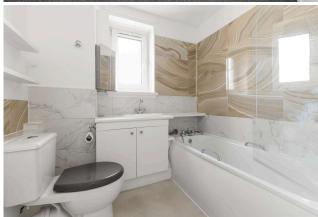

Generously proportioned accommodation is arranged over 1st and 2nd floor level in this property, including a public room with more than ample floor space for both relaxation and dining, a kitchen fitted out with ample storage units, two double sized bedrooms (one with a shelved cupboard), and the bathroom. Features include double glazed windows and a gas fired central heating system. A shared drying area lies to the rear of the block and plenty of parking is available within the cul-de-sac.

- Entrance hallway with storage
- Living/dining room
- Fitted kitchen
- Two double bedrooms
- Bathroom
- Double glazing
- Gas central heating
- Security entryphone system
- Communal grounds
- On street parking