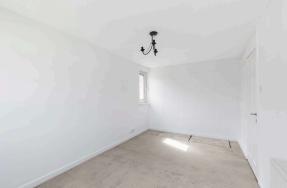

Generously proportioned accommodation is arranged over 1st and 2nd floor level in this property, including a public room with more than ample floor space for both relaxation and dining, a kitchen fitted out with ample storage units, two double sized bedrooms (one with a shelved cupboard), and the bathroom. Features include double glazed windows and a gas fired central heating system. A shared drying area lies to the rear of the block and plenty of parking is available within the cul-de-sac.

- Entrance hallway with storage
- Living/dining room
- Fitted kitchen
- Two double bedrooms
- Bathroom
- Double glazing
- Gas central heating
- Security entryphone system
- Communal grounds
- On street parking