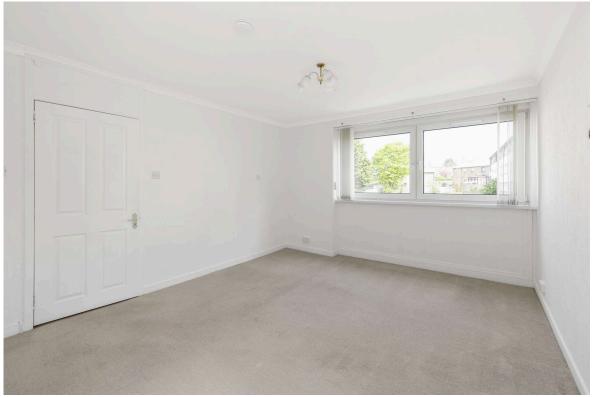

Generously proportioned accommodation is arranged over 1st and 2nd floor level in this property, including a public room with more than ample floor space for both relaxation and dining, a kitchen fitted out with ample storage units, two double sized bedrooms (one with a shelved cupboard), and the bathroom. Features include double glazed windows and a gas fired central heating system. A shared drying area lies to the rear of the block and plenty of parking is available within the cul-de-sac.

- Entrance hallway with storage
- Living/dining room
- Fitted kitchen
- Two double bedrooms
- Bathroom
- Double glazing
- Gas central heating
- Security entryphone system
- Communal grounds
- On street parking