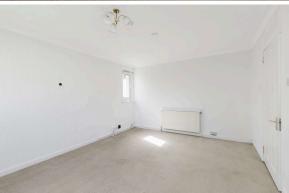

Generously proportioned accommodation is arranged over 1st and 2nd floor level in this property, including a public room with more than ample floor space for both relaxation and dining, a kitchen fitted out with ample storage units, two double sized bedrooms (one with a shelved cupboard), and the bathroom. Features include double glazed windows and a gas fired central heating system. A shared drying area lies to the rear of the block and plenty of parking is available within the cul-de-sac.

- Entrance hallway with storage
- Living/dining room
- Fitted kitchen
- Two double bedrooms
- Bathroom
- Double glazing
- Gas central heating
- Security entryphone system
- Communal grounds
- On street parking