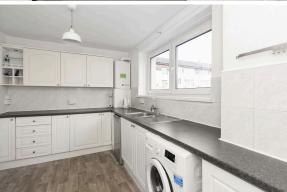

Generously proportioned accommodation is arranged over 1st and 2nd floor level in this property, including a public room with more than ample floor space for both relaxation and dining, a kitchen fitted out with ample storage units, two double sized bedrooms (one with a shelved cupboard), and the bathroom. Features include double glazed windows and a gas fired central heating system. A shared drying area lies to the rear of the block and plenty of parking is available within the cul-de-sac.

- Entrance hallway with storage
- Living/dining room
- Fitted kitchen
- Two double bedrooms
- Bathroom
- Double glazing
- Gas central heating
- Security entryphone system
- Communal grounds
- On street parking