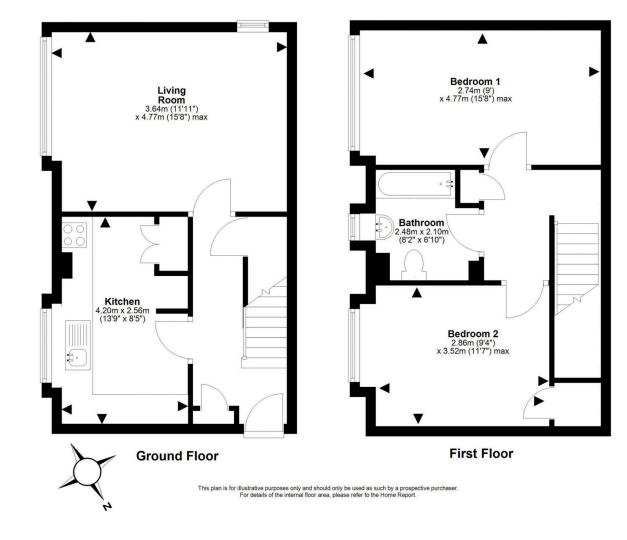

Generously proportioned accommodation is arranged over 1st and 2nd floor level in this property, including a public room with more than ample floor space for both relaxation and dining, a kitchen fitted out with ample storage units, two double sized bedrooms (one with a shelved cupboard), and the bathroom. Features include double glazed windows and a gas fired central heating system. A shared drying area lies to the rear of the block and plenty of parking is available within the cul-de-sac.

- Entrance hallway with storage
- Living/dining room
- Fitted kitchen
- Two double bedrooms
- Bathroom
- Double glazing
- Gas central heating
- Security entryphone system
- Communal grounds
- On street parking