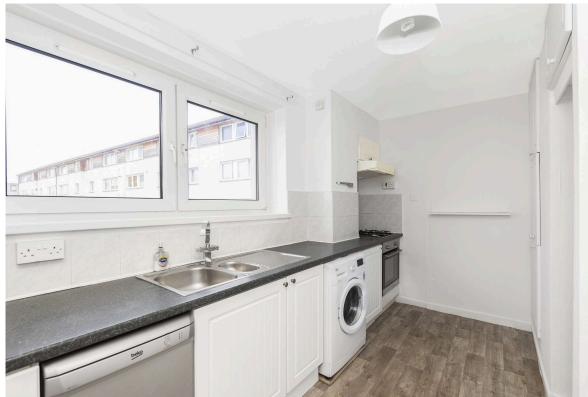

Generously proportioned accommodation is arranged over 1st and 2nd floor level in this property, including a public room with more than ample floor space for both relaxation and dining, a kitchen fitted out with ample storage units, two double sized bedrooms (one with a shelved cupboard), and the bathroom. Features include double glazed windows and a gas fired central heating system. A shared drying area lies to the rear of the block and plenty of parking is available within the cul-de-sac.

- Entrance hallway with storage
- Living/dining room
- Fitted kitchen
- Two double bedrooms
- Bathroom
- Double glazing
- Gas central heating
- Security entryphone system
- Communal grounds
- On street parking