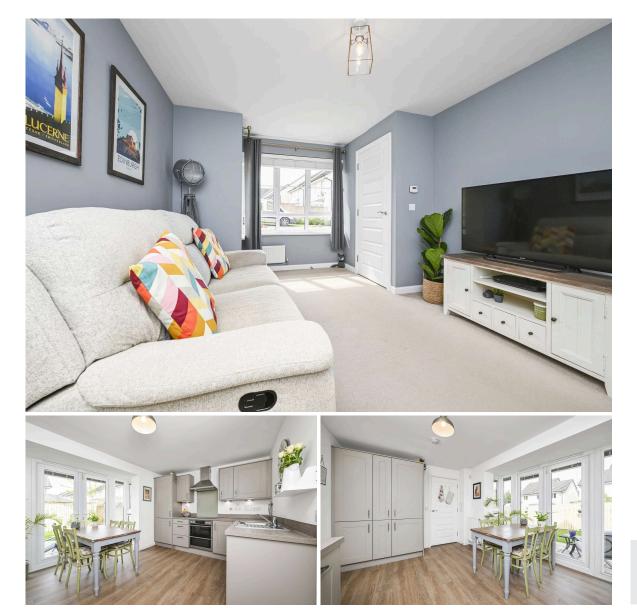

## BURDIEHOUSE | EDINBURGH | EH17 8TT

Superbly presented and quietly positioned three bed detached villa offering excellent family sized accommodation finished off with stylish fittings and boasting a large, fully enclosed rear garden. Ideal location for easy access to City Bypass and the varied Straiton Retail Park amenities.

There's plenty on offer within this lovely, ready to move into home to appeal to families, including contemporary living space with all modern comforts, on-trend fittings in the kitchen, bathroom and ensuite, and more than ample storage facilities. Private outdoor space within the fully enclosed garden allows children to play on the lawn and adults to relax on the patio area. A two car monobloc drive provides off street parking and leads to the integral single garage.

- Entrance hallway
- Bay window living room
- Beautifully fitted and fully equipped dining kitchen
- Utility room and downstairs WC
- Principal double bedroom with dressing area and mirrored wardrobe
- En-suite shower-room
- Two further bedrooms
- Family bathroom
- Double glazing
- Gas central heating
- Private front lawn
- Fully enclosed and child friendly rear garden
- Garage and monobloc drive