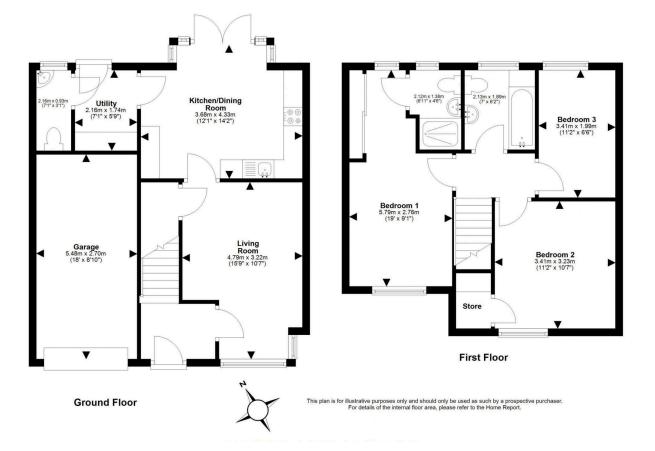

There's plenty on offer within this lovely, ready to move into home to appeal to families, including contemporary living space with all modern comforts, on-trend fittings in the kitchen, bathroom and ensuite, and more than ample storage facilities. Private outdoor space within the fully enclosed garden allows children to play on the lawn and adults to relax on the patio area. A two car monobloc drive provides off street parking and leads to the integral single garage.

- Entrance hallway
- Bay window living room
- Beautifully fitted and fully equipped dining kitchen
- Utility room and downstairs WC
- Principal double bedroom with dressing area and mirrored wardrobe
- En-suite shower-room
- Two further bedrooms
- Family bathroom
- Double glazing
- Gas central heating
- Private front lawn
- Fully enclosed and child friendly rear garden
- Garage and monobloc drive