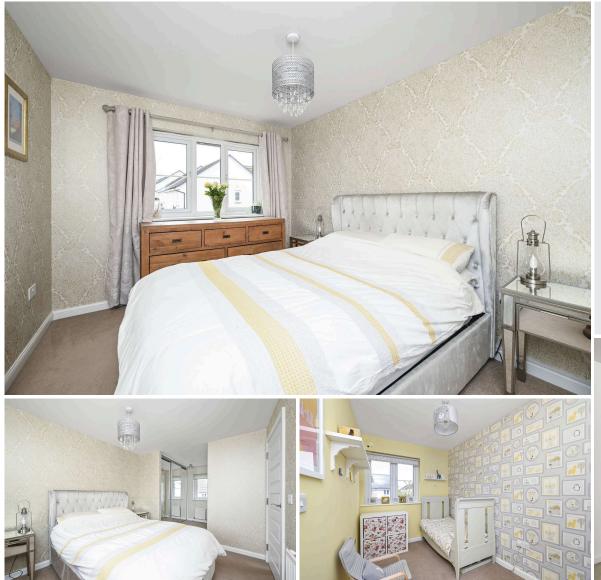

- Entrance hallway
- Bay window living room
- Beautifully fitted and fully equipped dining kitchen
- Utility room and downstairs WC
- Principal double bedroom with dressing area and mirrored wardrobe
- En-suite shower-room
- Two further bedrooms
- Family bathroom
- Double glazing
- Gas central heating
- Private front lawn
- Fully enclosed and child friendly rear garden
- Garage and monobloc drive