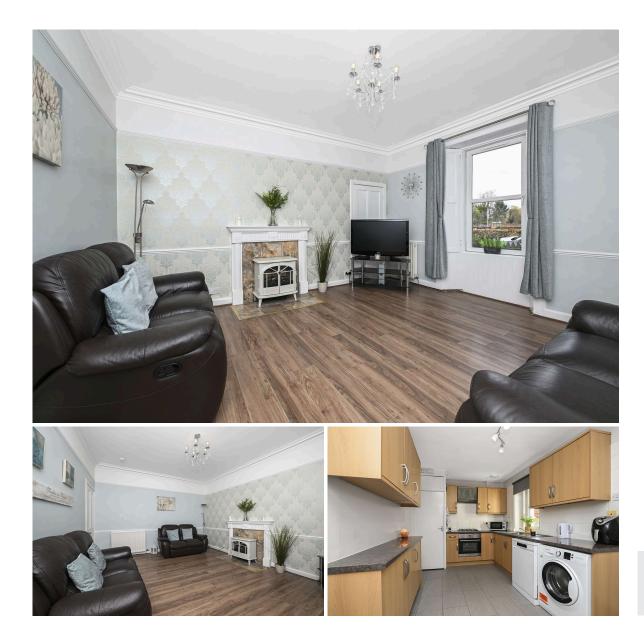

## 18 East Lorimer Place COCKENZIE | EH32 OJD

Charming, beautifully presented traditional mid terraced home, boasting a beautifully stocked and sunny private garden. The house has a most appealing location directly opposite Memorial Park and close to the East Lothian coastline. Viewing is highly recommended to appreciate this ideal starter home for a couple or young family. Generously proportioned accommodation, tastefully finished off with neutral tone decor and floor coverings, is on offer. The living space on the ground floor level includes a comfortable living room with fireplace and great outlook over to the Park, a well fitted kitchen providing a superb range of storage units, the sun porch looking out to the rear garden, double bedroom 2 and a wetroom with electric shower.

- Entrance hallway
- Living room with feature fireplace
- Fitted kitchen
- Sun porch
- Principal bedroom with twin wardrobes
- Second double bedroom
- Wetroom/electric shower
- Gas central heating
- Double glazing
- Garage store
- Lovely fully enclosed private gardens front and rear
- Sought after coastal town
- Easy access to A1 and Prestonpans Railway Station
- EPC D and Council tax D