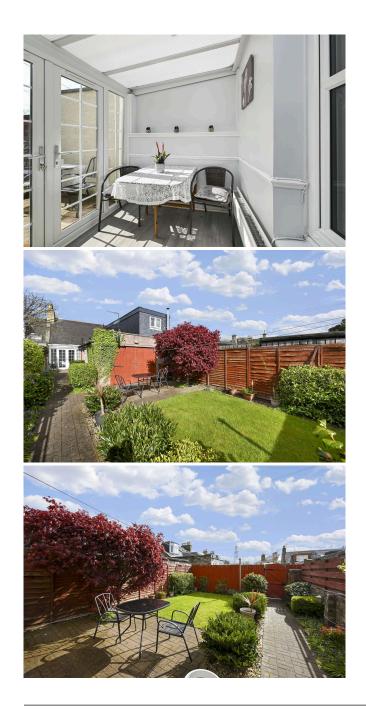

## 18 East Lorimer Place COCKENZIE | EH32 OJD

Charming, beautifully presented traditional mid terraced home, boasting a beautifully stocked and sunny private garden. The house has a most appealing location directly opposite Memorial Park and close to the East Lothian coastline. Viewing is highly recommended to appreciate this ideal starter home for a couple or young family. Generously proportioned accommodation, tastefully finished off with neutral tone decor and floor coverings, is on offer. The living space on the ground floor level includes a comfortable living room with fireplace and great outlook over to the Park, a well fitted kitchen providing a superb range of storage units, the sun porch looking out to the rear garden, double bedroom 2 and a wetroom with electric shower.

On the upper floor is the large principal double bedroom, again with views to the Park, benefiting from two built-in wardrobes and eaves storage. The delightful private rear garden is fully enclosed for privacy and is well stocked with a variety of growing shrubs. This is a great spot for outdoor relaxation on the lawn or patio areas, especially given the south-west facing aspect. The garage is located within the garden grounds, although there is currently no vehicular access from the lane to the rear due to the garden fencing - this could easily be taken down if required. There's also a small enclosed private garden directly to the front of the property.