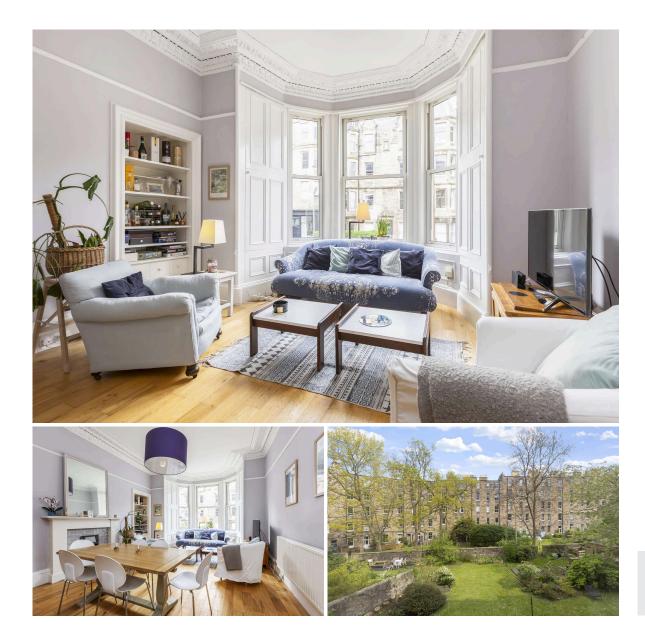

## 21/4 Marchmont Road MARCHMONT | EDINBURGH | EH9 1HY

Beautifully presented, three bedroom, first floor apartment situated in the prestigious Marchmont district of Edinburgh, to the south of the city centre. Located just a short walk away from The Meadows, this impressive apartment has been tastefully decorated throughout to blend period features with modern fittings, and is presented to the market in move in condition. The spacious open plan living/dining/ kitchen is flooded with an abundance of natural light through large bay windows and features a fireplace and bespoke shelving. The kitchen area is well-equipped and appointed, and offers a good amount of cupboard storage and there is a utility cupboard in the entrance hallway. The principal bedroom is a stylish double quietly situated to the rear and boasts an en-suite shower room with walk in dual headed mains shower. The two further bedrooms are both well-sized doubles, and a modern shower room completes the accommodation internally.

- · Spacious three-bedroom apartment
- Highly desirable location
- Outstanding local amenities
- Open plan spacious living/dining/kitchen
- Principal bedroom with en-suite shower and sink
- Two further generous double bedrooms
- Main shower room
- Gas central heating
- Well-maintained, communal rear garden
- Residents' on street permit parking