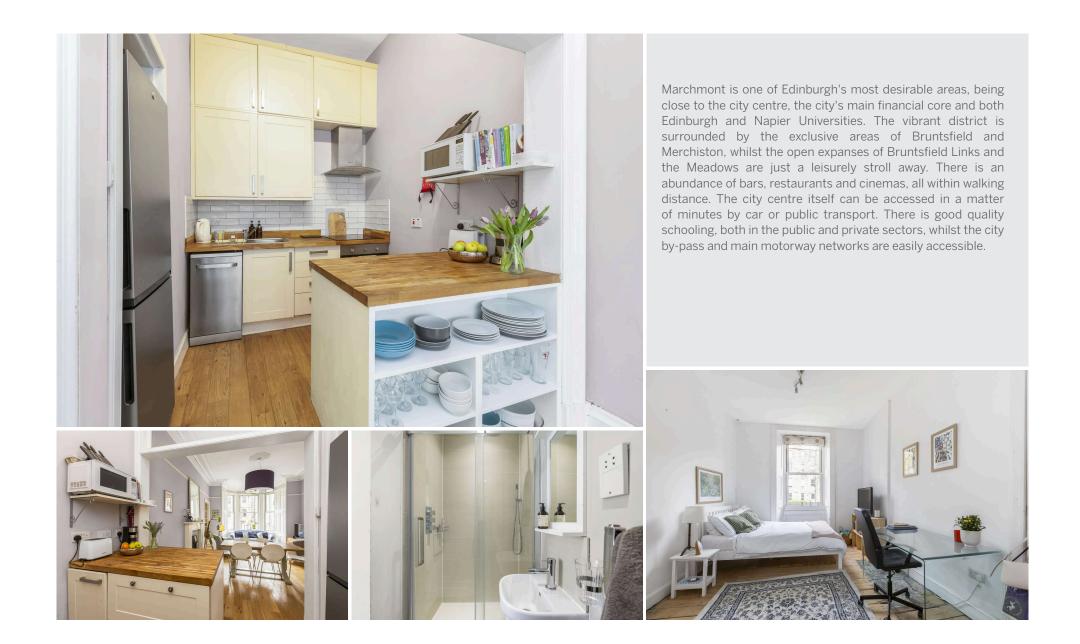

## 21/4 Marchmont Road MARCHMONT | EDINBURGH | EH9 1HY

Beautifully presented, three bedroom, first floor apartment situated in the prestigious Marchmont district of Edinburgh, to the south of the city centre. Located just a short walk away from The Meadows, this impressive apartment has been tastefully decorated throughout to blend period features with modern fittings, and is presented to the market in move in condition. The spacious open plan living/dining/ kitchen is flooded with an abundance of natural light through large bay windows and features a fireplace and bespoke shelving. The kitchen area is well-equipped and appointed, and offers a good amount of cupboard storage and there is a utility cupboard in the entrance hallway. The principal bedroom is a stylish double quietly situated to the rear and boasts an en-suite shower room with walk in dual headed mains shower. The two further bedrooms are both well-sized doubles, and a modern shower room completes the accommodation internally.

- · Spacious three-bedroom apartment
- Highly desirable location
- Outstanding local amenities
- Open plan spacious living/dining/kitchen
- Principal bedroom with en-suite shower and sink
- Two further generous double bedrooms
- Main shower room
- Gas central heating
- Well-maintained, communal rear garden
- Residents' on street permit parking