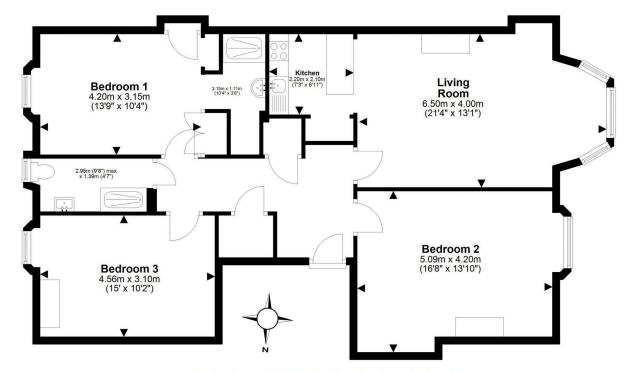

## 21/4 Marchmont Road MARCHMONT | EDINBURGH | EH9 1HY

Beautifully presented, three bedroom, first floor apartment situated in the prestigious Marchmont district of Edinburgh, to the south of the city centre. Located just a short walk away from The Meadows, this impressive apartment has been tastefully decorated throughout to blend period features with modern fittings, and is presented to the market in move in condition. The spacious open plan living/dining/ kitchen is flooded with an abundance of natural light through large bay windows and features a fireplace and bespoke shelving. The kitchen area is well-equipped and appointed, and offers a good amount of cupboard storage and there is a utility cupboard in the entrance hallway. The principal bedroom is a stylish double quietly situated to the rear and boasts an en-suite shower room with walk in dual headed mains shower. The two further bedrooms are both well-sized doubles, and a modern shower room completes the accommodation internally.

This plan is for illustrative purposes only and should only be used as such by a prospective purchaser. For details of the internal floor area, please refer to the Home Report.

warnersllp.com

property@warnersllp.com