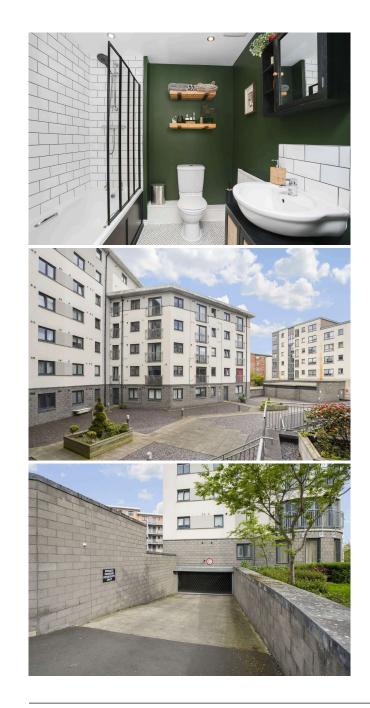

The double bedroom, south-facing for optimal sunlight, offers a peaceful retreat with soft decor. Mirrored storage maximizes space. The three-piece bathroom includes a bath with overhead shower, WC, pedestal sink, and wall-mounted vanity. Gas central heating and double glazing are throughout.

Externally, the development offers landscaped communal grounds and secure underground parking. Warners are thrilled to offer this property to the market, presenting a fantastic living opportunity.

- Prime location near Lochend Park.
- Bright, open-plan living with wooden floors.
- Modern kitchen with integrated appliances.
- South-facing bedroom with mirrored storage.
- Contemporary bathroom with overhead shower.
- Secure parking and landscaped gardens
- EPC B and Council tax B
- Factor fee understood to be approx £118 per month