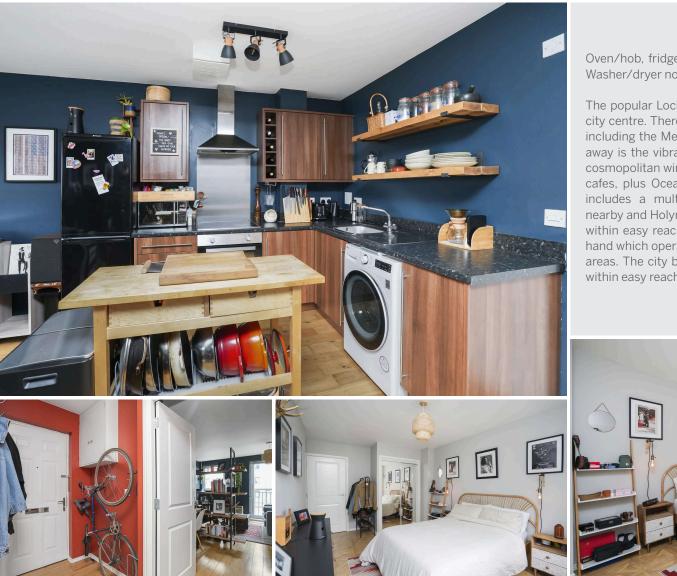

Accessed via a secure entrance, the flat opens into a hallway leading to the spacious living area. Large windows with a Juliette balcony flood the room with light, creating a bright, stylish space with sleek wooden floors. The open-plan layout offers plenty of room for lounging, dining, and working. The modern kitchen, tucked around the corner, is equipped with stylish cabinetry and appliances, including an integrated oven, ceramic hob, extractor hood, fridge/ freezer, and washing machine.

The double bedroom, south-facing for optimal sunlight, offers a peaceful retreat with soft decor. Mirrored storage maximizes space. The three-piece bathroom includes a bath with overhead shower, WC, pedestal sink, and wall-mounted vanity. Gas central heating and double glazing are throughout.