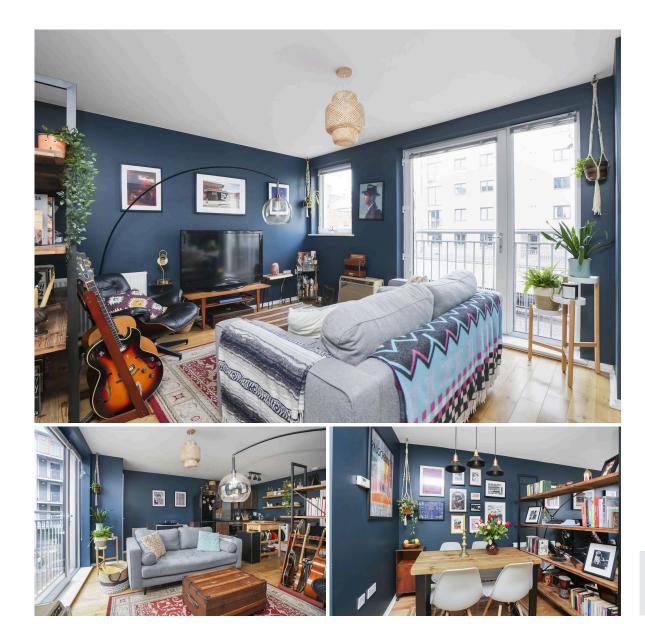

Accessed via a secure entrance, the flat opens into a hallway leading to the spacious living area. Large windows with a Juliette balcony flood the room with light, creating a bright, stylish space with sleek wooden floors. The open-plan layout offers plenty of room for lounging, dining, and working. The modern kitchen, tucked around the corner, is equipped with stylish cabinetry and appliances, including an integrated oven, ceramic hob, extractor hood, fridge/ freezer, and washing machine.

The double bedroom, south-facing for optimal sunlight, offers a peaceful retreat with soft decor. Mirrored storage maximizes space. The three-piece bathroom includes a bath with overhead shower, WC, pedestal sink, and wall-mounted vanity. Gas central heating and double glazing are throughout.