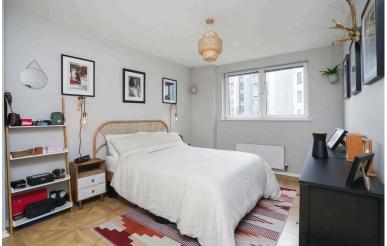

The double bedroom, south-facing for optimal sunlight, offers a peaceful retreat with soft decor. Mirrored storage maximizes space. The three-piece bathroom includes a bath with overhead shower, WC, pedestal sink, and wall-mounted vanity. Gas central heating and double glazing are throughout.