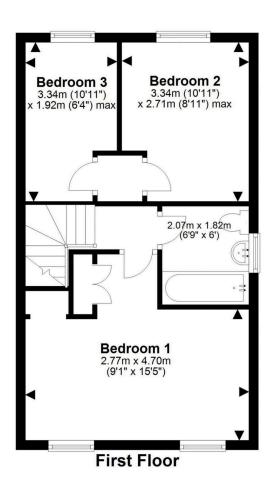

Upstairs, the accommodation continues to impress with three bright and well-sized bedrooms. The principal bedroom is especially spacious, enhanced by twin windows, a built-in double wardrobe, and a useful overstair storage cupboard. The second bedroom is a comfortable double, while the third is ideally suited for use as a single bedroom, nursery, or dedicated home office. The contemporary family bathroom is finished to a high standard, featuring a stylish three-piece suite, shower over bath and quality tiled surrounds.