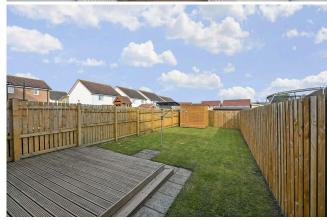

Externally, the property enjoys private front and rear gardens. The rear garden has been landscaped for low maintenance and includes a neatly laid lawn, a raised decked terrace ideal for al fresco dining, and a garden shed offering additional storage.