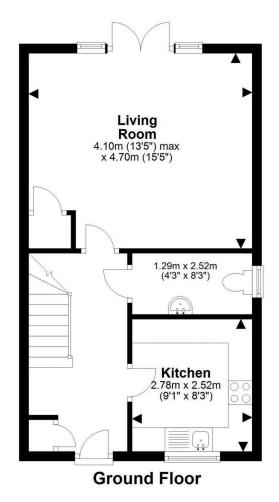

Upon entering, a welcoming hallway leads to a generously proportioned living room, flooded with natural light. French doors extend the living space into the rear garden, creating a seamless transition between indoor and outdoor living—perfect for relaxing or entertaining. The modern kitchen is both sleek and functional, fitted with an excellent selection of matte wall and base units, integrated appliances, and chic worktops that cater to everyday needs with style and efficiency. A conveniently located cloakroom with WC completes the ground floor.