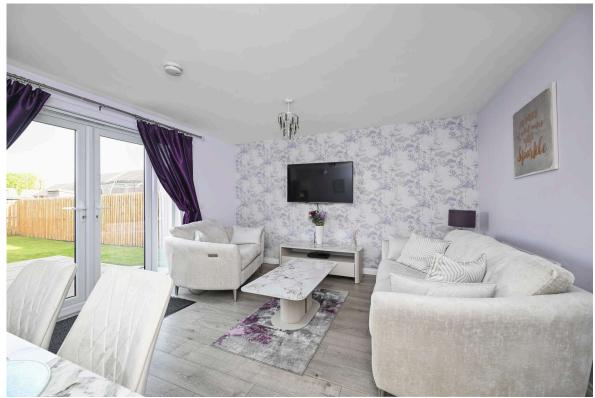

Upon entering, a welcoming hallway leads to a generously proportioned living room, flooded with natural light. French doors extend the living space into the rear garden, creating a seamless transition between indoor and outdoor living—perfect for relaxing or entertaining. The modern kitchen is both sleek and functional, fitted with an excellent selection of matte wall and base units, integrated appliances, and chic worktops that cater to everyday needs with style and efficiency. A conveniently located cloakroom with WC completes the ground floor.