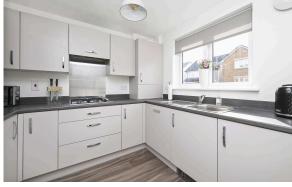

Upon entering, a welcoming hallway leads to a generously proportioned living room, flooded with natural light. French doors extend the living space into the rear garden, creating a seamless transition between indoor and outdoor living—perfect for relaxing or entertaining. The modern kitchen is both sleek and functional, fitted with an excellent selection of matte wall and base units, integrated appliances, and chic worktops that cater to everyday needs with style and efficiency. A conveniently located cloakroom with WC completes the ground floor.