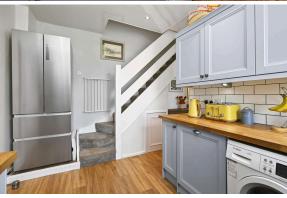

## KINGSKNOWE | EDINBURGH | EH14 2DF

Stylish and spacious semi detached bungalow offering flexible accommodation to four bedrooms and boasting large, well screened landscaped private rear garden, front garden, driveway and garage. Great transport links, including bus and train services, are available within the area ensuring easy access into the city centre and beyond. Viewing is highly recommended to appreciate this lovely home, which is much enhanced by modern fittings and many bespoke and high spec finishes. The front facing living room is bright and boasts a feature fire and surround. Further front facing room makes for a fabulous formal dining room or fourth bedroom. The well appointed kitchen is fitted with floor and wall units, space for appliances, and has a handy utility off which allows access to the large enclosed rear garden. The downstairs bedroom is situated to the rear of the property and features bespoke fitted storage. The contemporary bathroom with mains shower over bath, vanity sink unit, and underfloor heating completes the accommodation on this level. Upstairs you'll find two double bedrooms, one benefitting from a walk in wardrobe which could utilised a number of ways. The lovely rear garden with lawn and landscaped pathway and patio area catches the best of the sun and is ideal for outdoor entertaining or children playing, and the front garden is easily maintained with driveway to garage.

- Entrance hallway
- · Front facing living room with feature fireplace
- Well appointed fitted kitchen
- · Rear facing downstairs bedroom with bespoke storage
- Two bedrooms upstairs, one with walk in wardrobe/office
- · Dining room/ bedroom four
- Contemporary bathroom with mains shower over bath
- · Gas central and underfloor heating
- Double glazing
- Fantastic storage options
- Easy maintenance front garden, driveway and garage
- Large, fully enclosed landscaped private rear garden