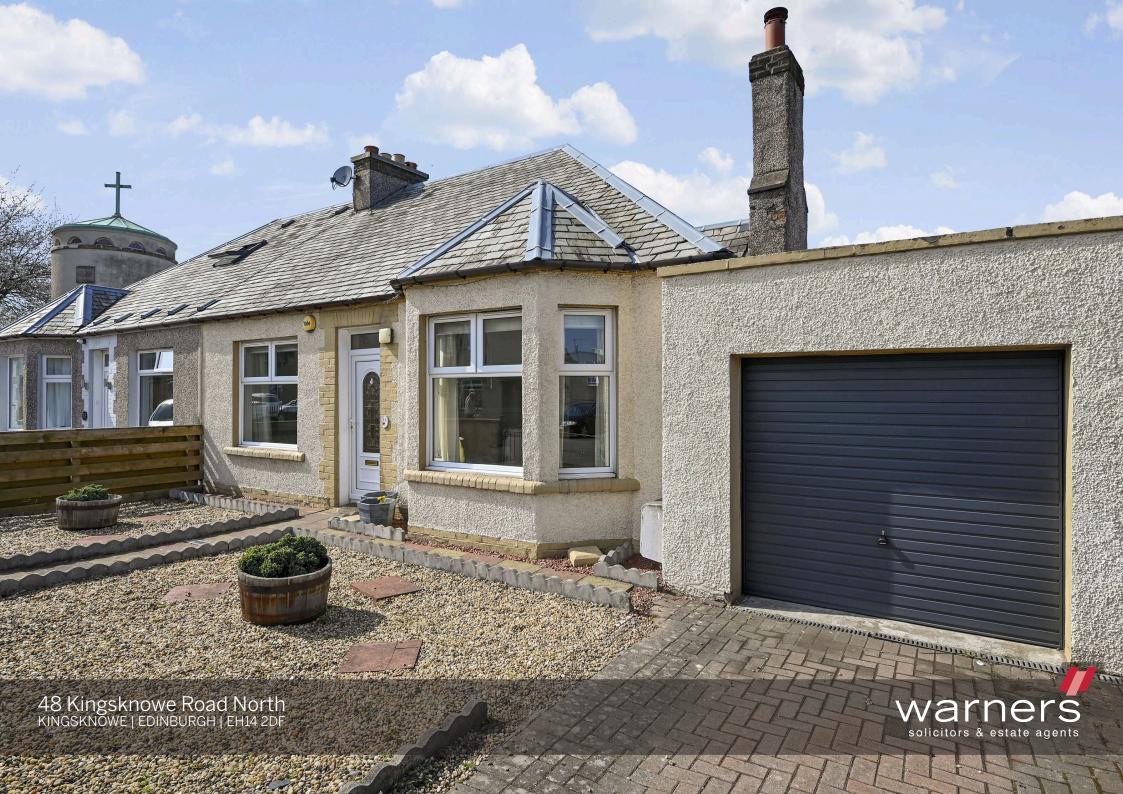

## 48 Kingsknowe Road North

## KINGSKNOWE | EDINBURGH | EH14 2DF

Stylish and spacious semi detached bungalow offering flexible accommodation to four bedrooms and boasting large, well screened landscaped private rear garden, front garden, driveway and garage. Great transport links, including bus and train services, are available within the area ensuring easy access into the city centre and beyond. Viewing is highly recommended to appreciate this lovely home, which is much enhanced by modern fittings and many bespoke and high spec finishes. The front facing living room is bright and boasts a feature fire and surround. Further front facing room makes for a fabulous formal dining room or fourth bedroom. The well appointed kitchen is fitted with floor and wall units, space for appliances, and has a handy utility off which allows access to the large enclosed rear garden. The downstairs bedroom is situated to the rear of the property and features bespoke fitted storage. The contemporary bathroom with mains shower over bath, vanity sink unit, and underfloor heating completes the accommodation on this level. Upstairs you'll find two double bedrooms, one benefitting from a walk in wardrobe which could utilised a number of ways. The lovely rear garden with lawn and landscaped pathway and patio area catches the best of the sun and is ideal for outdoor entertaining or children playing, and the front garden is easily maintained with driveway to garage.

- Entrance hallway
- · Front facing living room with feature fireplace
- Well appointed fitted kitchen
- · Rear facing downstairs bedroom with bespoke storage
- Two bedrooms upstairs, one with walk in wardrobe/office
- · Dining room/ bedroom four
- Contemporary bathroom with mains shower over bath
- · Gas central and underfloor heating
- Double glazing
- Fantastic storage options
- Easy maintenance front garden, driveway and garage
- Large, fully enclosed landscaped private rear garden