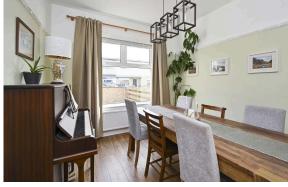

## KINGSKNOWE | EDINBURGH | EH14 2DF

Stylish and spacious semi detached bungalow offering flexible accommodation to four bedrooms and boasting large, well screened landscaped private rear garden, front garden, driveway and garage. Great transport links, including bus and train services, are available within the area ensuring easy access into the city centre and beyond. Viewing is highly recommended to appreciate this lovely home, which is much enhanced by modern fittings and many bespoke and high spec finishes. The front facing living room is bright and boasts a feature fire and surround. Further front facing room makes for a fabulous formal dining room or fourth bedroom. The well appointed kitchen is fitted with floor and wall units, space for appliances, and has a handy utility off which allows access to the large enclosed rear garden. The downstairs bedroom is situated to the rear of the property and features bespoke fitted storage. The contemporary bathroom with mains shower over bath, vanity sink unit, and underfloor heating completes the accommodation on this level. Upstairs you'll find two double bedrooms, one benefitting from a walk in wardrobe which could utilised a number of ways. The lovely rear garden with lawn and landscaped pathway and patio area catches the best of the sun and is ideal for outdoor entertaining or children playing, and the front garden is easily maintained with driveway to garage.

- Entrance hallway
- · Front facing living room with feature fireplace
- Well appointed fitted kitchen
- · Rear facing downstairs bedroom with bespoke storage
- Two bedrooms upstairs, one with walk in wardrobe/office
- · Dining room/ bedroom four
- Contemporary bathroom with mains shower over bath
- · Gas central and underfloor heating
- Double glazing
- Fantastic storage options
- Easy maintenance front garden, driveway and garage
- Large, fully enclosed landscaped private rear garden