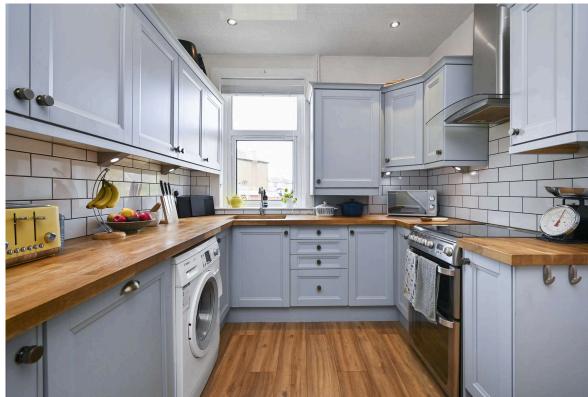

## KINGSKNOWE | EDINBURGH | EH14 2DF

Stylish and spacious semi detached bungalow offering flexible accommodation to four bedrooms and boasting large, well screened landscaped private rear garden, front garden, driveway and garage. Great transport links, including bus and train services, are available within the area ensuring easy access into the city centre and beyond. Viewing is highly recommended to appreciate this lovely home, which is much enhanced by modern fittings and many bespoke and high spec finishes. The front facing living room is bright and boasts a feature fire and surround. Further front facing room makes for a fabulous formal dining room or fourth bedroom. The well appointed kitchen is fitted with floor and wall units, space for appliances, and has a handy utility off which allows access to the large enclosed rear garden. The downstairs bedroom is situated to the rear of the property and features bespoke fitted storage. The contemporary bathroom with mains shower over bath, vanity sink unit, and underfloor heating completes the accommodation on this level. Upstairs you'll find two double bedrooms, one benefitting from a walk in wardrobe which could utilised a number of ways. The lovely rear garden with lawn and landscaped pathway and patio area catches the best of the sun and is ideal for outdoor entertaining or children playing, and the front garden is easily maintained with driveway to garage.

- Entrance hallway
- · Front facing living room with feature fireplace
- Well appointed fitted kitchen
- · Rear facing downstairs bedroom with bespoke storage
- Two bedrooms upstairs, one with walk in wardrobe/office
- · Dining room/ bedroom four
- Contemporary bathroom with mains shower over bath
- · Gas central and underfloor heating
- Double glazing
- Fantastic storage options
- Easy maintenance front garden, driveway and garage
- Large, fully enclosed landscaped private rear garden