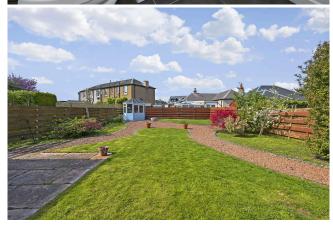

## KINGSKNOWE | EDINBURGH | EH14 2DF

Stylish and spacious semi detached bungalow offering flexible accommodation to four bedrooms and boasting large, well screened landscaped private rear garden, front garden, driveway and garage. Great transport links, including bus and train services, are available within the area ensuring easy access into the city centre and beyond. Viewing is highly recommended to appreciate this lovely home, which is much enhanced by modern fittings and many bespoke and high spec finishes. The front facing living room is bright and boasts a feature fire and surround. Further front facing room makes for a fabulous formal dining room or fourth bedroom. The well appointed kitchen is fitted with floor and wall units, space for appliances, and has a handy utility off which allows access to the large enclosed rear garden. The downstairs bedroom is situated to the rear of the property and features bespoke fitted storage. The contemporary bathroom with mains shower over bath, vanity sink unit, and underfloor heating completes the accommodation on this level. Upstairs you'll find two double bedrooms, one benefitting from a walk in wardrobe which could utilised a number of ways. The lovely rear garden with lawn and landscaped pathway and patio area catches the best of the sun and is ideal for outdoor entertaining or children playing, and the front garden is easily maintained with driveway to garage.

- Entrance hallway
- · Front facing living room with feature fireplace
- Well appointed fitted kitchen
- · Rear facing downstairs bedroom with bespoke storage
- Two bedrooms upstairs, one with walk in wardrobe/office
- · Dining room/ bedroom four
- Contemporary bathroom with mains shower over bath
- · Gas central and underfloor heating
- Double glazing
- Fantastic storage options
- Easy maintenance front garden, driveway and garage
- Large, fully enclosed landscaped private rear garden