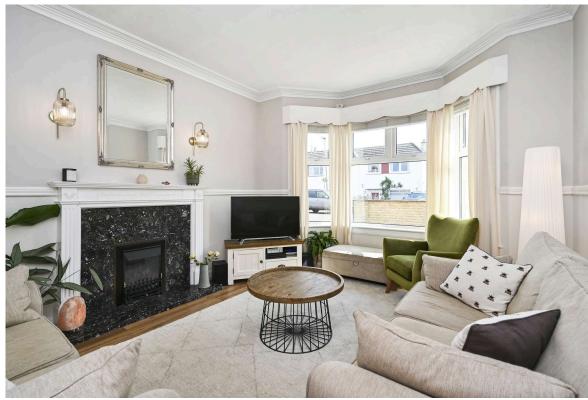

## KINGSKNOWE | EDINBURGH | EH14 2DF

Stylish and spacious semi detached bungalow offering flexible accommodation to four bedrooms and boasting large, well screened landscaped private rear garden, front garden, driveway and garage. Great transport links, including bus and train services, are available within the area ensuring easy access into the city centre and beyond. Viewing is highly recommended to appreciate this lovely home, which is much enhanced by modern fittings and many bespoke and high spec finishes. The front facing living room is bright and boasts a feature fire and surround. Further front facing room makes for a fabulous formal dining room or fourth bedroom. The well appointed kitchen is fitted with floor and wall units, space for appliances, and has a handy utility off which allows access to the large enclosed rear garden. The downstairs bedroom is situated to the rear of the property and features bespoke fitted storage. The contemporary bathroom with mains shower over bath, vanity sink unit, and underfloor heating completes the accommodation on this level. Upstairs you'll find two double bedrooms, one benefitting from a walk in wardrobe which could utilised a number of ways. The lovely rear garden with lawn and landscaped pathway and patio area catches the best of the sun and is ideal for outdoor entertaining or children playing, and the front garden is easily maintained with driveway to garage.

- Entrance hallway
- · Front facing living room with feature fireplace
- Well appointed fitted kitchen
- · Rear facing downstairs bedroom with bespoke storage
- Two bedrooms upstairs, one with walk in wardrobe/office
- · Dining room/ bedroom four
- Contemporary bathroom with mains shower over bath
- · Gas central and underfloor heating
- Double glazing
- Fantastic storage options
- Easy maintenance front garden, driveway and garage
- Large, fully enclosed landscaped private rear garden