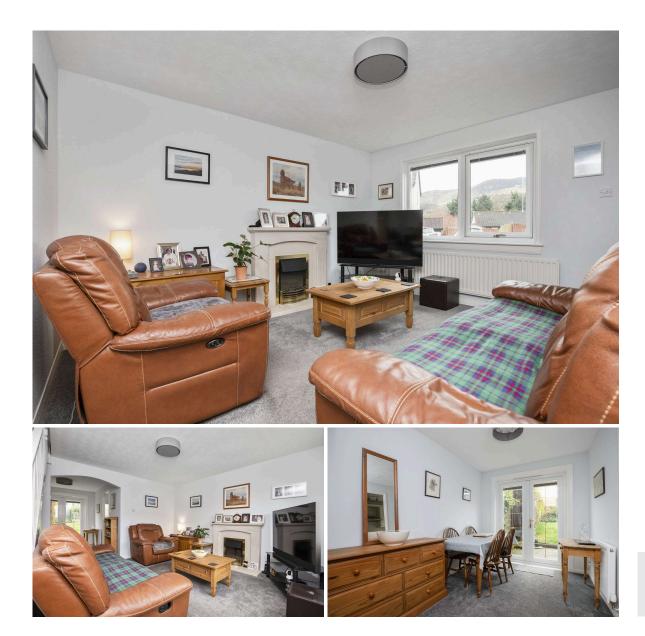

## 13 Swanston Muir SWANSTON | EDINBURGH | EH10 7HT

Extremely well presented three-bedroom semi-detached home with stunning views over the Pentlands, occupying a prime location on a popular development whilst being within easy reach of the City Bypass and the City Centre. This would make an excellent home for a couple, or young family and early viewing is highly recommended to appreciate what is on offer, especially the lovely views to the South from the front facing rooms. The accommodation comprises an entrance porch, dining/living room featuring a fireplace, dining area, patio doors into the rear garden and benefitting from views over the Pentlands, a fully fitted kitchen that currently comprises a gas hob, oven and fan, fridge/freezer, wine rack and also has access outside. Upstairs there are three well proportioned bedrooms, two with built in storage and one also with further views of the Pentlands. Completing the accommodation is the shower room with double walk-in shower and a heated towel rail. The property also benefits from a front driveway giving off street parking, a rear garden made up of lawn, a patio and outside tap and a single garage which houses the boiler and has an electric door.

- Entrance porch
- Dining/living room with fireplace and patio doors
- Fully fitted Kitchen
- Three bedrooms
- · Shower room with double walk-in shower
- Double glazing and gas central heating
- Private gardens front and rear
- Garage with electric door
- Driveway and Attic