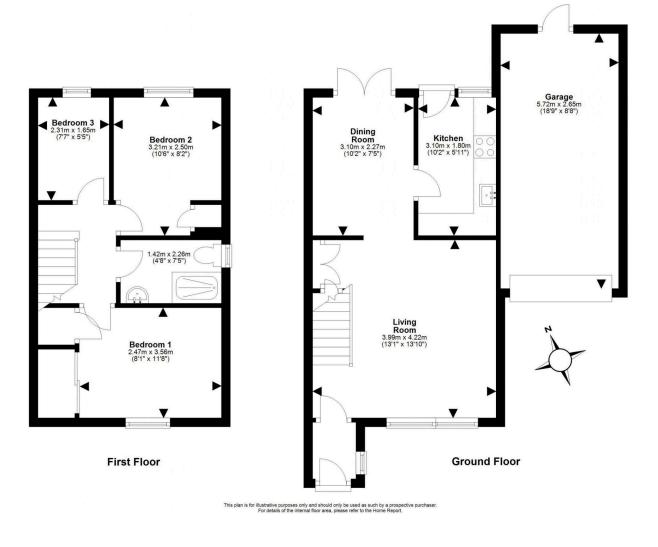

## 13 Swanston Muir SWANSTON | EDINBURGH | EH10 7HT

Extremely well presented three-bedroom semi-detached home with stunning views over the Pentlands, occupying a prime location on a popular development whilst being within easy reach of the City Bypass and the City Centre. This would make an excellent home for a couple, or young family and early viewing is highly recommended to appreciate what is on offer, especially the lovely views to the South from the front facing rooms. The accommodation comprises an entrance porch, dining/living room featuring a fireplace, dining area, patio doors into the rear garden and benefitting from views over the Pentlands, a fully fitted kitchen that currently comprises a gas hob, oven and fan, fridge/freezer, wine rack and also has access outside. Upstairs there are three well proportioned bedrooms, two with built in storage and one also with further views of the Pentlands. Completing the accommodation is the shower room with double walk-in shower and a heated towel rail. The property also benefits from a front driveway giving off street parking, a rear garden made up of lawn, a patio and outside tap and a single garage which houses the boiler and has an electric door.

- Entrance porch
- Dining/living room with fireplace and patio doors
- Fully fitted Kitchen
- Three bedrooms
- · Shower room with double walk-in shower
- Double glazing and gas central heating
- Private gardens front and rear
- Garage with electric door
- Driveway and Attic