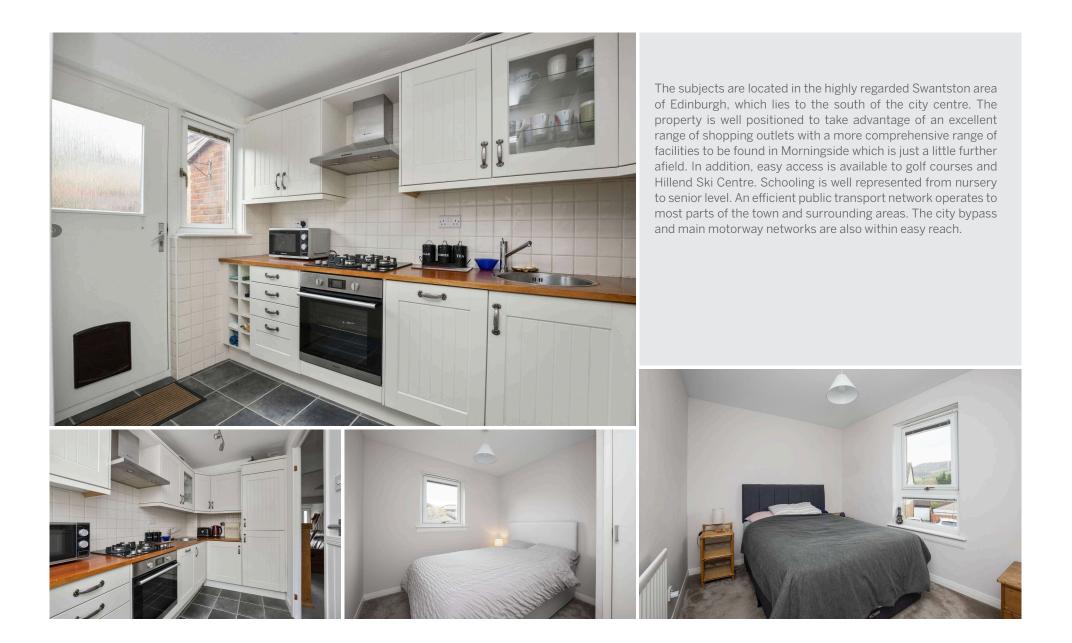

## 13 Swanston Muir SWANSTON | EDINBURGH | EH10 7HT

Extremely well presented three-bedroom semi-detached home with stunning views over the Pentlands, occupying a prime location on a popular development whilst being within easy reach of the City Bypass and the City Centre. This would make an excellent home for a couple, or young family and early viewing is highly recommended to appreciate what is on offer, especially the lovely views to the South from the front facing rooms. The accommodation comprises an entrance porch, dining/living room featuring a fireplace, dining area, patio doors into the rear garden and benefitting from views over the Pentlands, a fully fitted kitchen that currently comprises a gas hob, oven and fan, fridge/freezer, wine rack and also has access outside. Upstairs there are three well proportioned bedrooms, two with built in storage and one also with further views of the Pentlands. Completing the accommodation is the shower room with double walk-in shower and a heated towel rail. The property also benefits from a front driveway giving off street parking, a rear garden made up of lawn, a patio and outside tap and a single garage which houses the boiler and has an electric door.

- Entrance porch
- Dining/living room with fireplace and patio doors
- Fully fitted Kitchen
- Three bedrooms
- · Shower room with double walk-in shower
- Double glazing and gas central heating
- Private gardens front and rear
- Garage with electric door
- Driveway and Attic