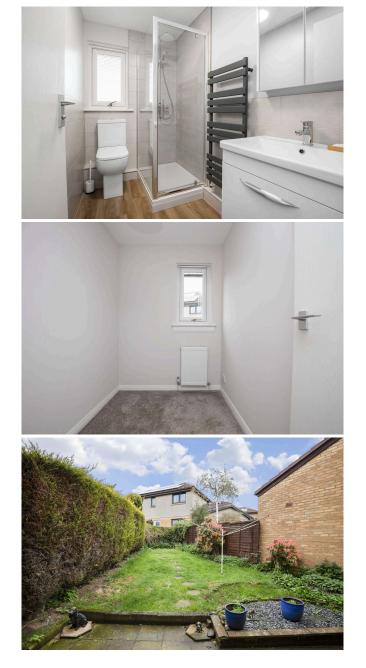

## 13 Swanston Muir SWANSTON | EDINBURGH | EH10 7HT

Extremely well presented three-bedroom semi-detached home with stunning views over the Pentlands, occupying a prime location on a popular development whilst being within easy reach of the City Bypass and the City Centre. This would make an excellent home for a couple, or young family and early viewing is highly recommended to appreciate what is on offer, especially the lovely views to the South from the front facing rooms. The accommodation comprises an entrance porch, dining/living room featuring a fireplace, dining area, patio doors into the rear garden and benefitting from views over the Pentlands, a fully fitted kitchen that currently comprises a gas hob, oven and fan, fridge/freezer, wine rack and also has access outside. Upstairs there are three well proportioned bedrooms, two with built in storage and one also with further views of the Pentlands. Completing the accommodation is the shower room with double walk-in shower and a heated towel rail. The property also benefits from a front driveway giving off street parking, a rear garden made up of lawn, a patio and outside tap and a single garage which houses the boiler and has an electric door.

- Entrance porch
- Dining/living room with fireplace and patio doors
- Fully fitted Kitchen
- Three bedrooms
- · Shower room with double walk-in shower
- Double glazing and gas central heating
- Private gardens front and rear
- Garage with electric door
- Driveway and Attic