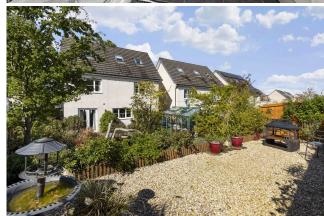

Externally the fully enclosed and extremely secluded South facing rear garden is an ideal low maintenance haven with mature trees and colourful plants.

Velux blinds in master bedroom, blinds and lightshade in bedroom 2, curtains in bedroom 3 and 4, curtain poles in the livingroom, lightshades in kitchen w/c and utility, electric double oven, gas hob, greenhouse and bird bath included in sale. EPC Rating C.