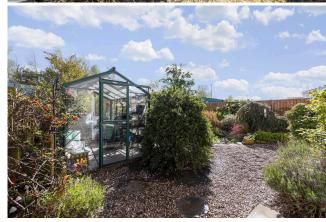

Externally the fully enclosed and extremely secluded South facing rear garden is an ideal low maintenance haven with mature trees and colourful plants.

Velux blinds in master bedroom, blinds and lightshade in bedroom 2, curtains in bedroom 3 and 4, curtain poles in the livingroom, lightshades in kitchen w/c and utility, electric double oven, gas hob, greenhouse and bird bath included in sale. EPC Rating C.