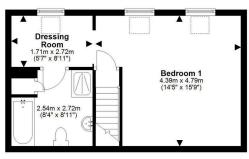

The accommodation comprises a welcoming entrance hallway, a bright lounge with picture window that flows through to the dining room and fitted kitchen with stylish units and useful utility room and W/C off. The first floor enjoy four well-proportioned double bedrooms and a family bathroom and the top level benefits from a large master bedroom with dressing area and elegant en-suite bathroom with shower and separate bath.

Second Floor

warnersllp.com