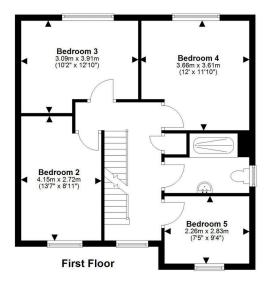

The accommodation comprises a welcoming entrance hallway, a bright lounge with picture window that flows through to the dining room and fitted kitchen with stylish units and useful utility room and W/C off. The first floor enjoy four well-proportioned double bedrooms and a family bathroom and the top level benefits from a large master bedroom with dressing area and elegant en-suite bathroom with shower and separate bath.