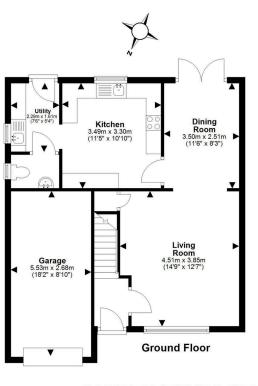

The accommodation comprises a welcoming entrance hallway, a bright lounge with picture window that flows through to the dining room and fitted kitchen with stylish units and useful utility room and W/C off. The first floor enjoy four well-proportioned double bedrooms and a family bathroom and the top level benefits from a large master bedroom with dressing area and elegant en-suite bathroom with shower and separate bath.