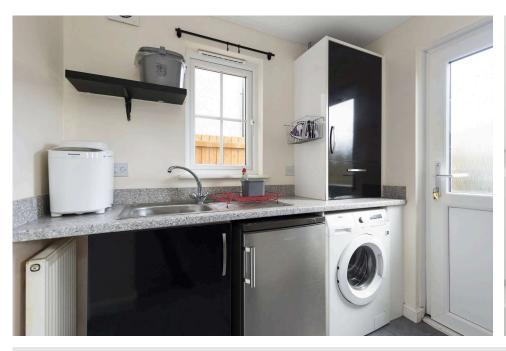

The accommodation comprises a welcoming entrance hallway, a bright lounge with picture window that flows through to the dining room and fitted kitchen with stylish units and useful utility room and W/C off. The first floor enjoy four well-proportioned double bedrooms and a family bathroom and the top level benefits from a large master bedroom with dressing area and elegant en-suite bathroom with shower and separate bath.

- Detached family home in tranquil, yet well-connected location
- Close to the train station and A1 for quick transport links
- Heart of coastal Prestonpans
- Large driveway, integral garage and front and rear gardens
- Welcoming hallway
- Bright lounge with picture window
- Garden facing dining room with patio doors
- Stylish fitted kitchen with attractive units
- useful utility room and W/C
- Five large double bedrooms
- Two stylish bathrooms
- Gas central heating
- Double glazing