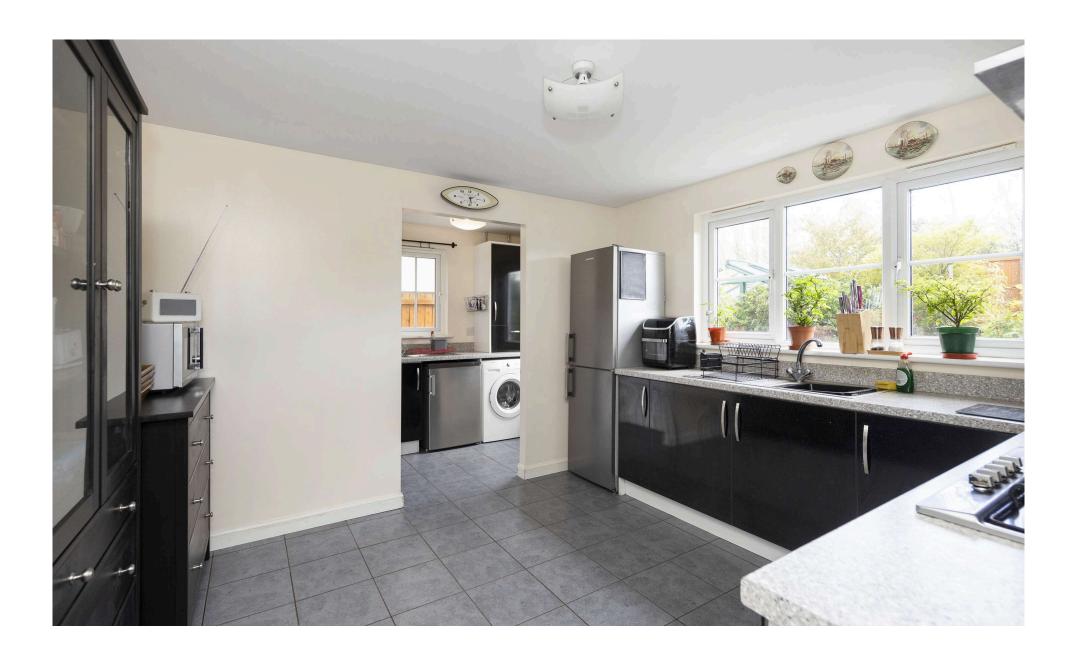

The accommodation comprises a welcoming entrance hallway, a bright lounge with picture window that flows through to the dining room and fitted kitchen with stylish units and useful utility room and W/C off. The first floor enjoy four well-proportioned double bedrooms and a family bathroom and the top level benefits from a large master bedroom with dressing area and elegant en-suite bathroom with shower and separate bath.

- Detached family home in tranquil, yet well-connected location
- Close to the train station and A1 for quick transport links
- Heart of coastal Prestonpans
- Large driveway, integral garage and front and rear gardens
- Welcoming hallway
- Bright lounge with picture window
- Garden facing dining room with patio doors
- Stylish fitted kitchen with attractive units
- useful utility room and W/C
- Five large double bedrooms
- Two stylish bathrooms
- Gas central heating
- Double glazing